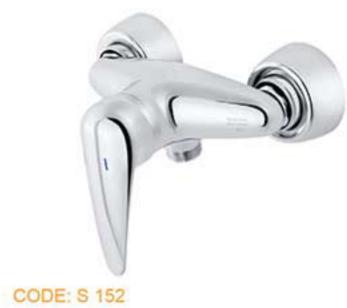

CODE: S 253

S 152 CODE: S 151

| دل ساحل SAHEL            |                             |                              |                            |  |  |
|--------------------------|-----------------------------|------------------------------|----------------------------|--|--|
| شیر دوش                  | شير توالت                   | شير ظرفشويي                  | شبر روشوبی                 |  |  |
| CODE: S151<br>BATH MIXER | CODE: \$152<br>TOILET MIXER | CODE: S 153<br>KITCHEN MIXER | CODE: S 154<br>BASIN MIXER |  |  |
| دوش فبتس                 | شطافه فيتس                  | مجلى قبتس                    | مغسله فيتس                 |  |  |