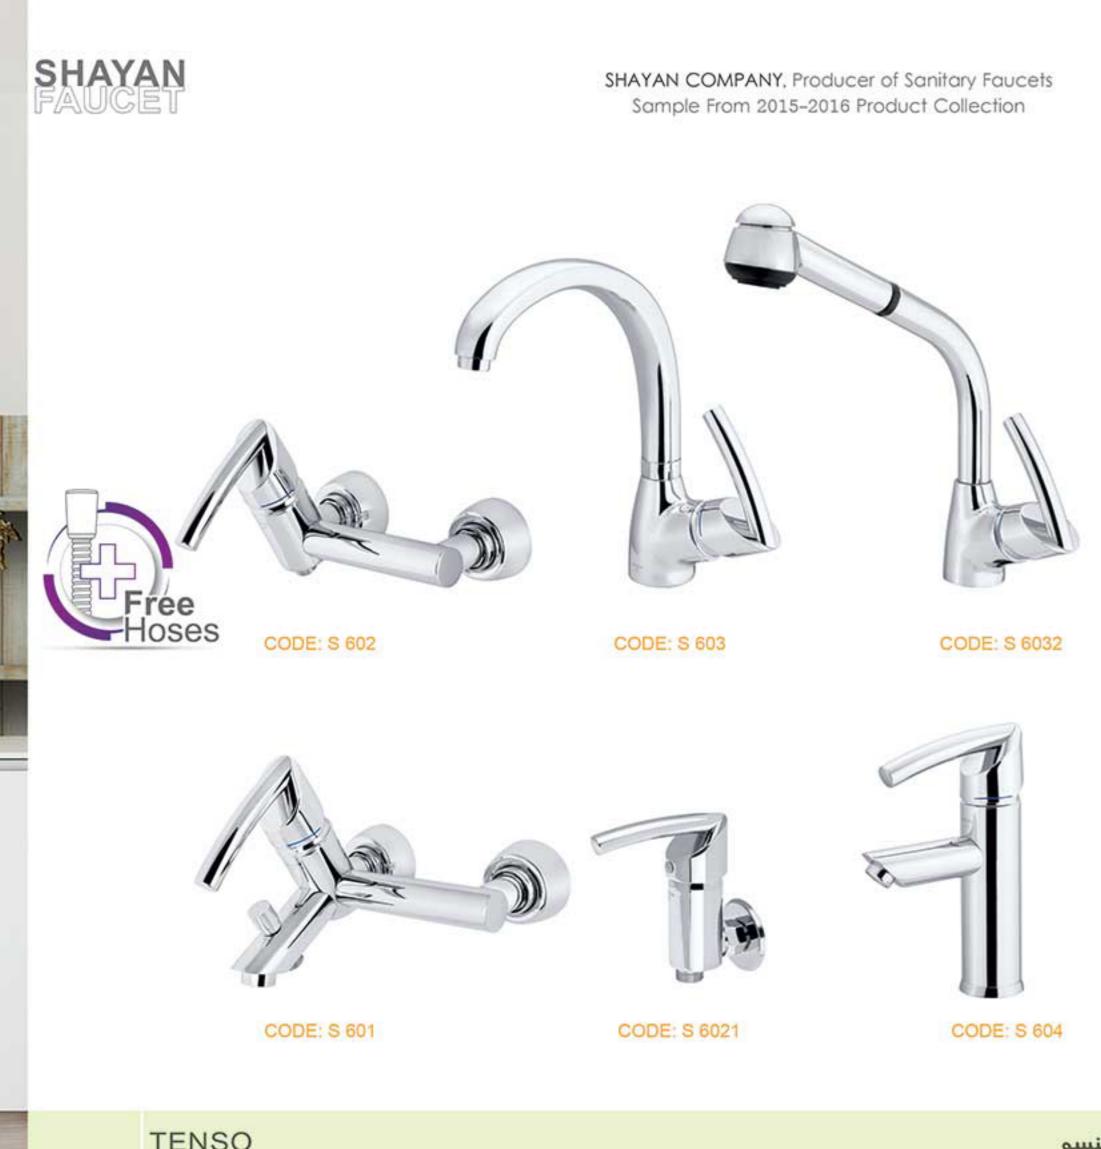

SHAYAN

SHAYAN COMPANY, Producer of Sanitary Faucets Sample From 2015–2016 Product Collection

| ALMAS ALMAS               |                             |                              |                              |                           |                             |                             |
|---------------------------|-----------------------------|------------------------------|------------------------------|---------------------------|-----------------------------|-----------------------------|
| شیر دوش                   | شير توالت                   | شير توالت تكى                | شير ظرفشويي                  | شیر روشویی                | شير روشويى پايەبلند         | شير روشويي پايه بلند        |
| CODE: S 111<br>BATH MIXER | CODE: S 112<br>TOILET MIXER | CODE: S 1121<br>TOILET MIXER | CODE: S 113<br>KITCHEN MIXER | CODE: S 114<br>BASINMIXER | CODE: S 1141<br>BASIN MIXER | CODE: S 1142<br>BASIN MIXER |
| دوش فيتس                  | شطافه فيتس                  | شطاقه فبتس                   | مجلى فبئس                    | مغسله فيتس                | مغسله فيئس                  | مغلسه فبشس                  |

CODE: S 113 www.shayan-valve.com 16-17 https://hooding.ir

مدل الماس طلايي

شبر روشویی

ALMAS GOLD

BASIN MIXER

EYE ELECTRONIC

ندال چشمی الکترونیک

CODE: S 504