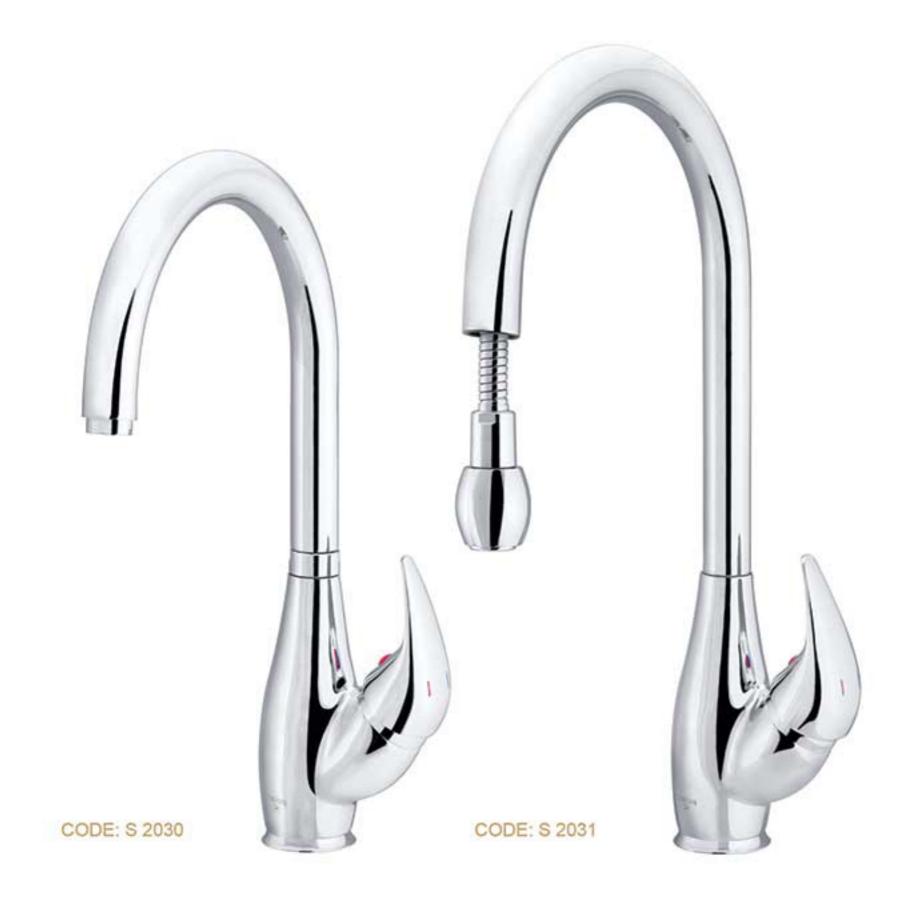

**CODE: S192** 

CODE: \$194

CODE: S 191

| TANDIS     |                                      |                 |                   |
|------------|--------------------------------------|-----------------|-------------------|
| CODE: 2031 | KITCHEN MIXER WITH<br>PULL-OUT SPRAY | مجلي قبنس شاوري | شیرظرفشویی- شاوری |
| CODE: 2030 | KITCHEN MIXER                        | مجلى فيتس       | شبر ظرفشویی       |