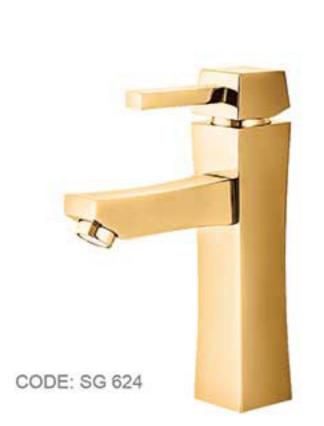

CODE: S 621

| مدل ارکیده                |                             |                              |                           |                            |
|---------------------------|-----------------------------|------------------------------|---------------------------|----------------------------|
| شير دوش                   | شير توالت                   | شير ظرفشويى                  | شیر روشویی                | شير روشويى پايه بلند       |
| CODE: S 621<br>BATH MIXER | CODE: S 622<br>TOILET MIXER | CODE: S 623<br>KITCHEN MIXER | CODE: S 624<br>BASINMIXER | CODE: S 6241<br>BASINMIXER |
| دوش فيتس                  | شطافه فيتس                  | مجلى فبتس                    | مغسله فيتس                | مغسله فيتس                 |

https://hooding.ir

CODE: SG 622

CODE: SG 621

| دل ارکیده طلایی ORKIDEH - GOLD |                              |                               |                            |                             |
|--------------------------------|------------------------------|-------------------------------|----------------------------|-----------------------------|
| شیر دوش                        | شير توالت                    | شير ظرفشويي                   | شير روشويى                 | شير روشويى پايه بلند        |
| CODE: SG 621<br>BATH MIXER     | CODE: SG 622<br>TOILET MIXER | CODE: SG 623<br>KITCHEN MIXER | CODE: SG 624<br>BASINMIXER | CODE: SG 6241<br>BASINMIXER |
| دوش فيتس                       | شطاقه قيتس                   | مجلى فبتس                     | مغسله فيتس                 | مغسله فبتس                  |