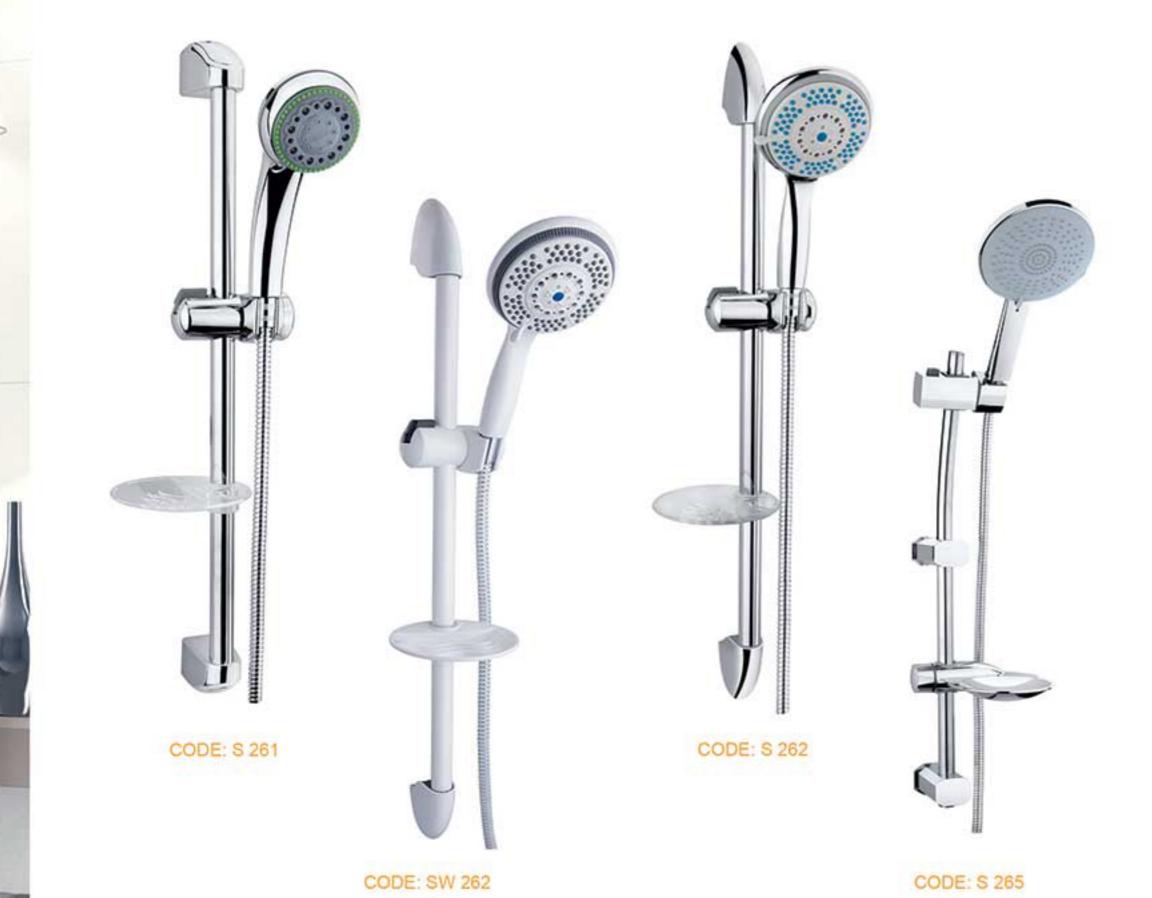

| UNICA                     |                            |                           |                           |                            |
|---------------------------|----------------------------|---------------------------|---------------------------|----------------------------|
| علم يونيكا خزر            | علم يونيكا هرمز سفيد       | علم يونيكا هرمز           | علم بونيكا ديبا           | لم يونيكا آبشار            |
| CODE: S 261<br>SHOWER SET | CODE: SW 262<br>SHOWER SET | CODE: S 262<br>SHOWER SET | CODE: S 265<br>SHOWER SET | CODE: S 1414<br>SHOWER SET |
| بونيكا                    | يونيكا                     | يونيكا                    | يونيكا                    | رنيكا                      |