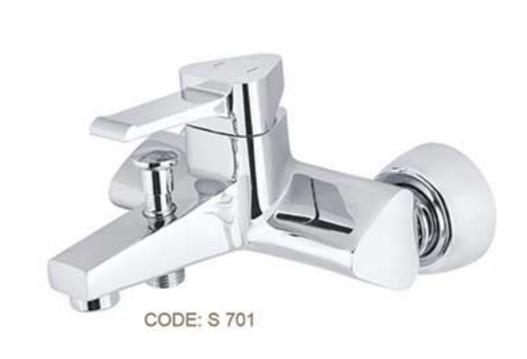

-

Ш

**CODE:** S 122

CODE: S 1232

CODE: S 121

CODE: S 123

| مدل بلورین BLOURIN       |                            |                             |                           |  |
|--------------------------|----------------------------|-----------------------------|---------------------------|--|
| شیر دوش                  | شير توالت                  | شير ظرفشويى                 | شیر روشویی                |  |
| CODE: S701<br>BATH MIXER | CODE: S702<br>TOILET MIXER | CODE: S703<br>KITCHEN MIXER | CODE: S704<br>BASIN MIXER |  |
| دوش فبتس                 | شطاقه فيتس                 | مجلى فيشس                   | مغسله فيتس                |  |