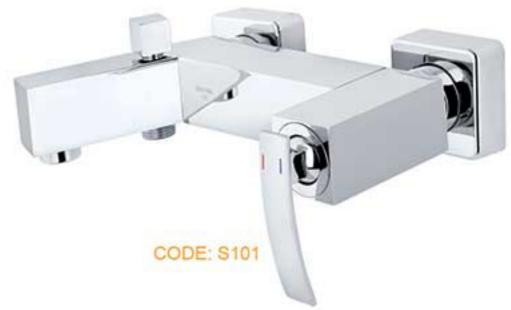

| SUPER FLA                | AT                         | ,                           | مدل سوپر فلت              |
|--------------------------|----------------------------|-----------------------------|---------------------------|
| شیر دوش                  | شير توالت                  | شير ظرفشويي                 | شير روشويى                |
| CODE: S101<br>BATH MIXER | CODE: S102<br>TOILET MIXER | CODE: S103<br>KITCHEN MIXER | CODE: S104<br>BASIN MIXER |
| دوش فبتس                 | شطافه فيتس                 | مجلى فيتس                   | مغسله فيتس                |