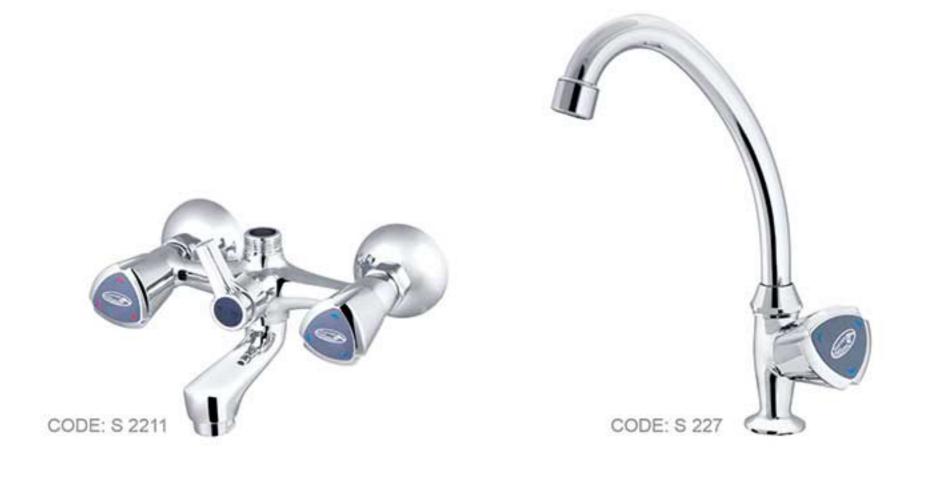

| CLASSIC                       | (DIANA)                           | دیانا)                       | مدل کلاسیک (               |                                |
|-------------------------------|-----------------------------------|------------------------------|----------------------------|--------------------------------|
| تکپایه با علم کبری            | قو دیواری باعلم لوله ای           | تكيايه با علم K.V.C          | شير دوش راست               | قو توكاسه                      |
| CODE: S 2017<br>KITCHEN MIXER | CODE: S 228<br>WALL<br>PILLAR TAP | CODE: S 226<br>KITCHEN MIXER | CODE: S 2211<br>BATH MIXER | CODE: S 227<br>BASIN PILAR TAP |
| محلہ قشہ                      | حنفه محلم كلاسك                   | محله فشي                     |                            | بجار قشر                       |