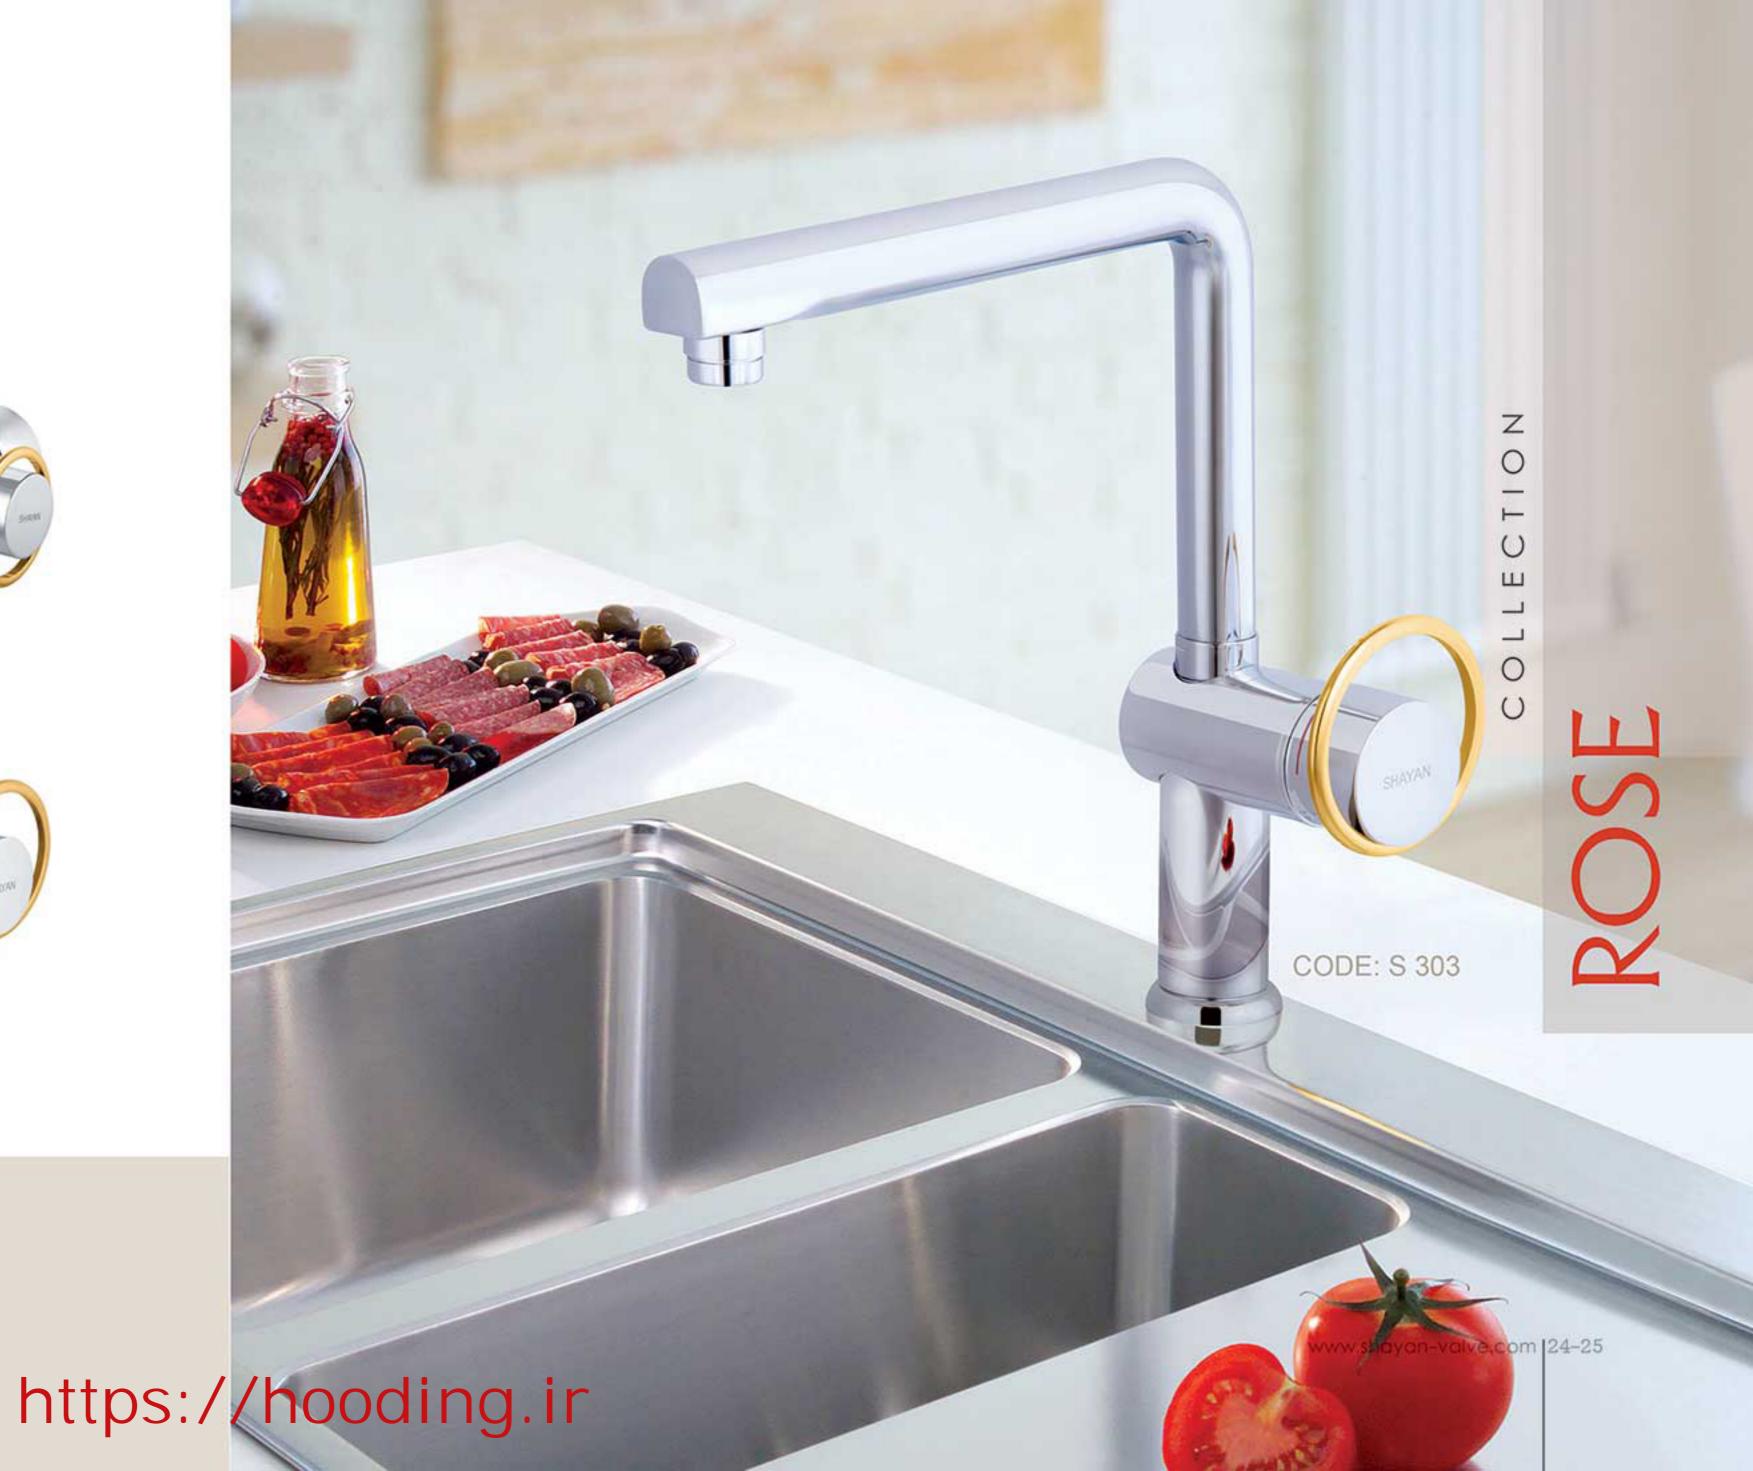

| ROSE LUCK                 |                             |                              |                            |
|---------------------------|-----------------------------|------------------------------|----------------------------|
| شیر دوش                   | شير توالت                   | شير ظرفشوبى                  | شیر روشویی                 |
| CODE: S 301<br>BATH MIXER | CODE: S 302<br>TOILET MIXER | CODE: S 303<br>KITCHEN MIXER | CODE: S 304<br>BASIN MIXER |
| دوش فیشس                  | شطافه قيتس                  | مجلى فيتس                    | مغسله فيتس                 |