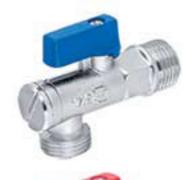

CODE: S 293

CODE: S 2291 CODE: S h3

| مدل کلاسیک |
|------------|
|            |
|            |

| آفتابه ۲*۲ کاستا                          | پیسوال فلت ۱/۲ *۱/۲            | پیسوال کاستا                     | شيلنگ توالت                  | پیسوال فیلتر دار                        | شير لباسشويى                             |
|-------------------------------------------|--------------------------------|----------------------------------|------------------------------|-----------------------------------------|------------------------------------------|
| CODE: S j2<br>KASTAANGLE<br>VALVE 1/2*1/2 | CODE: S j4<br>FLAT ANGLE VALVE | CODE: S j3<br>WALL<br>PILLAR TAP | CODE: S h10<br>FLEXIBLE HOSE | CODE: Sp2<br>ANGLE VALVE<br>WITH FILTER | CODE: S w2<br>ANGLE VALVE<br>WITH FILTER |
| حتيفه دلدوره المياه<br>۱/۲ •۱/۲           | بيسوال                         | حنيفه مجلى                       | الصونده المرافق              | بيسوال بالمصقاه                         | حنيفه دلدوره المياه                      |

| CLASSIC                 | مدل کلاسیک               |                           |                             |                                |                                |
|-------------------------|--------------------------|---------------------------|-----------------------------|--------------------------------|--------------------------------|
| دنباله بلند ديانا       | كروهه ديانا              | شیر شلنگی طرح S           | آفتابه تكى اهرمى رويال      | قو تو کاسه اهر می رویال        | فو دیواری اهرمی روبال          |
| CODE: S 229<br>BIB COCK | CODE: S 2291<br>BIB COCK | CODE: S h3<br>ANGLE VALVE | CODE: S 292<br>TOILET VALVE | CODE: S 294<br>BASIN PILAR TAP | CODE: S 293<br>WALL PILLAR TAP |
| حنيفه طويل              | حنيقه شطاقه              | بيسوال بالمصفاه           | شطافه فيتس                  | مغسله فيتس                     | حنيفه مجلى كلاسيك              |