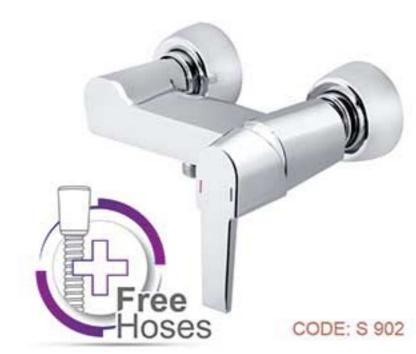

https://hooding.ir

Z

www.shayan-valve.com |40-41

Li II

| مدل دیبا                  |                             |                              |                           |                             |
|---------------------------|-----------------------------|------------------------------|---------------------------|-----------------------------|
| شير دوش                   | شير نوالت                   | شير ظرفشويي                  | شیر روشویی                | شير روشويى پايه بلند        |
| CODE: S 901<br>BATH MIXER | CODE: S 902<br>TOILET MIXER | CODE: S 903<br>KITCHEN MIXER | CODE: S 904<br>BASINMIXER | CODE: S 9041<br>BASIN MIXER |
| دوش فيتس                  | شطافه فبتس                  | مجلى فبتس                    | مغسله فيئس                | مغسله فيتس                  |