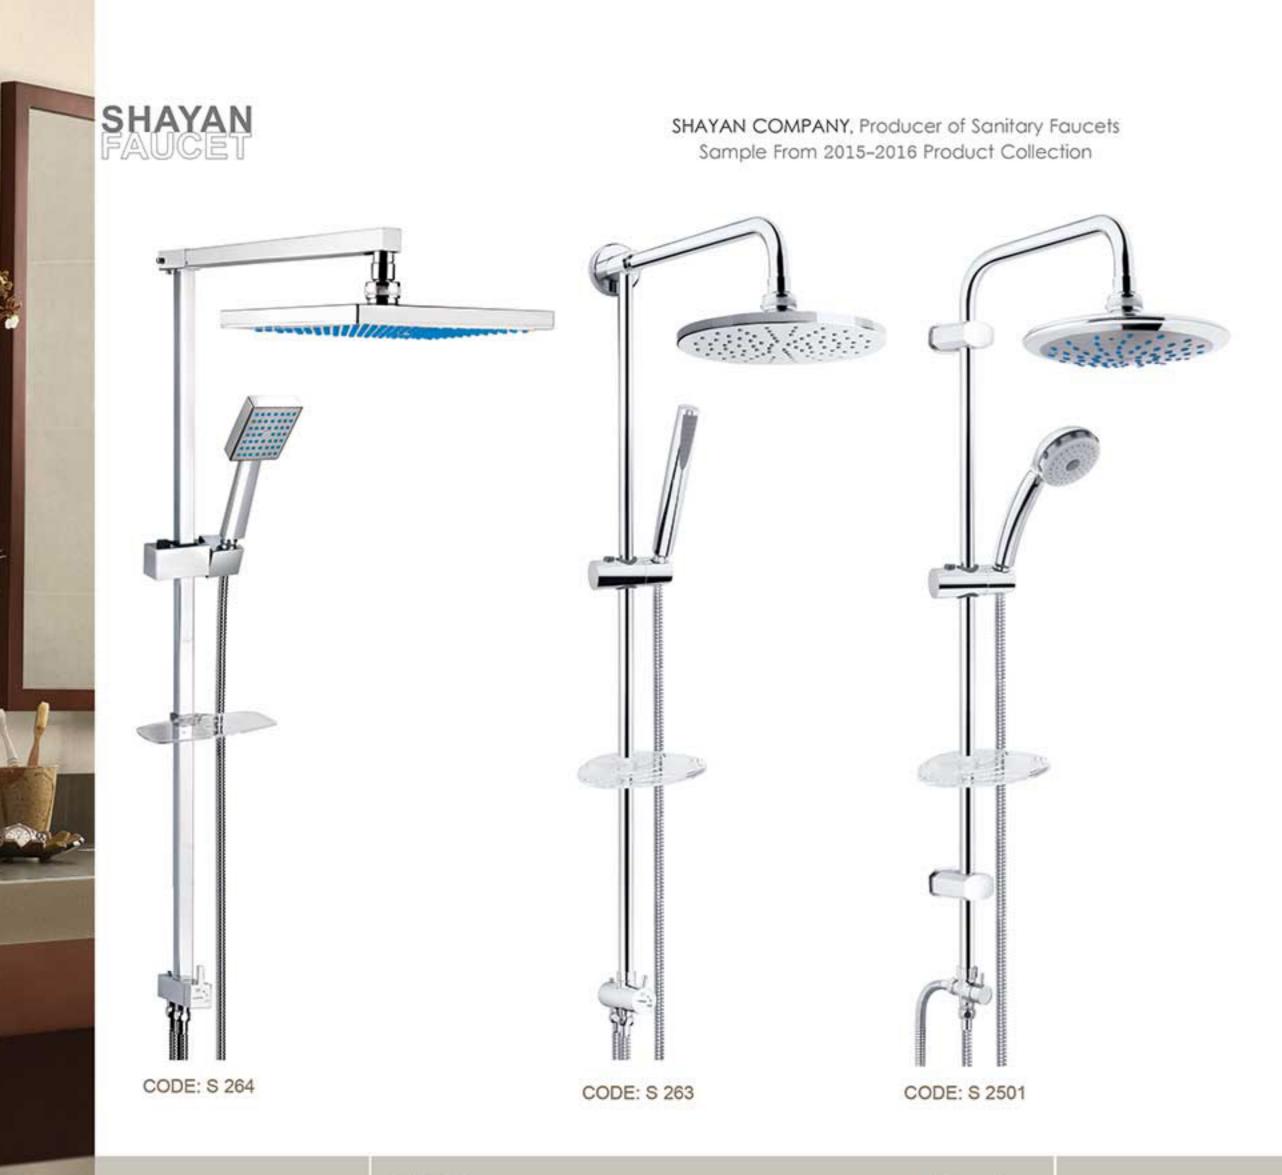

https://hooding.ir

CODE: S 503

SHAYAN

www.shayan-valve.com | 68-69

| UNICA                     | مدل يونيكا                |                            |                           |
|---------------------------|---------------------------|----------------------------|---------------------------|
| علميونيكاسوپرفلت          | علمبونيكاخليجفارس         | علم يونيكا اروند           | علم يونيكا سوير فلت طلايى |
| CODE: S 264<br>SHOWER SET | CODE: S 263<br>SHOWER SET | CODE: S 2501<br>SHOWER SET | CODE: SG264<br>SHOWER SET |
| يونيكا                    | يونيكا                    | بونيكا                     | يونيكا                    |