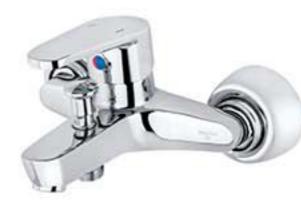

**CODE: S192** 

CODE: \$194

CODE: S 191

| TANDIS     |                                      |                 |                   |
|------------|--------------------------------------|-----------------|-------------------|
| CODE: 2031 | KITCHEN MIXER WITH<br>PULL-OUT SPRAY | مجلي قبنس شاوري | شیرظرفشویی- شاوری |
| CODE: 2030 | KITCHEN MIXER                        | مجلى فيتس       | شبر ظرفشویی       |