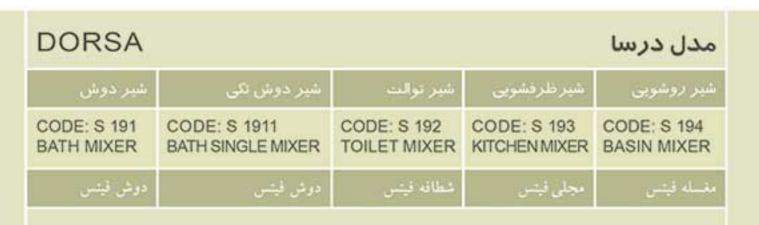

**CODE: S192** 

CODE: \$194

CODE: S 191

| TANDIS     |                                      |                 |                   |
|------------|--------------------------------------|-----------------|-------------------|
| CODE: 2031 | KITCHEN MIXER WITH<br>PULL-OUT SPRAY | مجلي قبنس شاوري | شیرظرفشویی- شاوری |
| CODE: 2030 | KITCHEN MIXER                        | مجلى فيتس       | شبر ظرفشویی       |