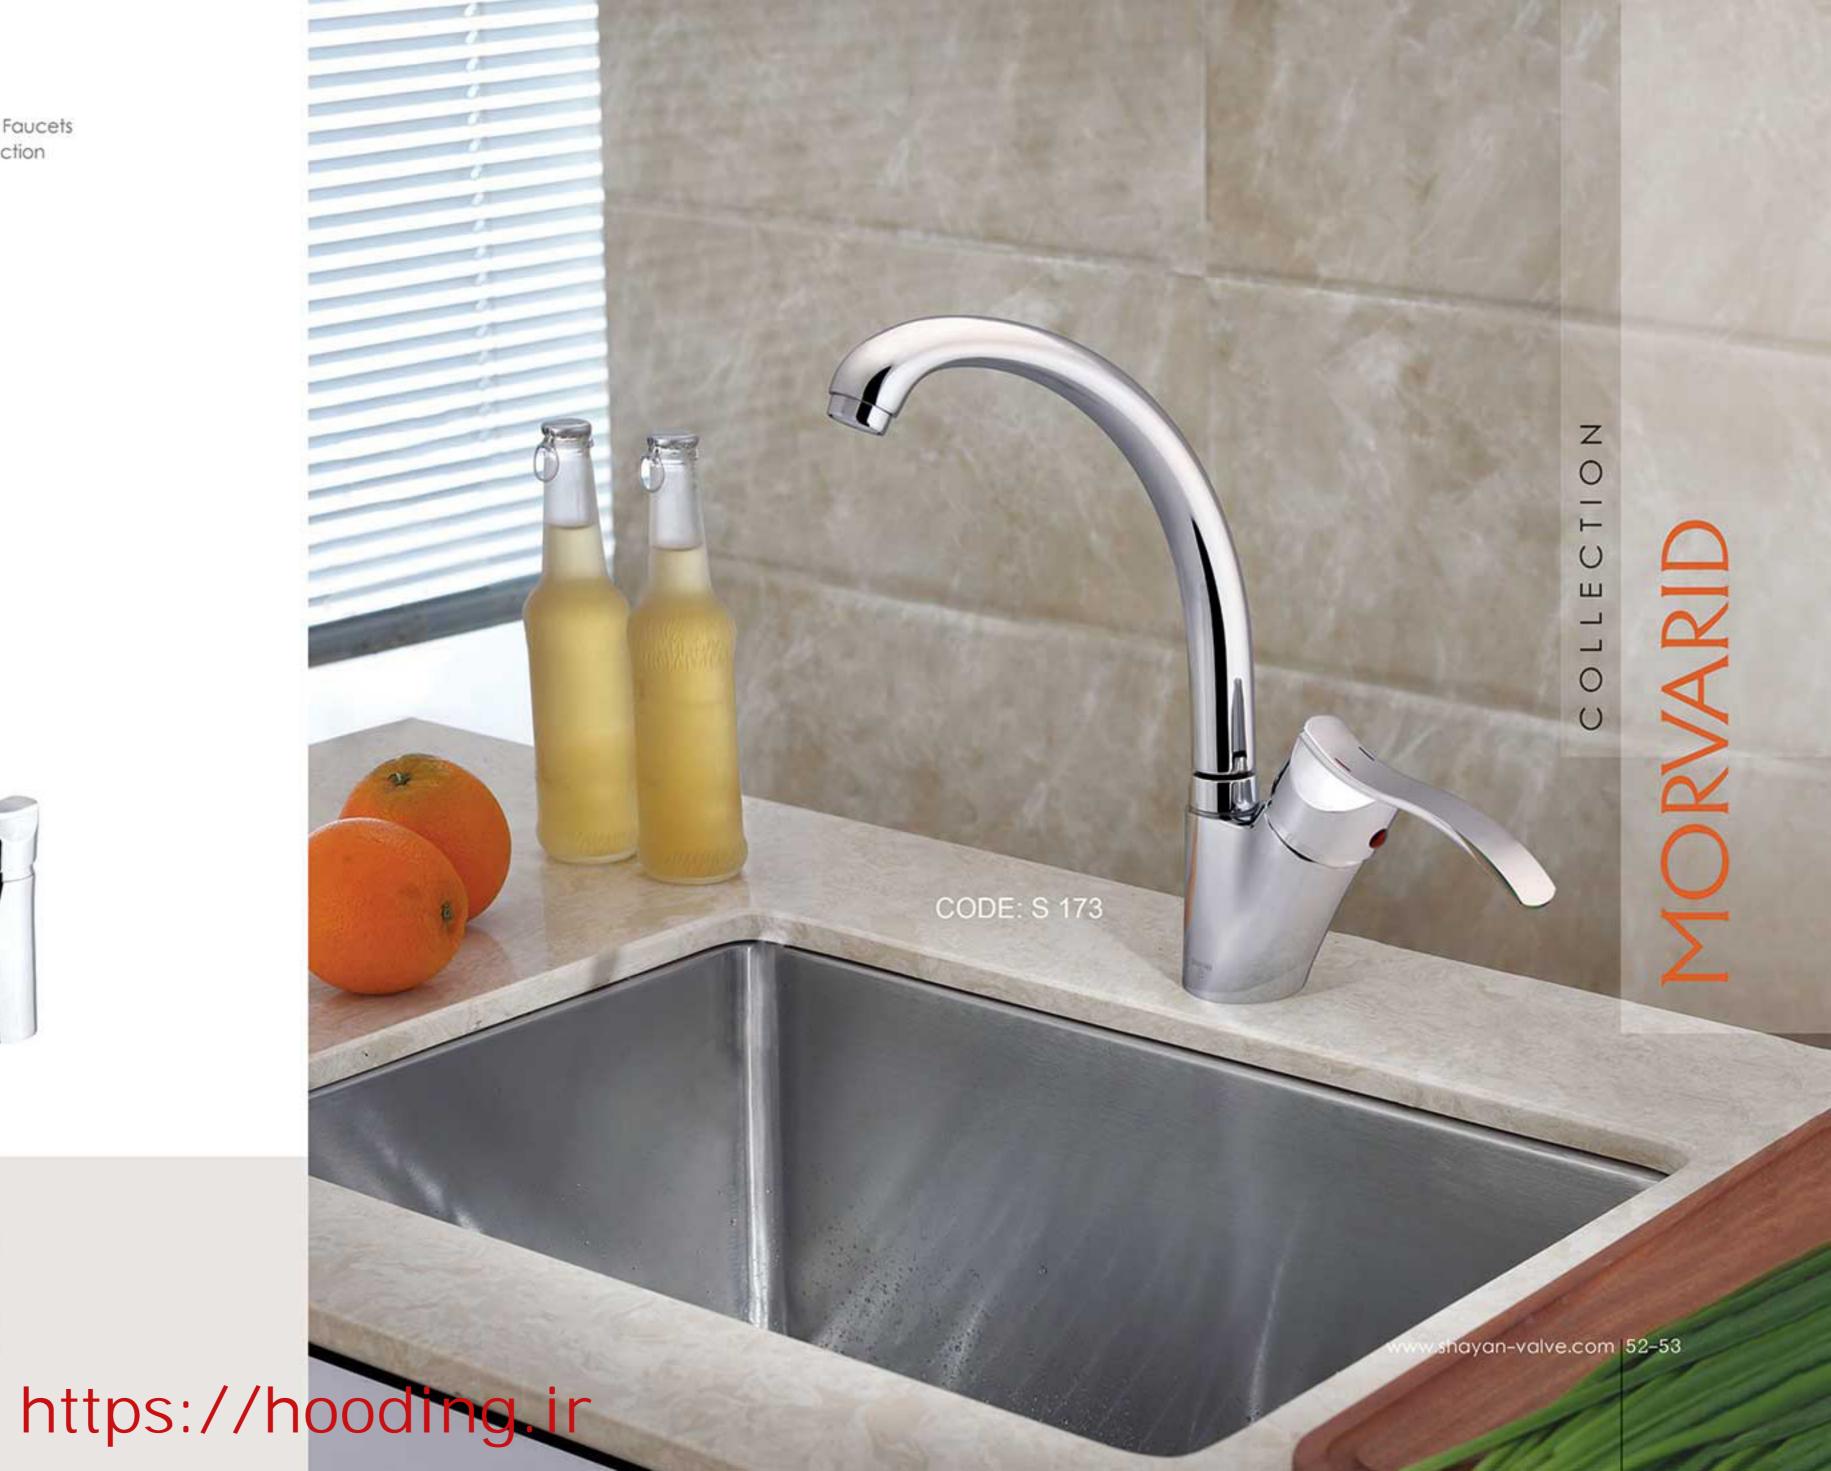

CODE: S 174

| MORVARIE                 | )                           | دل مروارید                   |                            |  |
|--------------------------|-----------------------------|------------------------------|----------------------------|--|
| شير دوش                  | شير توالت                   | شبر ظرفشوبى                  | شیر روشویی                 |  |
| CODE: S171<br>BATH MIXER | CODE: S 172<br>TOILET MIXER | CODE: S 173<br>KITCHEN MIXER | CODE: S 174<br>BASIN MIXER |  |
| دوش فيتس                 | شطافه فبتس                  | مجلى قبتس                    | مغسله فيتس                 |  |