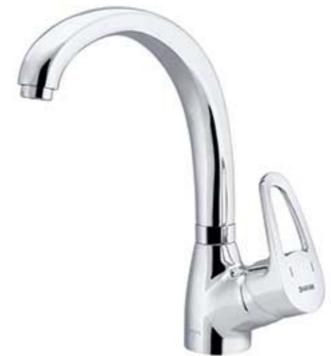

CODE: S 801

CODE: \$ 803

| مدل يورو پلاس             |                             |                              |                                                      |                           |
|---------------------------|-----------------------------|------------------------------|------------------------------------------------------|---------------------------|
| شبر دوش                   | شير توالت                   | شير ظرفشويي                  | شير ظرفشويي شاوري                                    | شير روشويي                |
| CODE: S 801<br>BATH MIXER | CODE: S 802<br>TOILET MIXER | CODE: S 803<br>KITCHEN MIXER | CODE: S 8032<br>Kitchen Mixer with<br>Pull-Out Spray | CODE: S 804<br>BASINMIXER |
| دوش فیشس                  | شطافه فيتس                  | مجلي فيتس                    | مجلى فيتس شاوري                                      | مغسله فشب                 |