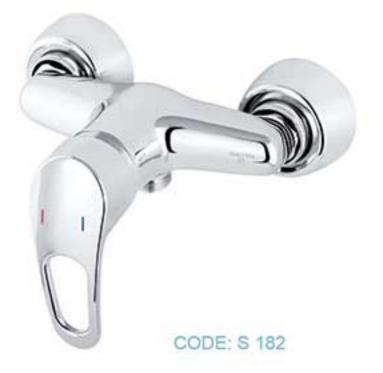

CODE: S 184

| کل زمرد ZOMOROD          |                            |                              |                            |  |
|--------------------------|----------------------------|------------------------------|----------------------------|--|
| شیر دوش                  | شير توالت                  | شير ظرفشوبى                  | شیر روشویی                 |  |
| CODE: S181<br>BATH MIXER | CODE: S182<br>TOILET MIXER | CODE: S 183<br>KITCHEN MIXER | CODE: S 184<br>BASIN MIXER |  |
| دوش فیشس                 | شطافه فيتس                 | مجلى قبتس                    | مغسله فبتس                 |  |