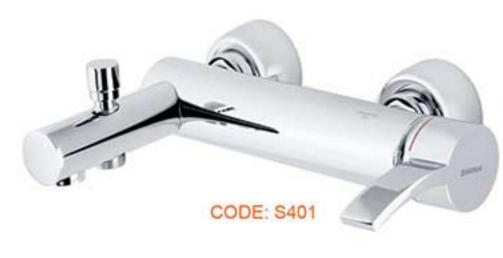

| حل رز ۲ د ROSE 2         |                            |                              |                           |  |
|--------------------------|----------------------------|------------------------------|---------------------------|--|
| شیر دوش                  | شير توالت                  | شير ظرفشويي                  | شیر روشویی                |  |
| CODE: S401<br>BATH MIXER | CODE: S402<br>TOILET MIXER | CODE: \$403<br>KITCHEN MIXER | CODE: S404<br>BASIN MIXER |  |
| دوش فيتس                 | شطافه قيتس                 | مجلى فيتس                    | مغسله فيتس                |  |