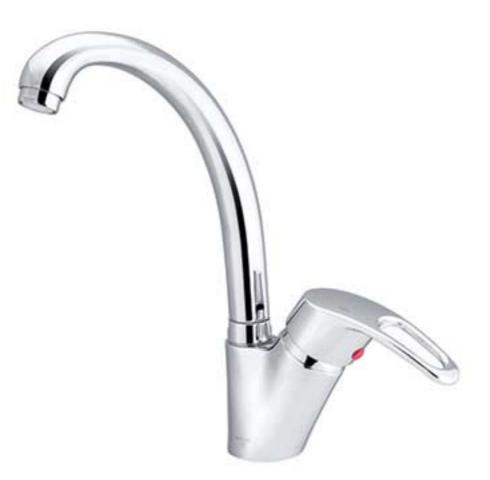

CODE: S 801

CODE: \$ 803

| مدل يورو پلاس             |                             |                              |                                                      |                           |
|---------------------------|-----------------------------|------------------------------|------------------------------------------------------|---------------------------|
| شبر دوش                   | شير توالت                   | شير ظرفشويي                  | شير ظرفشويي شاوري                                    | شير روشويي                |
| CODE: S 801<br>BATH MIXER | CODE: S 802<br>TOILET MIXER | CODE: S 803<br>KITCHEN MIXER | CODE: S 8032<br>Kitchen Mixer with<br>Pull-Out Spray | CODE: S 804<br>BASINMIXER |
| دوش فیشس                  | شطافه فيتس                  | مجلي فيتس                    | مجلى فيتس شاوري                                      | مغسله فشب                 |

CODE: \$ 1332

CODE: S 134

| SADAF                     |                             |                              |                                                      | مدل صدف                    |
|---------------------------|-----------------------------|------------------------------|------------------------------------------------------|----------------------------|
| شير دوش                   | شنر توالت                   | شير ظرفشويي                  | شیر ظرفشویی-شاوری                                    | شير روشويى                 |
| CODE: S 131<br>BATH MIXER | CODE: S 132<br>TOILET MIXER | CODE: S 133<br>KITCHEN MIXER | CODE: S 1332<br>Kitchen Mixer with<br>Pull-Out Spray | CODE: S 134<br>BASIN MIXER |
| دوش فيتس                  | شطافه فيتس                  | مجلى فيتس                    | مجلی فیتس شاوری                                      | منسله فتس                  |