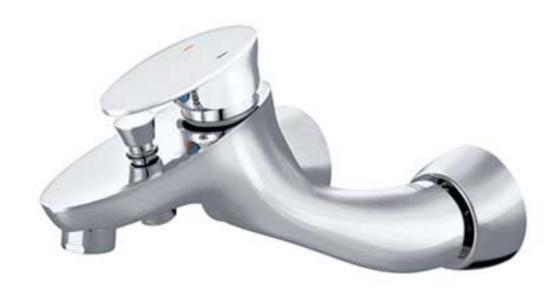

| ل کارون ۲ کارون ۲.        |                             |                               |                            |  |
|---------------------------|-----------------------------|-------------------------------|----------------------------|--|
| شیر دوش                   | شير توالت                   | شير ظرفشويي                   | شیر روشویی                 |  |
| CODE: S1406<br>BATH MIXER | CODE: S1408<br>TOILET MIXER | CODE: \$1409<br>KITCHEN MIXER | CODE: S1407<br>BASIN MIXER |  |
| دوش فبتس                  | شطافه فيتس                  | مجلى فيتس                     | مغسله فيتس                 |  |