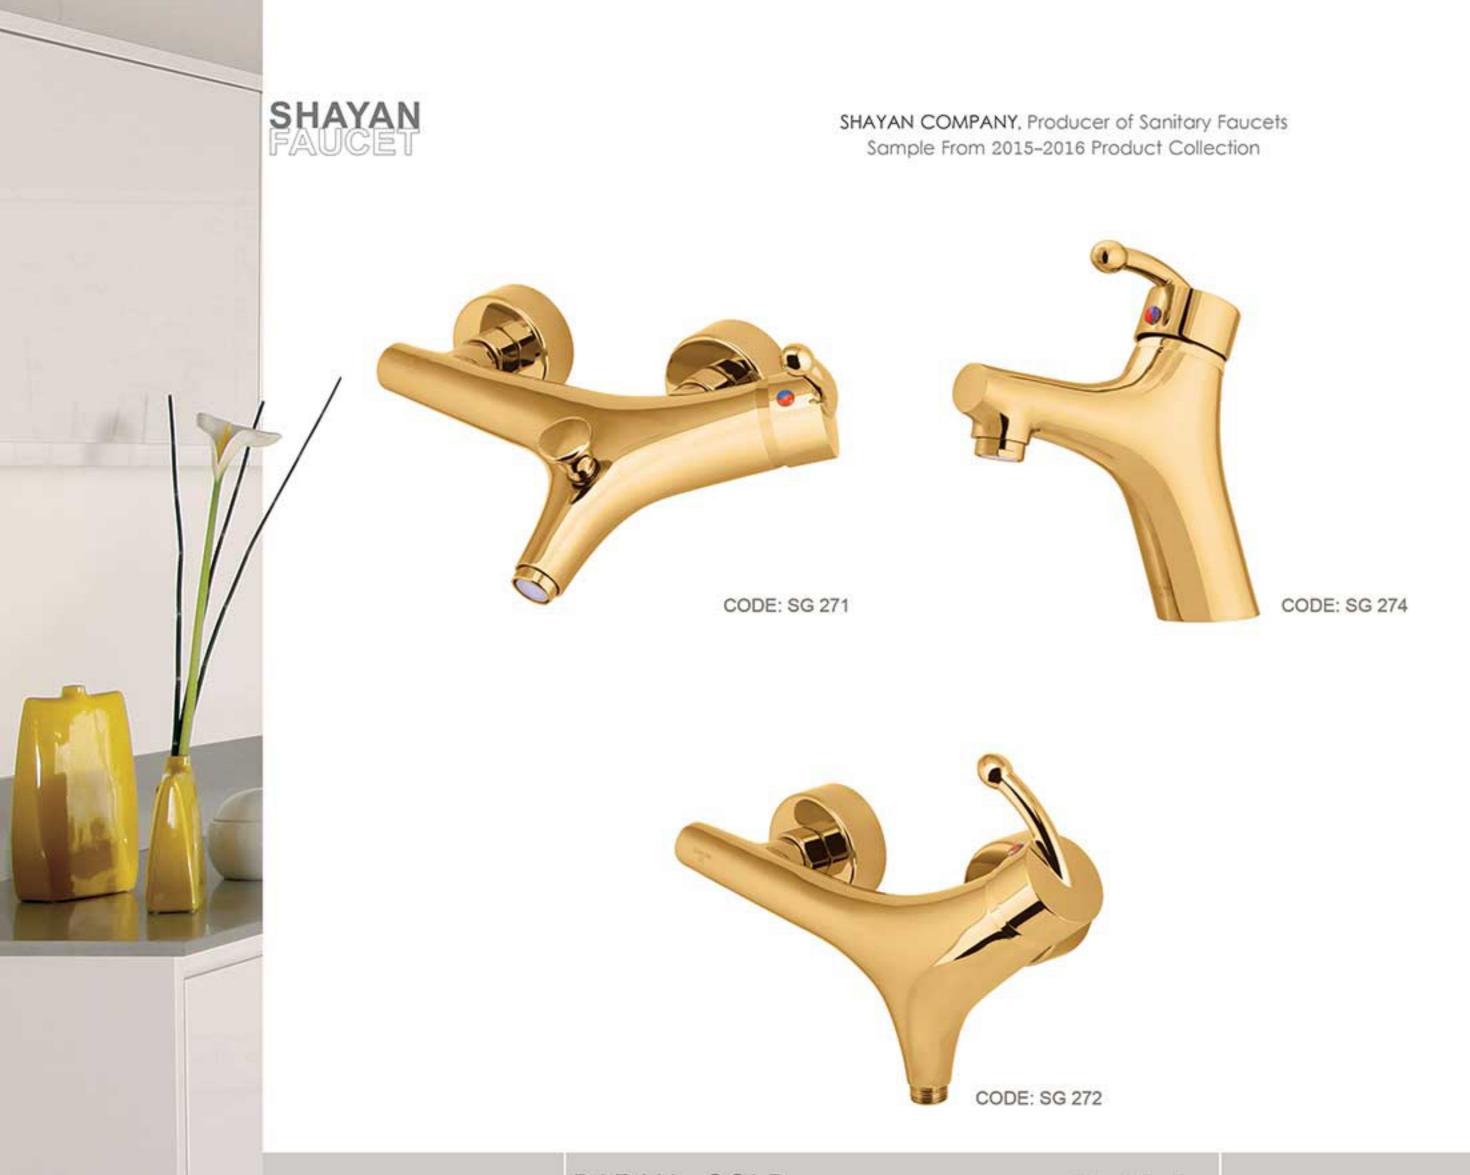

| BARAN - G                  | OLD                          | مدل باران طلایی               |                            |
|----------------------------|------------------------------|-------------------------------|----------------------------|
| شیر دوش                    | شير توالت                    | شير ظرفشويى                   | شیر روشویی                 |
| CODE: SG 271<br>BATH MIXER | CODE: SG 272<br>TOILET MIXER | CODE: SG 273<br>KITCHEN MIXER | CODE: SG 274<br>BASINMIXER |
| دوش فيتس                   | شطافه فيتس                   | مجلى فيشس                     | مغسله فيتس                 |