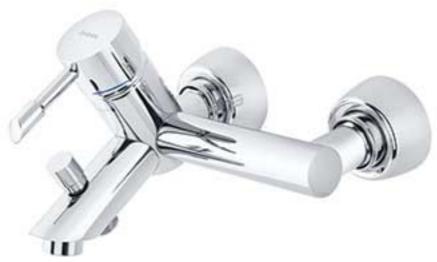

CODE: S 801

CODE: \$ 803

| مدل يورو پلاس             |                             |                              |                                                      |                           |
|---------------------------|-----------------------------|------------------------------|------------------------------------------------------|---------------------------|
| شبر دوش                   | شير توالت                   | شير ظرفشويي                  | شير ظرفشويي شاوري                                    | شير روشويي                |
| CODE: S 801<br>BATH MIXER | CODE: S 802<br>TOILET MIXER | CODE: S 803<br>KITCHEN MIXER | CODE: S 8032<br>Kitchen Mixer with<br>Pull-Out Spray | CODE: S 804<br>BASINMIXER |
| دوش فیشس                  | شطافه فيتس                  | مجلي فيتس                    | مجلى فيتس شاوري                                      | مغسله فشب                 |