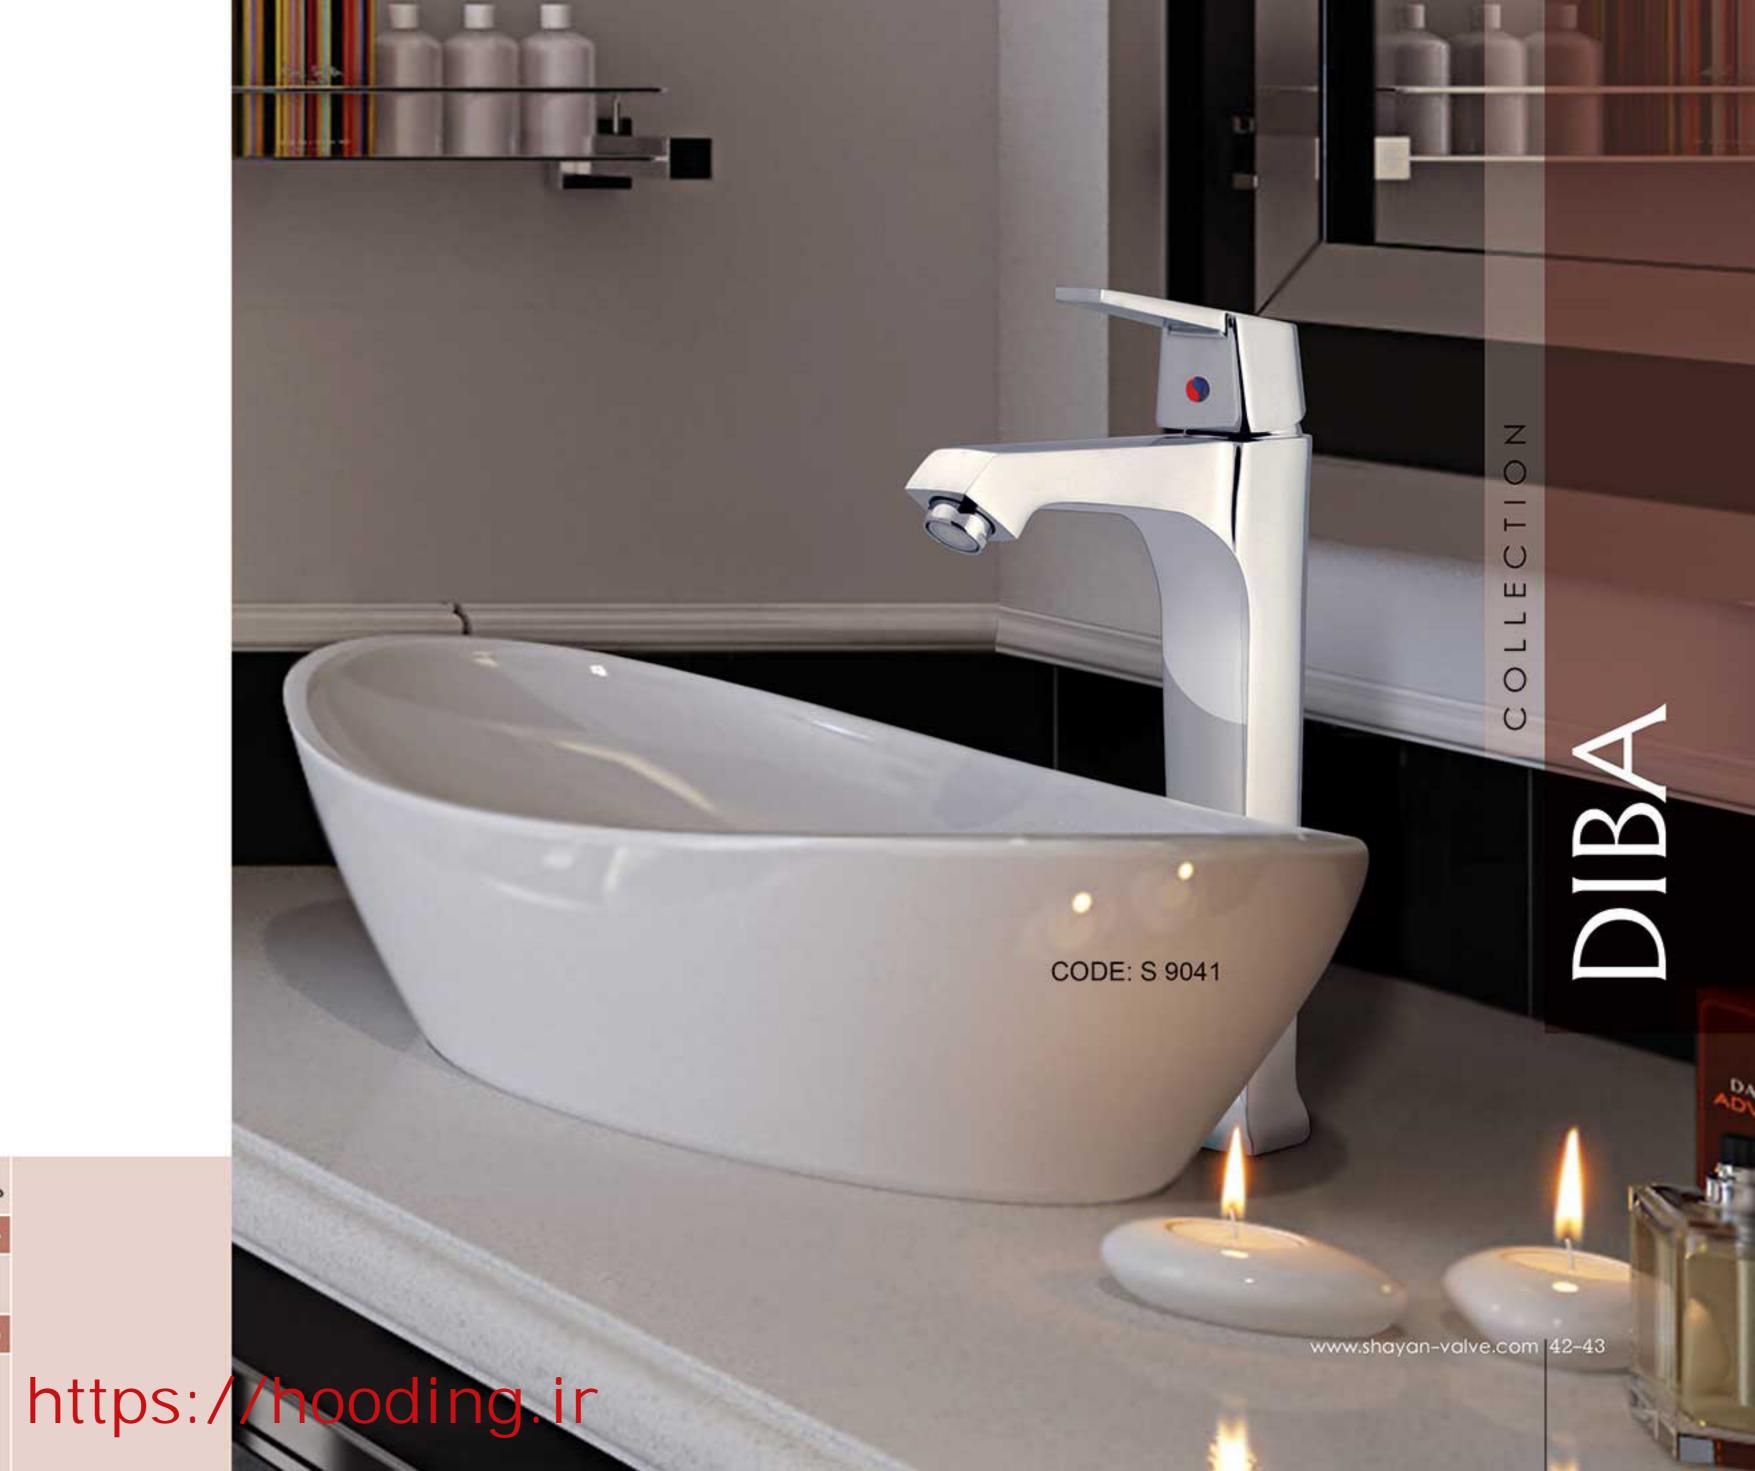

https://hooding.ir

Z

www.shayan-valve.com |40-41

Li II

| مدل دیبا                  |                             |                              |                           |                             |
|---------------------------|-----------------------------|------------------------------|---------------------------|-----------------------------|
| شير دوش                   | شير نوالت                   | شير ظرفشويي                  | شیر روشویی                | شير روشويى پايه بلند        |
| CODE: S 901<br>BATH MIXER | CODE: S 902<br>TOILET MIXER | CODE: S 903<br>KITCHEN MIXER | CODE: S 904<br>BASINMIXER | CODE: S 9041<br>BASIN MIXER |
| دوش فيتس                  | شطافه فبتس                  | مجلى فبتس                    | مغسله فيئس                | مغسله فيتس                  |