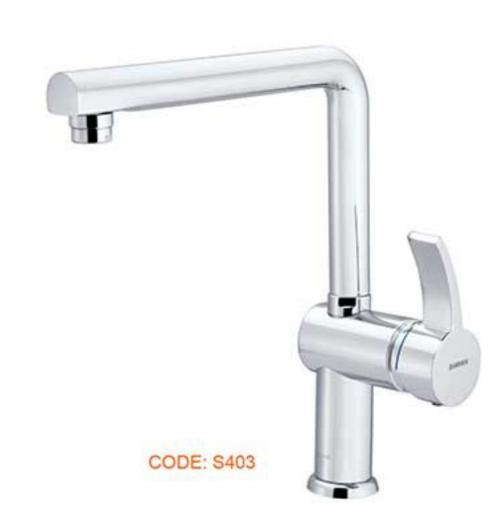

| حل رز ۲ د ROSE 2         |                            |                              |                           |  |
|--------------------------|----------------------------|------------------------------|---------------------------|--|
| شیر دوش                  | شير توالت                  | شير ظرفشويي                  | شیر روشویی                |  |
| CODE: S401<br>BATH MIXER | CODE: S402<br>TOILET MIXER | CODE: \$403<br>KITCHEN MIXER | CODE: S404<br>BASIN MIXER |  |
| دوش فيتس                 | شطافه قيتس                 | مجلى فيتس                    | مغسله فيتس                |  |