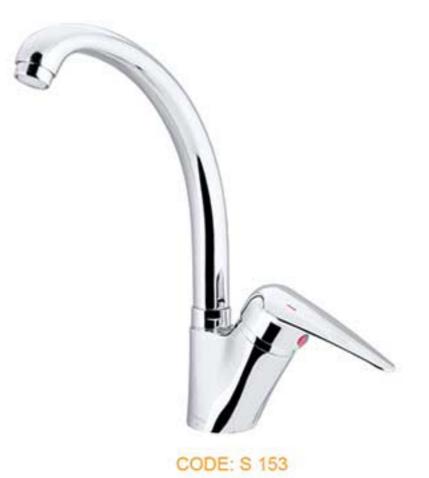

CODE: S 253

S 152 CODE: S 151

| دل ساحل SAHEL            |                             |                              |                            |  |  |
|--------------------------|-----------------------------|------------------------------|----------------------------|--|--|
| شیر دوش                  | شير توالت                   | شير ظرفشويي                  | شبر روشوبی                 |  |  |
| CODE: S151<br>BATH MIXER | CODE: \$152<br>TOILET MIXER | CODE: S 153<br>KITCHEN MIXER | CODE: S 154<br>BASIN MIXER |  |  |
| دوش فبتس                 | شطافه فيتس                  | مجلى قبتس                    | مغسله فيتس                 |  |  |