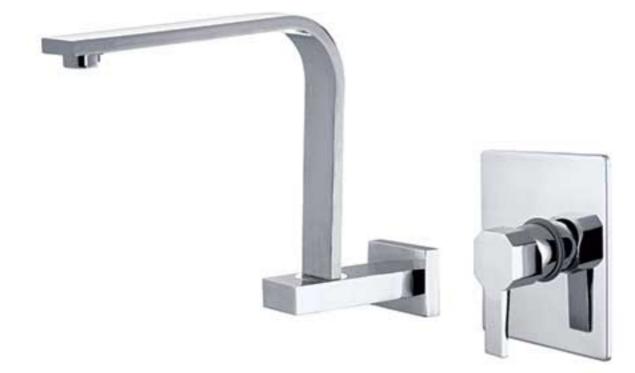

ECTION

محصول جدید شایان 📕 برای اولین بار در ایران

شير ظرفشويي توكار

| دل ایتالیایی ITALIAN       |              |               |             |  |  |
|----------------------------|--------------|---------------|-------------|--|--|
| شیر دوش                    | شير توالت    | شير ظرفشويى   | شیر روشویی  |  |  |
| BATH MIXER<br>CLASS 1 TO 8 | TOILET MIXER | KITCHEN MIXER | BASIN MIXER |  |  |
| دوش فبتس                   | شطافه فيتس   | مجلى فيئس     | مغسله فبتس  |  |  |

BATH MIXER CLASS 1 TO 8 دوش توکار کلاس ۱ تا ۸

www.sicyan-valve.com |74-75

شير روشويي روكار

شير ظرفشويي توكار

SPANISH مدل اسپانیایی TOILET MIXER KITCHEN MIXER CLASS 1 TO 8 مجلى فيتس شطافه فيتس

BATH MIXER CLASS 1 TO 8 دوش توکار کلاس ۱ تا ۸