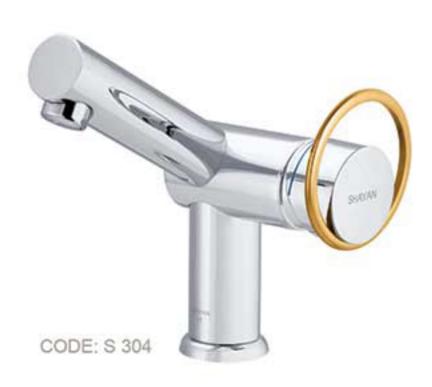

| ROSE LUCK                 |                             |                              |                            |
|---------------------------|-----------------------------|------------------------------|----------------------------|
| شیر دوش                   | شير توالت                   | شير ظرفشوبى                  | شیر روشویی                 |
| CODE: S 301<br>BATH MIXER | CODE: S 302<br>TOILET MIXER | CODE: S 303<br>KITCHEN MIXER | CODE: S 304<br>BASIN MIXER |
| دوش فیشس                  | شطافه قيتس                  | مجلى فيتس                    | مغسله فيتس                 |