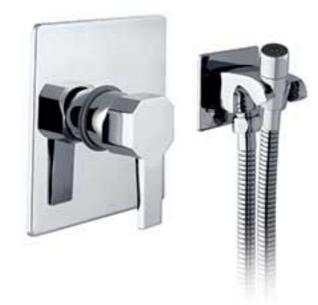

ECTION

محصول جدید شایان 📕 برای اولین بار در ایران

شير ظرفشويي توكار

| دل ایتالیایی ITALIAN       |              |               |             |  |  |
|----------------------------|--------------|---------------|-------------|--|--|
| شیر دوش                    | شير توالت    | شير ظرفشويى   | شیر روشویی  |  |  |
| BATH MIXER<br>CLASS 1 TO 8 | TOILET MIXER | KITCHEN MIXER | BASIN MIXER |  |  |
| دوش فبتس                   | شطافه فيتس   | مجلى فيئس     | مغسله فبتس  |  |  |

BATH MIXER CLASS 1 TO 8 دوش توکار کلاس ۱ تا ۸

www.sicyan-valve.com |74-75

شير روشويي روكار

شير ظرفشويي توكار

SPANISH مدل اسپانیایی TOILET MIXER KITCHEN MIXER CLASS 1 TO 8 مجلى فيتس شطافه فيتس

BATH MIXER CLASS 1 TO 8 دوش توکار کلاس ۱ تا ۸