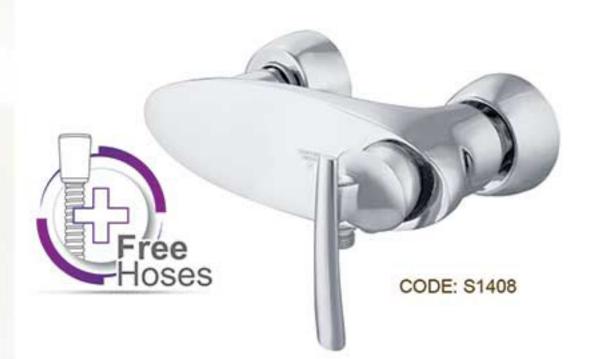

| ل کارون ۲ کارون ۲.        |                             |                               |                            |  |
|---------------------------|-----------------------------|-------------------------------|----------------------------|--|
| شیر دوش                   | شير توالت                   | شير ظرفشويي                   | شیر روشویی                 |  |
| CODE: S1406<br>BATH MIXER | CODE: S1408<br>TOILET MIXER | CODE: \$1409<br>KITCHEN MIXER | CODE: S1407<br>BASIN MIXER |  |
| دوش فبتس                  | شطافه فيتس                  | مجلى فيتس                     | مغسله فيتس                 |  |