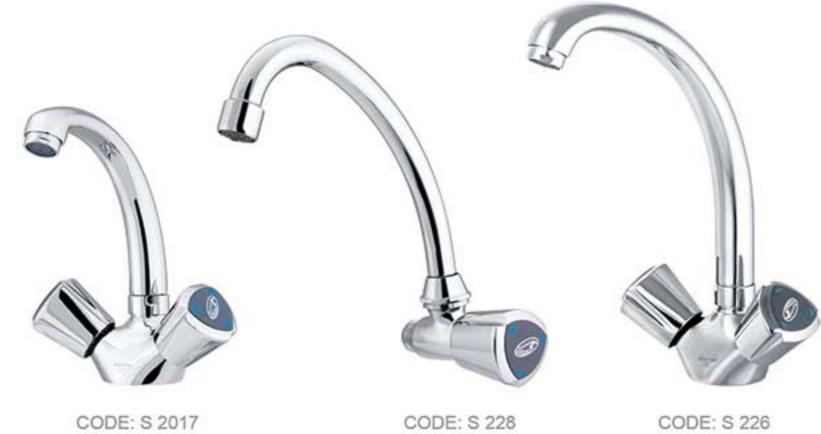

SHAYAN COMPANY, Producer of Sanitary Faucets Sample From 2015–2016 Product Collection

CODE: S s4

CODE: S h4

CODE: S m4

| DE: S 2017 CODE: S 228 | 228 |
|------------------------|-----|
|------------------------|-----|

| CLASSIC                       | (DIANA)                           | دیانا)                       | مدل کلاسیک (               |                                |
|-------------------------------|-----------------------------------|------------------------------|----------------------------|--------------------------------|
| تکپایه با علم کبری            | قو دیواری باعلم لوله ای           | تكيايه با علم K.V.C          | شير دوش راست               | قو توكاسه                      |
| CODE: S 2017<br>KITCHEN MIXER | CODE: S 228<br>WALL<br>PILLAR TAP | CODE: S 226<br>KITCHEN MIXER | CODE: S 2211<br>BATH MIXER | CODE: S 227<br>BASIN PILAR TAP |
| محلہ قشہ                      | حنفه محلم كلاسك                   | محله فشي                     |                            | بجار قشر                       |