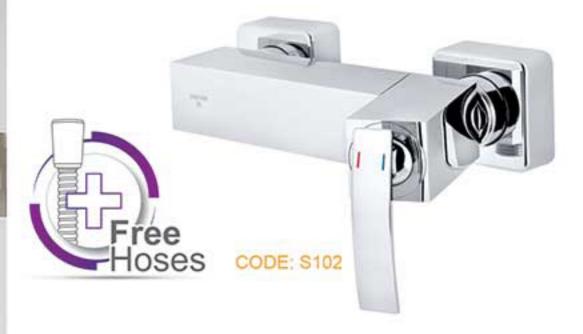

| SUPER FLA                | AT                         | ,                           | مدل سوپر فلت              |
|--------------------------|----------------------------|-----------------------------|---------------------------|
| شیر دوش                  | شير توالت                  | شير ظرفشويي                 | شير روشويى                |
| CODE: S101<br>BATH MIXER | CODE: S102<br>TOILET MIXER | CODE: S103<br>KITCHEN MIXER | CODE: S104<br>BASIN MIXER |
| دوش فبتس                 | شطافه فيتس                 | مجلى فيتس                   | مغسله فيتس                |