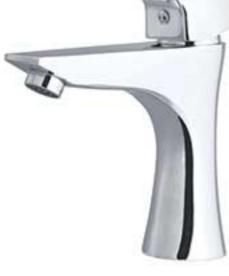

SHAYAN

SHAYAN COMPANY, Producer of Sanitary Faucets Sample From 2015–2016 Product Collection

CODE: S 282

CODE: S 281

PERSIAN

CODE: S 284

مدل پرشین

| شير دوش                   | شير توالت                   | شير ظرفشويي                  | شير زوشوبى                 | شير روشوبى يايه بلند        |
|---------------------------|-----------------------------|------------------------------|----------------------------|-----------------------------|
| CODE: S 281<br>BATH MIXER | CODE: S 282<br>TOILET MIXER | CODE: S 283<br>KITCHEN MIXER | CODE: S 284<br>BASIN MIXER | CODE: S 2841<br>BASIN MIXER |
| دوش فينس                  | شطافه فبنس                  | مجلى فينس                    | مغسله فيتس                 | مغسله فبئس                  |