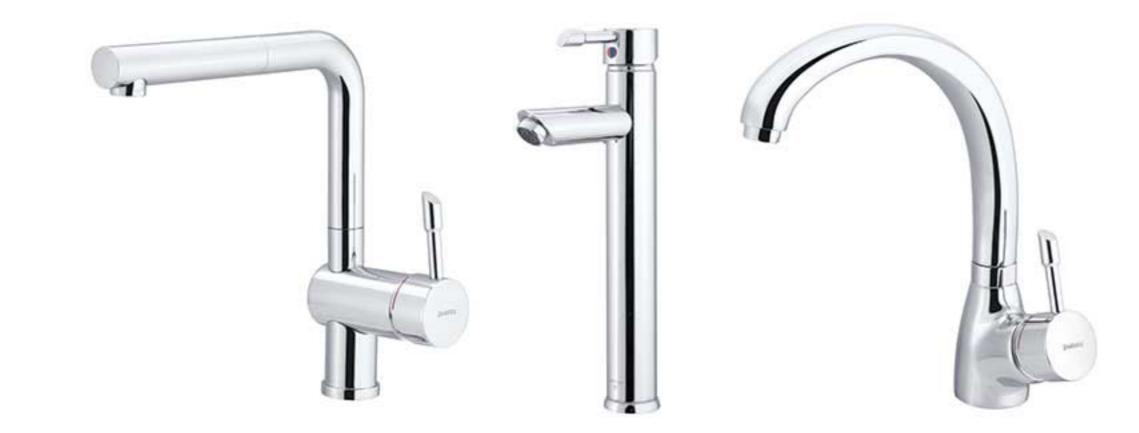

-

Ш

**CODE:** S 122

CODE: S 1232

CODE: S 121

CODE: S 123

| مدل بلورین BLOURIN       |                            |                             |                           |  |
|--------------------------|----------------------------|-----------------------------|---------------------------|--|
| شیر دوش                  | شير توالت                  | شير ظرفشويى                 | شیر روشویی                |  |
| CODE: S701<br>BATH MIXER | CODE: S702<br>TOILET MIXER | CODE: S703<br>KITCHEN MIXER | CODE: S704<br>BASIN MIXER |  |
| دوش فبتس                 | شطاقه فيتس                 | مجلى فيشس                   | مغسله فيتس                |  |