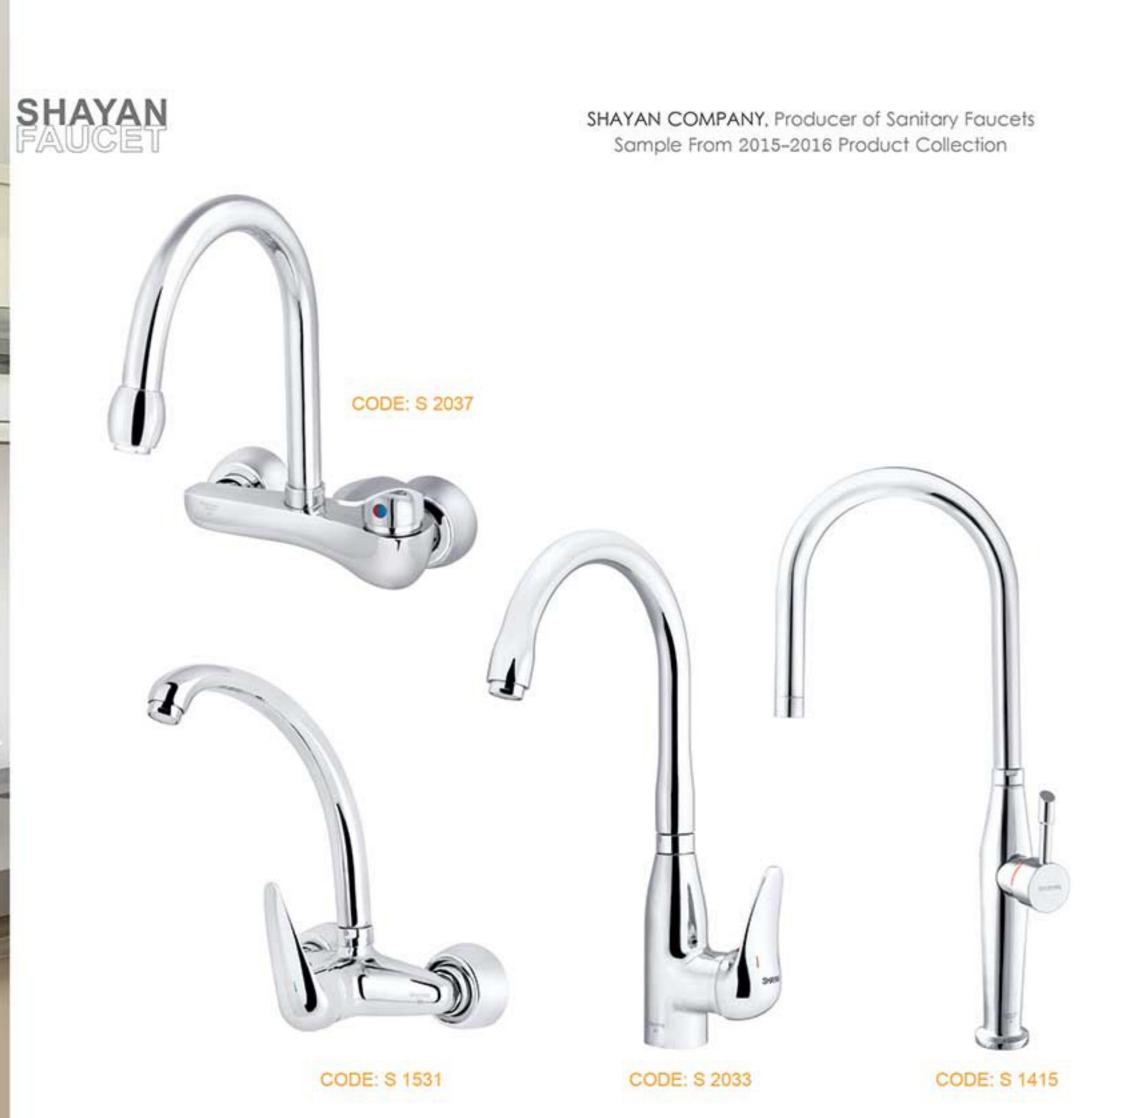

| SPECIAL KIT                   | CHEN MIXER                         | محصولات خاص ظرفشویی           |                               |                                        |  |
|-------------------------------|------------------------------------|-------------------------------|-------------------------------|----------------------------------------|--|
| شير ظرفشويى ديوارى بهار       | شیر ظرفشویی دیوا <i>ری</i> ساحل    | شير ظرفشويى شقايق             | شير ظرفشويى ونوس              | شير ظرفشويي لمسي                       |  |
| CODE: S 2037<br>KITCHEN MIXER | CODE: S 1531<br>WALL KITCHEN MIXER | CODE: S 2033<br>KITCHEN MIXER | CODE: S 1415<br>KITCHEN MIXER | CODE: S 1416<br>TOUCH<br>KITCHEN MIXER |  |
| مجلى حبط فينس                 | مجلى حيط قيتس                      | مجلى فيتس                     | مجلى فيتس                     | مجلى فبتس شاورى                        |  |