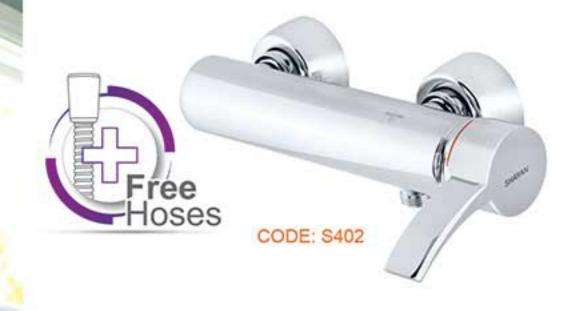

| حل رز ۲ د ROSE 2         |                            |                              |                           |  |
|--------------------------|----------------------------|------------------------------|---------------------------|--|
| شیر دوش                  | شير توالت                  | شير ظرفشويي                  | شیر روشویی                |  |
| CODE: S401<br>BATH MIXER | CODE: S402<br>TOILET MIXER | CODE: \$403<br>KITCHEN MIXER | CODE: S404<br>BASIN MIXER |  |
| دوش فيتس                 | شطافه قيتس                 | مجلى فيتس                    | مغسله فيتس                |  |