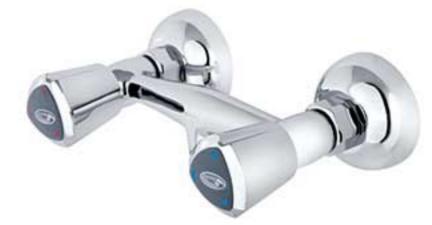

| ل کارون ۲ کارون ۲.        |                             |                               |                            |  |
|---------------------------|-----------------------------|-------------------------------|----------------------------|--|
| شیر دوش                   | شير توالت                   | شير ظرفشويي                   | شیر روشویی                 |  |
| CODE: S1406<br>BATH MIXER | CODE: S1408<br>TOILET MIXER | CODE: \$1409<br>KITCHEN MIXER | CODE: S1407<br>BASIN MIXER |  |
| دوش فبتس                  | شطافه فيتس                  | مجلى فيتس                     | مغسله فيتس                 |  |