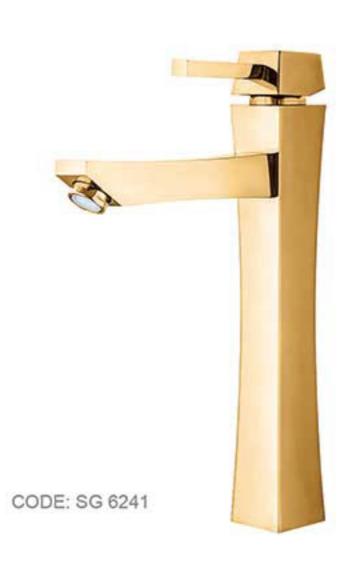

CODE: S 621

| مدل ارکیده                |                             |                              |                           |                            |
|---------------------------|-----------------------------|------------------------------|---------------------------|----------------------------|
| شير دوش                   | شير توالت                   | شير ظرفشويى                  | شیر روشویی                | شير روشويى پايه بلند       |
| CODE: S 621<br>BATH MIXER | CODE: S 622<br>TOILET MIXER | CODE: S 623<br>KITCHEN MIXER | CODE: S 624<br>BASINMIXER | CODE: S 6241<br>BASINMIXER |
| دوش فيتس                  | شطافه فيتس                  | مجلى فبتس                    | مغسله فيتس                | مغسله فيتس                 |

https://hooding.ir

CODE: SG 622

CODE: SG 621

| دل ارکیده طلایی ORKIDEH - GOLD |                              |                               |                            |                             |
|--------------------------------|------------------------------|-------------------------------|----------------------------|-----------------------------|
| شیر دوش                        | شير توالت                    | شير ظرفشويي                   | شير روشويى                 | شير روشويى پايه بلند        |
| CODE: SG 621<br>BATH MIXER     | CODE: SG 622<br>TOILET MIXER | CODE: SG 623<br>KITCHEN MIXER | CODE: SG 624<br>BASINMIXER | CODE: SG 6241<br>BASINMIXER |
| دوش فيتس                       | شطاقه قيتس                   | مجلى فبتس                     | مغسله فيتس                 | مغسله فبتس                  |