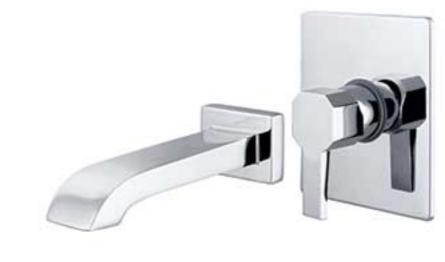

ECTION

محصول جدید شایان 📕 برای اولین بار در ایران

شير ظرفشويي توكار

| دل ایتالیایی ITALIAN       |              |               |             |  |  |
|----------------------------|--------------|---------------|-------------|--|--|
| شیر دوش                    | شير توالت    | شير ظرفشويى   | شیر روشویی  |  |  |
| BATH MIXER<br>CLASS 1 TO 8 | TOILET MIXER | KITCHEN MIXER | BASIN MIXER |  |  |
| دوش فبتس                   | شطافه فيتس   | مجلى فيئس     | مغسله فبتس  |  |  |

BATH MIXER CLASS 1 TO 8 دوش توکار کلاس ۱ تا ۸

www.sicyan-valve.com |74-75

شير روشويي روكار

شير ظرفشويي توكار

SPANISH مدل اسپانیایی TOILET MIXER KITCHEN MIXER CLASS 1 TO 8 مجلى فيتس شطافه فيتس

BATH MIXER CLASS 1 TO 8 دوش توکار کلاس ۱ تا ۸