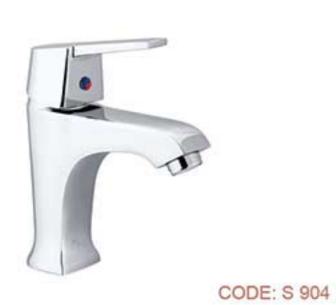

https://hooding.ir

Z

www.shayan-valve.com |40-41

Li II

| مدل دیبا                  |                             |                              |                           |                             |
|---------------------------|-----------------------------|------------------------------|---------------------------|-----------------------------|
| شير دوش                   | شير نوالت                   | شير ظرفشويي                  | شیر روشویی                | شير روشويى پايه بلند        |
| CODE: S 901<br>BATH MIXER | CODE: S 902<br>TOILET MIXER | CODE: S 903<br>KITCHEN MIXER | CODE: S 904<br>BASINMIXER | CODE: S 9041<br>BASIN MIXER |
| دوش فيتس                  | شطافه فبتس                  | مجلى فبتس                    | مغسله فيئس                | مغسله فيتس                  |