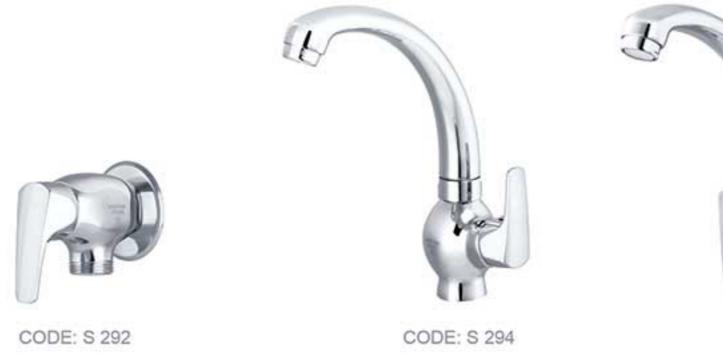

| CLASSIC                 | مدل کلاسیک               |                           |                             |                                |                                |
|-------------------------|--------------------------|---------------------------|-----------------------------|--------------------------------|--------------------------------|
| دنباله بلند ديانا       | كروهه ديانا              | شیر شلنگی طرح S           | آفتابه تكى اهرمى رويال      | قو تو کاسه اهر می رویال        | فو دیواری اهرمی روبال          |
| CODE: S 229<br>BIB COCK | CODE: S 2291<br>BIB COCK | CODE: S h3<br>ANGLE VALVE | CODE: S 292<br>TOILET VALVE | CODE: S 294<br>BASIN PILAR TAP | CODE: S 293<br>WALL PILLAR TAP |
| حنيفه طويل              | حنيقه شطاقه              | بيسوال بالمصفاه           | شطافه فيتس                  | مغسله فيتس                     | حنيفه مجلى كلاسيك              |