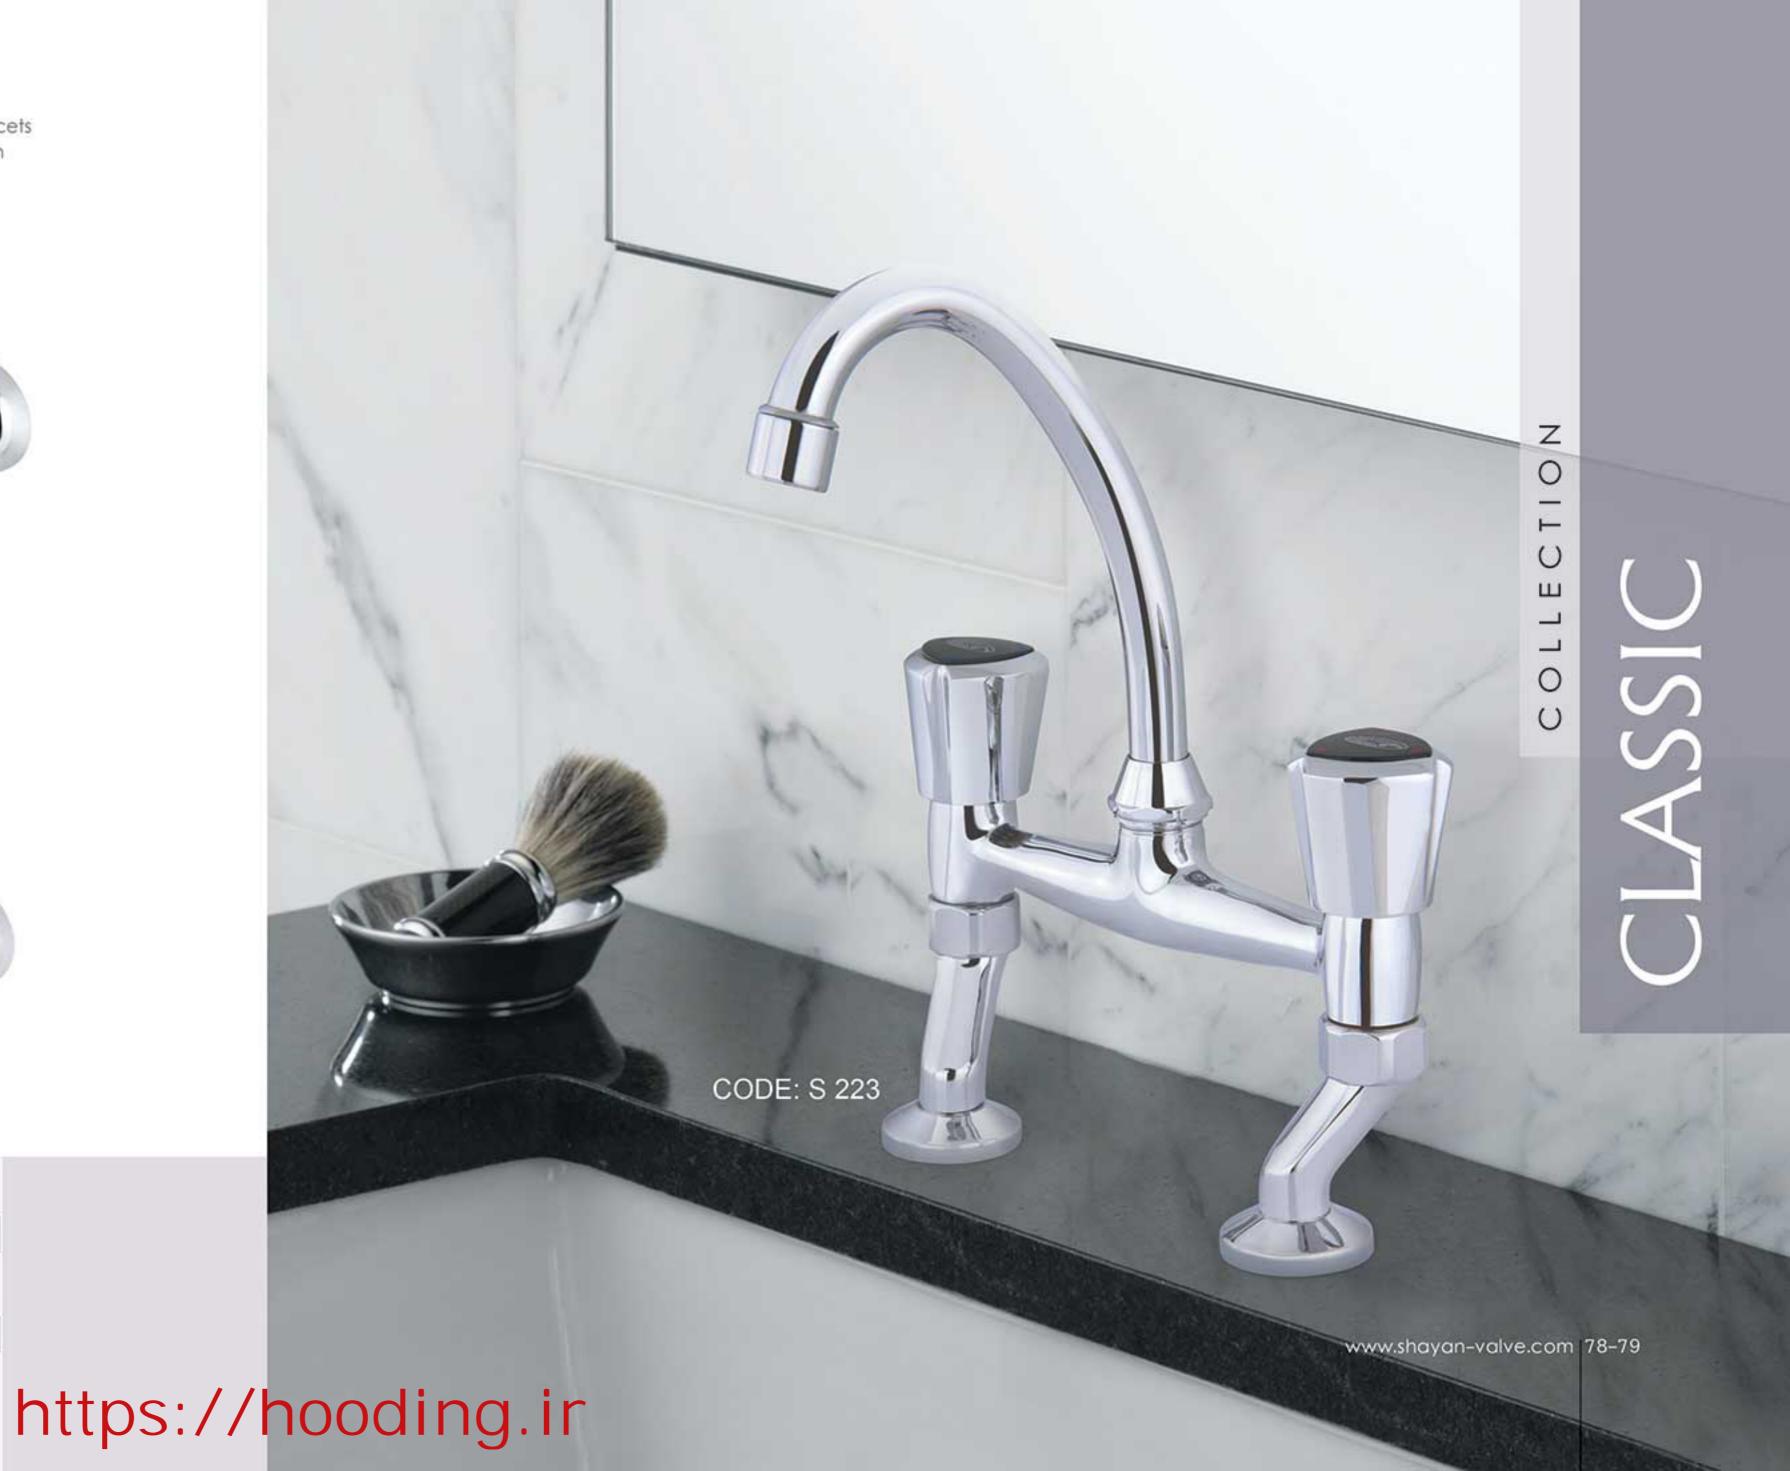

CODE: S 221

CODE: S 222

CODE: S 224

CODE: S 225

| DIANA دل دیانا            |                             |                             |                              |                                   |  |  |
|---------------------------|-----------------------------|-----------------------------|------------------------------|-----------------------------------|--|--|
| شیر دوش کج                | شير توالت                   | توكاسه                      | تک پایه-علم لوله ای          | شیر ظرفشویی دیواری                |  |  |
| CODE: S 221<br>BATH MIXER | CODE: S 222<br>TOILET MIXER | CODE: S 223<br>KITCHENMIXER | CODE: S 224<br>KITCHEN MIXER | CODE: S 225<br>WALL KITCHEN MIXER |  |  |
| دوش فیتس                  | شطافه فبتس                  | مغسله فيتس                  | مجلى فيتس                    | مجلى حيط فينس                     |  |  |