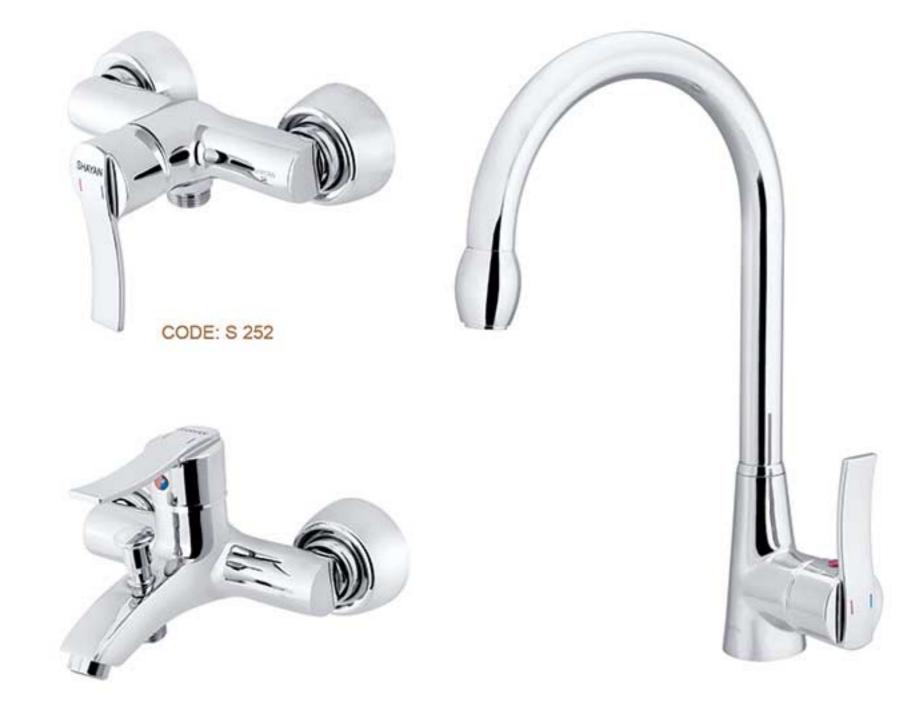

| DENA مدل دنا              |                             |                              |                            |  |
|---------------------------|-----------------------------|------------------------------|----------------------------|--|
| شير دوش                   | شير توالت                   | شير ظرفشويى                  | شیر روشویی                 |  |
| CODE: S 251<br>BATH MIXER | CODE: S 252<br>TOILET MIXER | CODE: S 253<br>KITCHEN MIXER | CODE: S 254<br>BASIN MIXER |  |
| دوش فيتس                  | شطافه فيتس                  | مجلى فيتس                    | مغسله فيتس                 |  |