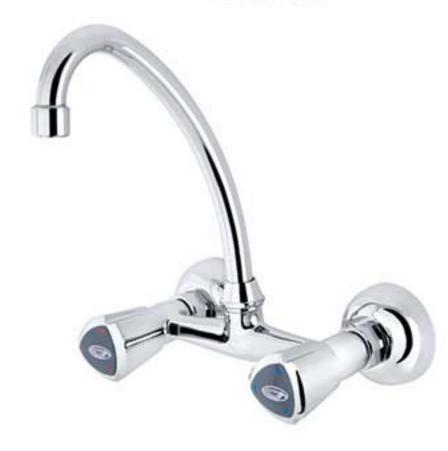

| شير دوش                     | شير توالت                     | شير ظرفشويى                    | شير روشويي                   |
|-----------------------------|-------------------------------|--------------------------------|------------------------------|
| CODE: SG 1410<br>BATH MIXER | CODE: SG 1412<br>TOILET MIXER | CODE: SG 1413<br>KITCHEN MIXER | CODE: SG 1411<br>BASIN MIXER |
| دوش فبنس                    | شطافه فبتس                    | مجلى فيتس                      | مغسله فبتس                   |