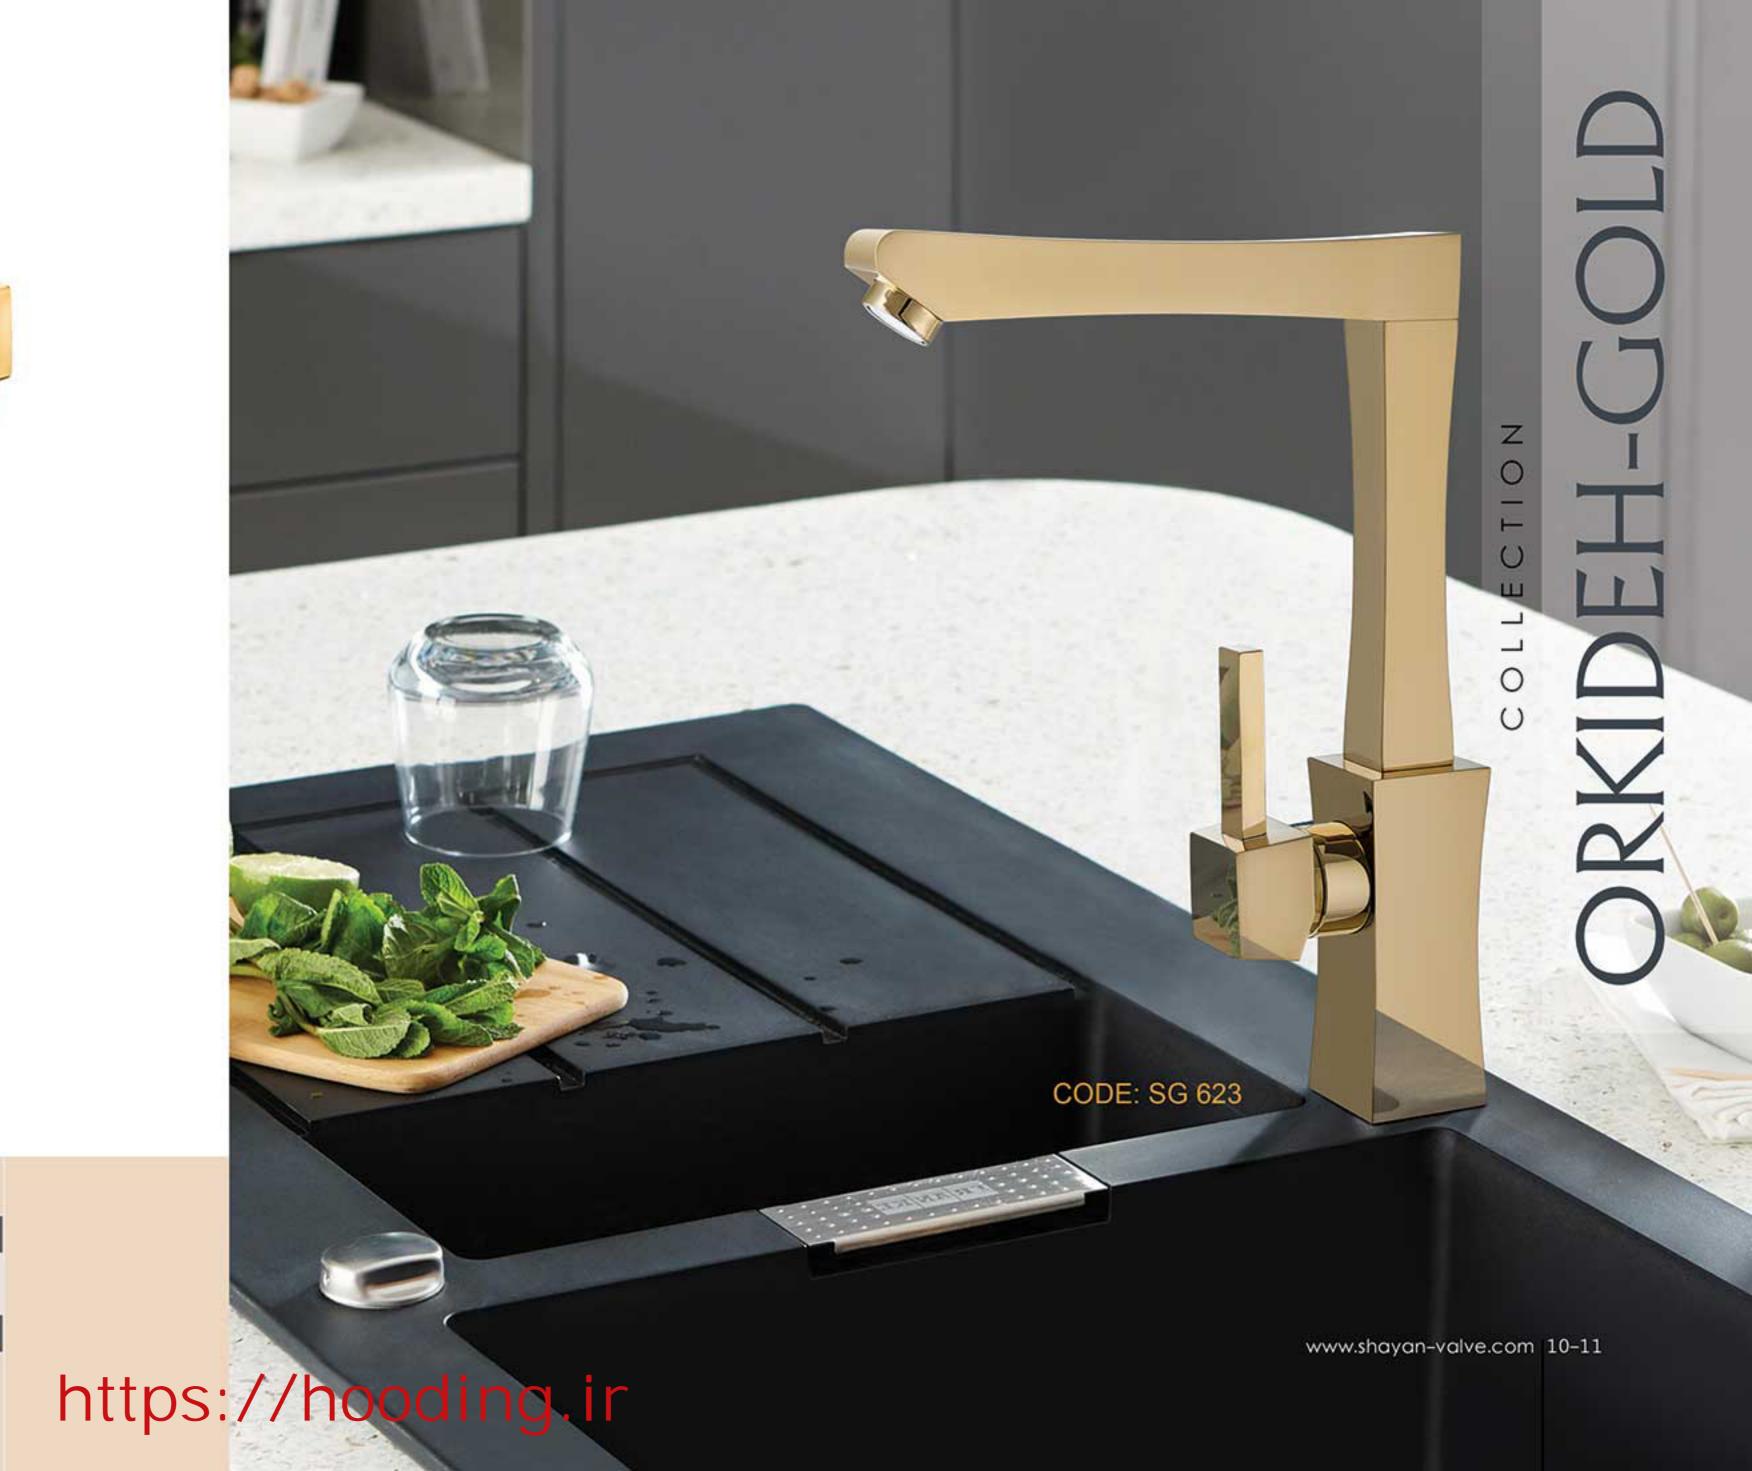

CODE: S 621

| مدل ارکیده                |                             |                              |                           |                            |
|---------------------------|-----------------------------|------------------------------|---------------------------|----------------------------|
| شير دوش                   | شير توالت                   | شير ظرفشويى                  | شیر روشویی                | شير روشويى پايه بلند       |
| CODE: S 621<br>BATH MIXER | CODE: S 622<br>TOILET MIXER | CODE: S 623<br>KITCHEN MIXER | CODE: S 624<br>BASINMIXER | CODE: S 6241<br>BASINMIXER |
| دوش فيتس                  | شطافه فيتس                  | مجلى فبتس                    | مغسله فيتس                | مغسله فيتس                 |

https://hooding.ir

CODE: SG 622

CODE: SG 621

| دل ارکیده طلایی ORKIDEH - GOLD |                              |                               |                            |                             |
|--------------------------------|------------------------------|-------------------------------|----------------------------|-----------------------------|
| شیر دوش                        | شير توالت                    | شير ظرفشويي                   | شير روشويى                 | شير روشويى پايه بلند        |
| CODE: SG 621<br>BATH MIXER     | CODE: SG 622<br>TOILET MIXER | CODE: SG 623<br>KITCHEN MIXER | CODE: SG 624<br>BASINMIXER | CODE: SG 6241<br>BASINMIXER |
| دوش فيتس                       | شطاقه قيتس                   | مجلى فبتس                     | مغسله فيتس                 | مغسله فبتس                  |