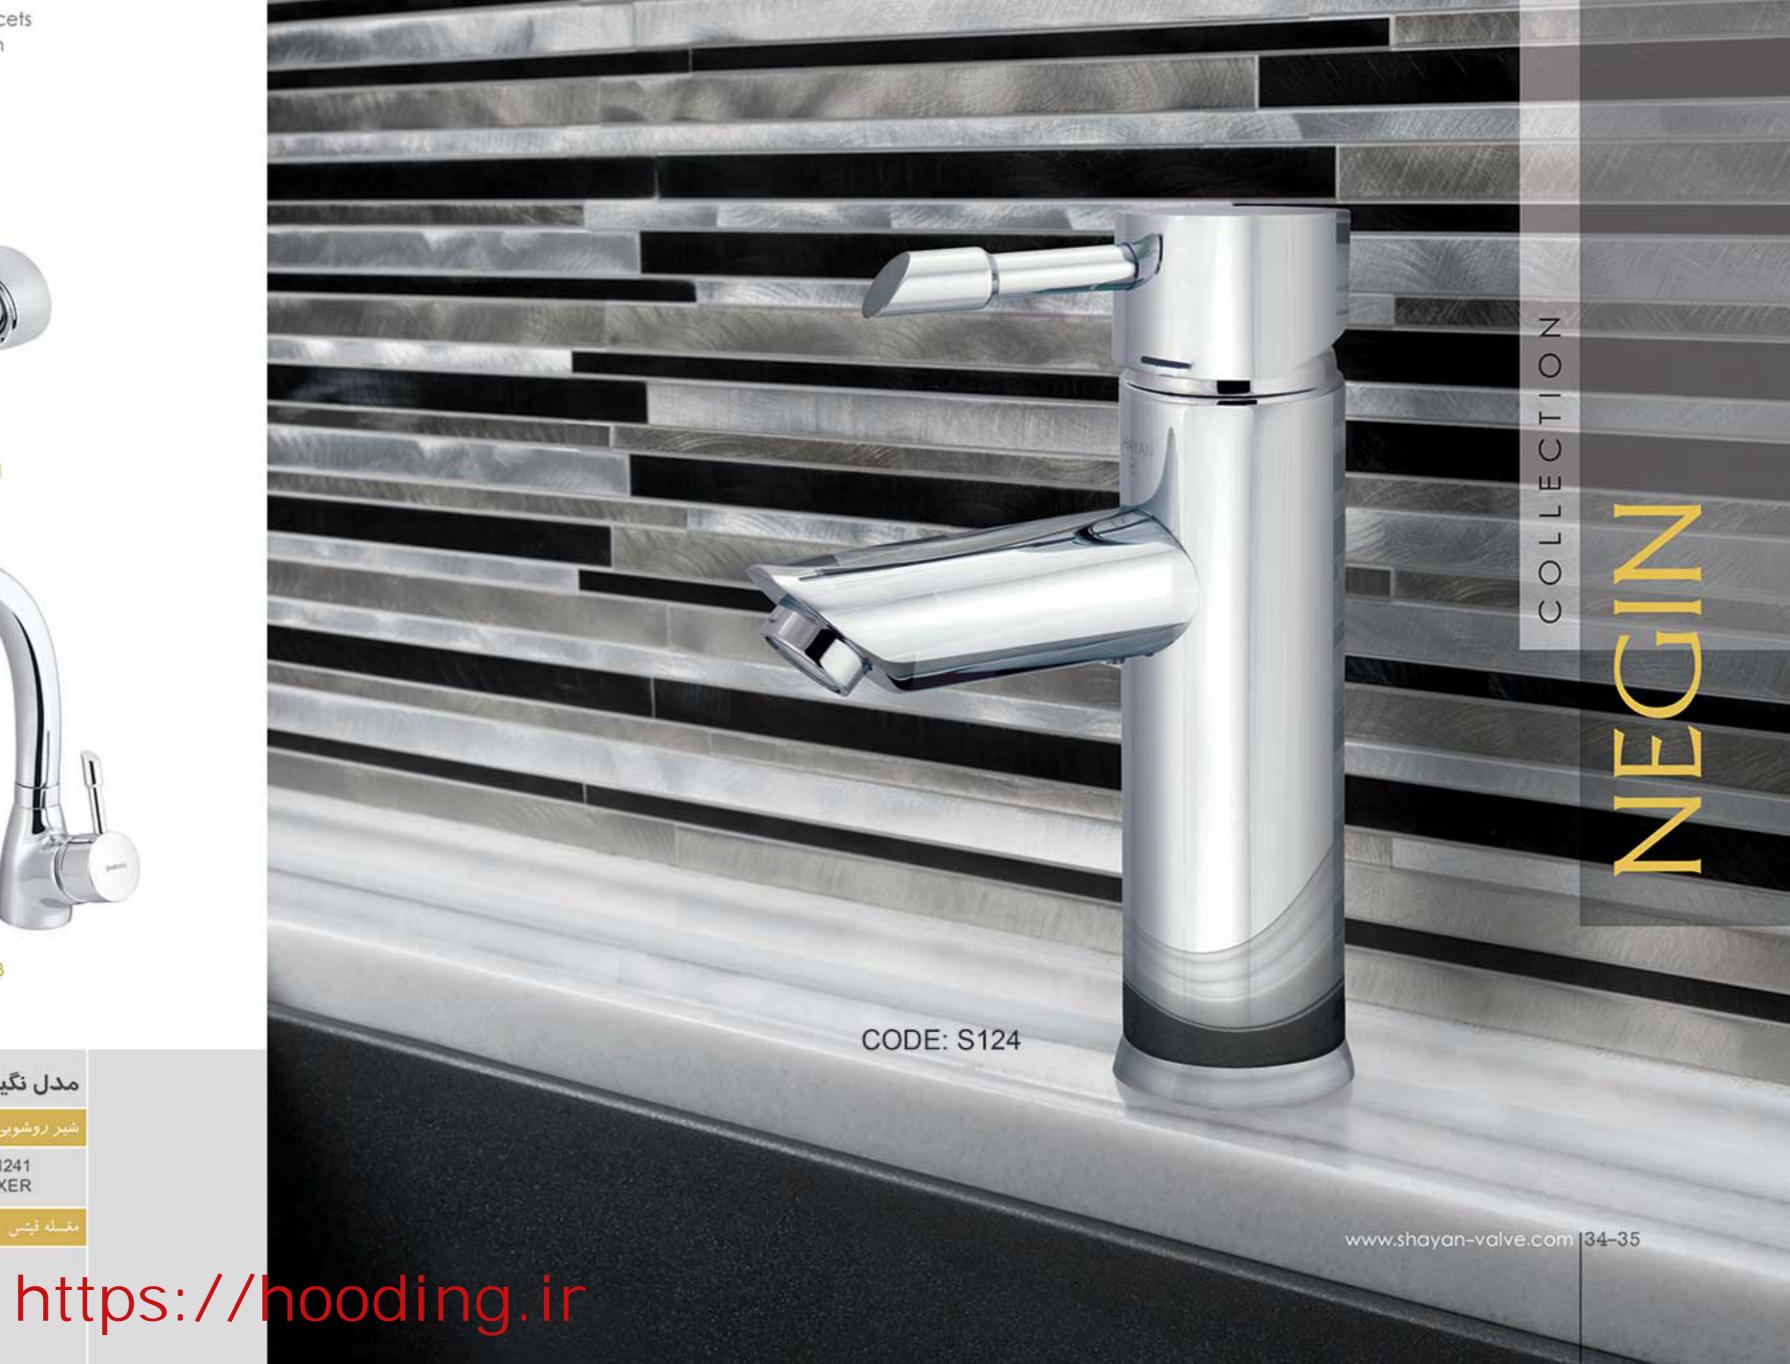

-

Ш

**CODE:** S 122

CODE: S 1232

CODE: S 121

CODE: S 123

| مدل بلورین BLOURIN       |                            |                             |                           |  |
|--------------------------|----------------------------|-----------------------------|---------------------------|--|
| شیر دوش                  | شير توالت                  | شير ظرفشويى                 | شیر روشویی                |  |
| CODE: S701<br>BATH MIXER | CODE: S702<br>TOILET MIXER | CODE: S703<br>KITCHEN MIXER | CODE: S704<br>BASIN MIXER |  |
| دوش فبتس                 | شطاقه فيتس                 | مجلى فيشس                   | مغسله فيتس                |  |