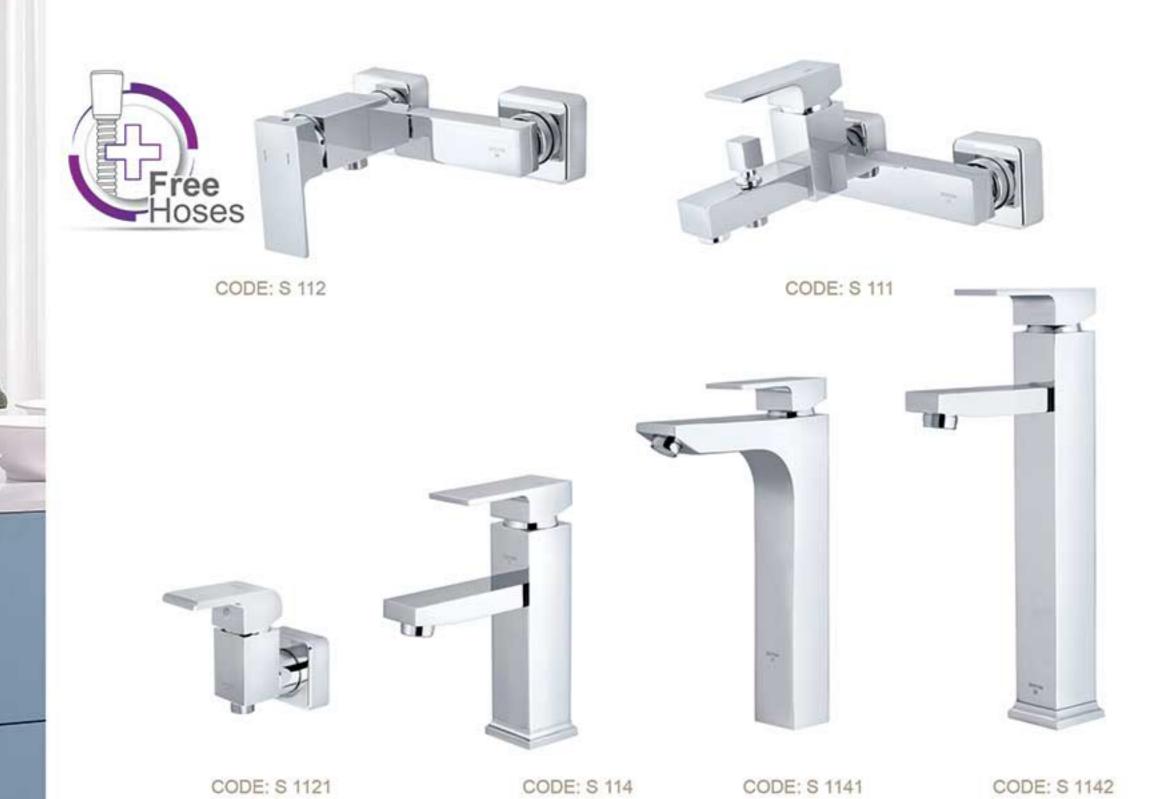

SHAYAN

SHAYAN COMPANY, Producer of Sanitary Faucets Sample From 2015–2016 Product Collection

| ALMAS ALMAS               |                             |                              |                              |                           |                             |                             |
|---------------------------|-----------------------------|------------------------------|------------------------------|---------------------------|-----------------------------|-----------------------------|
| شیر دوش                   | شير توالت                   | شير توالت تكى                | شير ظرفشويي                  | شیر روشویی                | شير روشويى پايەبلند         | شير روشويي پايه بلند        |
| CODE: S 111<br>BATH MIXER | CODE: S 112<br>TOILET MIXER | CODE: S 1121<br>TOILET MIXER | CODE: S 113<br>KITCHEN MIXER | CODE: S 114<br>BASINMIXER | CODE: S 1141<br>BASIN MIXER | CODE: S 1142<br>BASIN MIXER |
| دوش فيتس                  | شطافه فيتس                  | شطاقه فبتس                   | مجلى فبئس                    | مغسله فيتس                | مغسله فيئس                  | مغلسه فبشس                  |