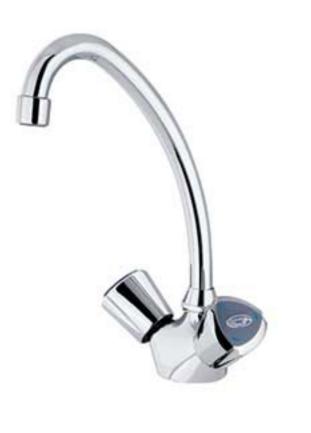

| SUPER FLA                | AT                         | ,                           | مدل سوپر فلت              |
|--------------------------|----------------------------|-----------------------------|---------------------------|
| شیر دوش                  | شير توالت                  | شير ظرفشويي                 | شير روشويى                |
| CODE: S101<br>BATH MIXER | CODE: S102<br>TOILET MIXER | CODE: S103<br>KITCHEN MIXER | CODE: S104<br>BASIN MIXER |
| دوش فبتس                 | شطافه فيتس                 | مجلى فيتس                   | مغسله فيتس                |