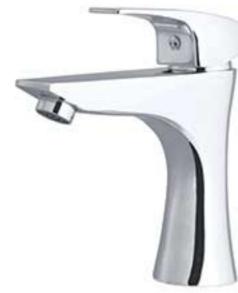

SHAYAN

SHAYAN COMPANY, Producer of Sanitary Faucets Sample From 2015–2016 Product Collection

CODE: S 282

CODE: S 281

PERSIAN

CODE: S 284

مدل پرشین

| شير دوش                   | شير توالت                   | شير ظرفشويي                  | شير زوشوبى                 | شير روشوبى يايه بلند        |
|---------------------------|-----------------------------|------------------------------|----------------------------|-----------------------------|
| CODE: S 281<br>BATH MIXER | CODE: S 282<br>TOILET MIXER | CODE: S 283<br>KITCHEN MIXER | CODE: S 284<br>BASIN MIXER | CODE: S 2841<br>BASIN MIXER |
| دوش فينس                  | شطافه فبنس                  | مجلى فينس                    | مغسله فيتس                 | مغسله فبئس                  |