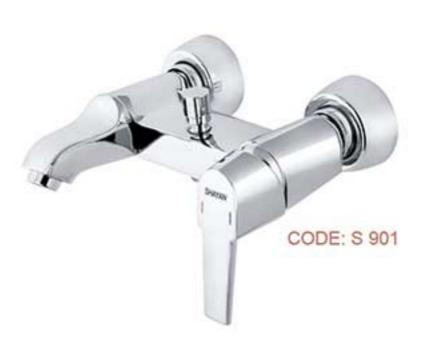

https://hooding.ir

Z

www.shayan-valve.com |40-41

Li II

| مدل دیبا                  |                             |                              |                           |                             |
|---------------------------|-----------------------------|------------------------------|---------------------------|-----------------------------|
| شير دوش                   | شير نوالت                   | شير ظرفشويي                  | شیر روشویی                | شير روشويى پايه بلند        |
| CODE: S 901<br>BATH MIXER | CODE: S 902<br>TOILET MIXER | CODE: S 903<br>KITCHEN MIXER | CODE: S 904<br>BASINMIXER | CODE: S 9041<br>BASIN MIXER |
| دوش فيتس                  | شطافه فبتس                  | مجلى فبتس                    | مغسله فيئس                | مغسله فيتس                  |