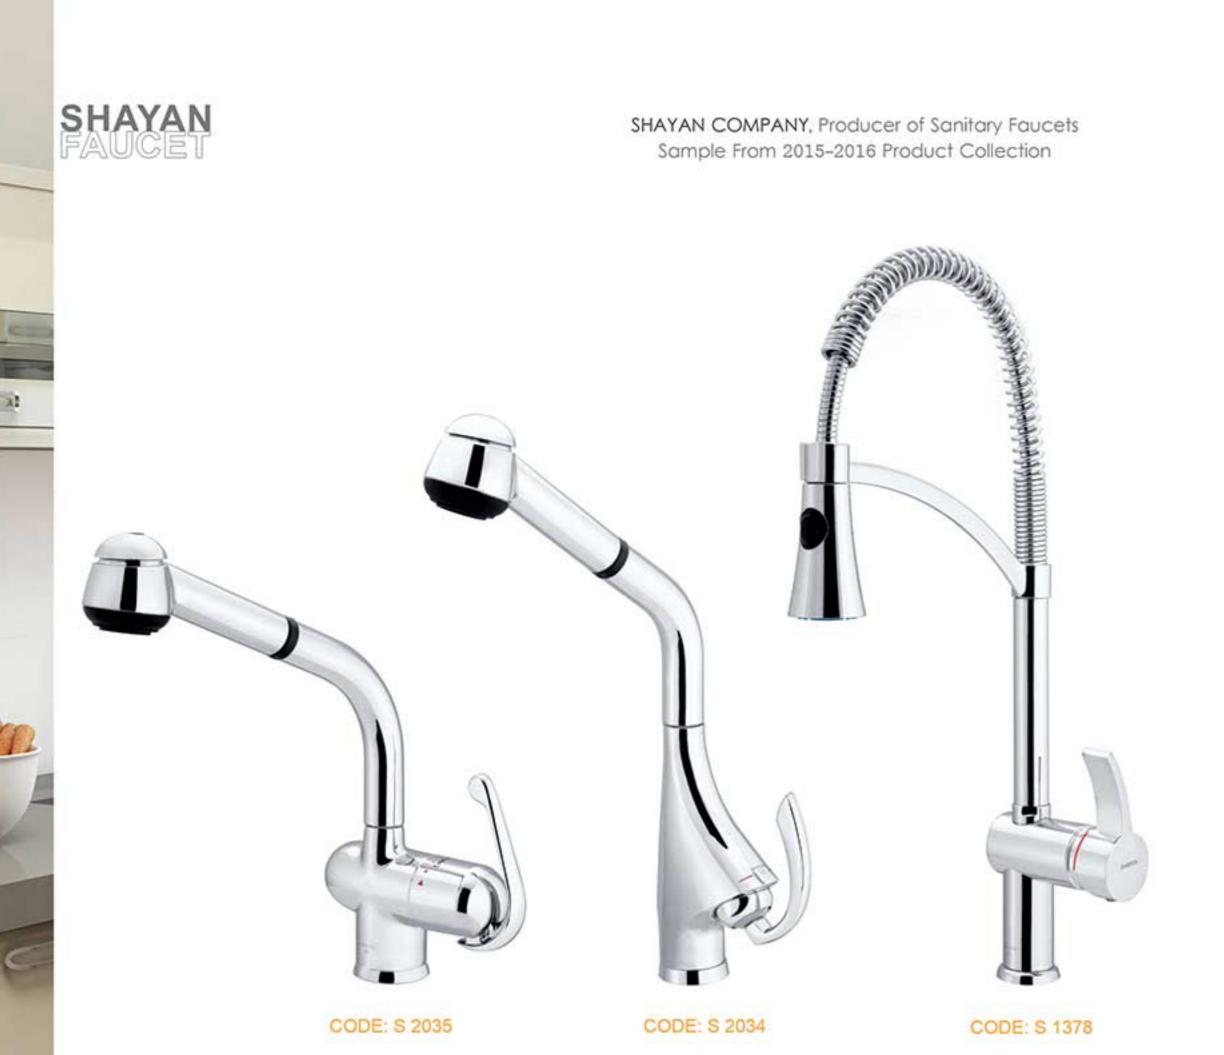

Pardis Dual-Function Dishwasher doesn't require you making hole in sink and installing a separate valve.

**PARDIS DUAL KITCHEN MIXER** 

مدل پردیس – دوکاره

CODE: 2036

KITCHEN MIXER

شبر ظرفشوبي مجلى فيتس

| SPECIAL KITO                                              | CHEN MIXER                                                | حصولات خاص ظرفشویی            |                               |  |
|-----------------------------------------------------------|-----------------------------------------------------------|-------------------------------|-------------------------------|--|
| ظرفشویی شاوری زدرا نگین                                   | ظرفشویی شاوری زدرا فیروزه                                 | شير ظرفشويىعلمفنرى شايان ٢    | شیر ظرفشویی علم فنری شایان ۱  |  |
| CODE: S 2035<br>KITCHEN SINK MIXER<br>WITH PULL-OUT SPRAY | CODE: S 2034<br>KITCHEN SINK MIXER<br>WITH PULL-OUT SPRAY | CODE: S 1378<br>KITCHEN MIXER | CODE: S 2032<br>KITCHEN MIXER |  |
| مجلى فينس شاوري                                           | مجلى فبنس شاوري                                           | مجلى قيتس                     | مجلى قيتس                     |  |