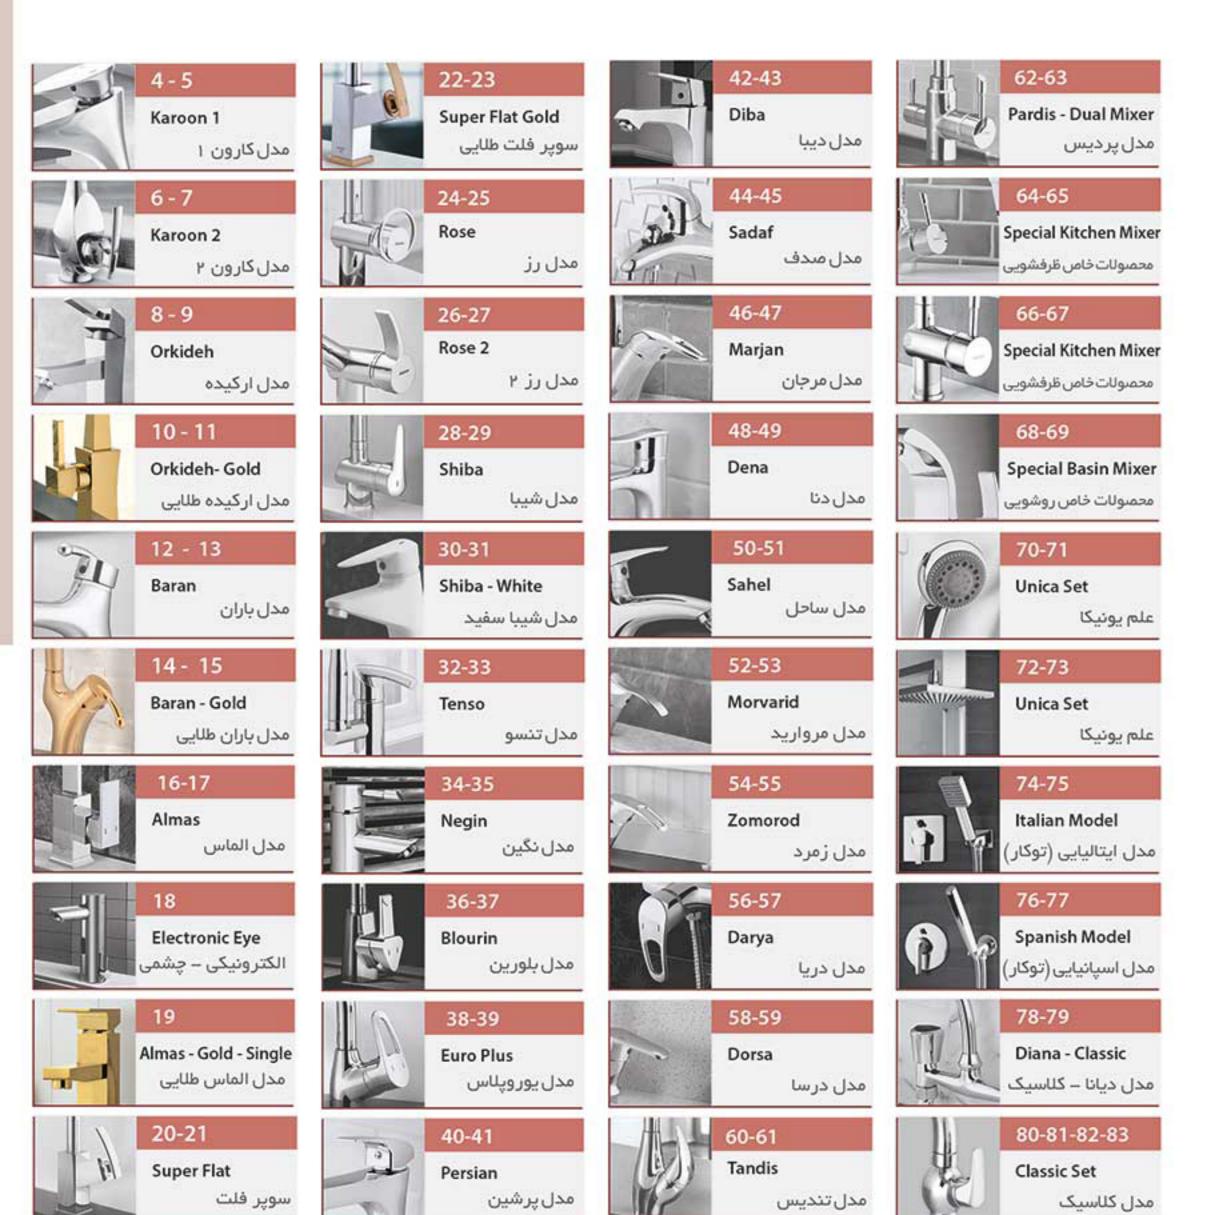

www.shayan-valve.com

021 88 86 40 81 - 3

@Arcafriends

| لال كارون ١ KAROON 1       |                             |                               |                            |  |
|----------------------------|-----------------------------|-------------------------------|----------------------------|--|
| شیر دوش                    | شير توالت                   | شير ظرفشويي                   | شیر روشویی                 |  |
| CODE: \$1402<br>BATH MIXER | CODE: S1404<br>TOILET MIXER | CODE: \$1405<br>KITCHEN MIXER | CODE: S1403<br>BASIN MIXER |  |
| دوش فبتس                   | شطافه فيتس                  | مجلى فيتس                     | مغسله فيتس                 |  |

| ل کارون ۲ کارون ۲.        |                             |                               |                            |  |
|---------------------------|-----------------------------|-------------------------------|----------------------------|--|
| شیر دوش                   | شير توالت                   | شير ظرفشويي                   | شیر روشویی                 |  |
| CODE: S1406<br>BATH MIXER | CODE: S1408<br>TOILET MIXER | CODE: \$1409<br>KITCHEN MIXER | CODE: S1407<br>BASIN MIXER |  |
| دوش فبتس                  | شطافه فيتس                  | مجلى فيتس                     | مغسله فيتس                 |  |

CODE: S 621

| مدل ارکیده                |                             |                              |                           |                            |
|---------------------------|-----------------------------|------------------------------|---------------------------|----------------------------|
| شير دوش                   | شير توالت                   | شير ظرفشويى                  | شیر روشویی                | شير روشويى پايه بلند       |
| CODE: S 621<br>BATH MIXER | CODE: S 622<br>TOILET MIXER | CODE: S 623<br>KITCHEN MIXER | CODE: S 624<br>BASINMIXER | CODE: S 6241<br>BASINMIXER |
| دوش فيتس                  | شطافه فيتس                  | مجلى فبتس                    | مغسله فيتس                | مغسله فيتس                 |

https://hooding.ir

CODE: SG 622

CODE: SG 621

| دل ارکیده طلایی ORKIDEH - GOLD |                              |                               |                            |                             |
|--------------------------------|------------------------------|-------------------------------|----------------------------|-----------------------------|
| شیر دوش                        | شير توالت                    | شير ظرفشويي                   | شير روشويى                 | شير روشويى پايه بلند        |
| CODE: SG 621<br>BATH MIXER     | CODE: SG 622<br>TOILET MIXER | CODE: SG 623<br>KITCHEN MIXER | CODE: SG 624<br>BASINMIXER | CODE: SG 6241<br>BASINMIXER |
| دوش فيتس                       | شطاقه قيتس                   | مجلى فبتس                     | مغسله فيتس                 | مغسله فبتس                  |

**CODE: S 273** 

| BARAN בע אולוט            |                             |                              |                            |  |
|---------------------------|-----------------------------|------------------------------|----------------------------|--|
| شير دوش                   | شير توالت                   | شير ظرفشويي                  | شير روشويى                 |  |
| CODE: S 271<br>BATH MIXER | CODE: S 272<br>TOILET MIXER | CODE: S 273<br>KITCHEN MIXER | CODE: S 274<br>BASIN MIXER |  |
| دوش فيتس                  | شطافه فيتس                  | مجلى فيتس                    | مغسله فيتس                 |  |

| BARAN - G                  | OLD                          | مدل باران طلایی               |                            |
|----------------------------|------------------------------|-------------------------------|----------------------------|
| شیر دوش                    | شير توالت                    | شير ظرفشويى                   | شیر روشویی                 |
| CODE: SG 271<br>BATH MIXER | CODE: SG 272<br>TOILET MIXER | CODE: SG 273<br>KITCHEN MIXER | CODE: SG 274<br>BASINMIXER |
| دوش فيتس                   | شطافه فيتس                   | مجلى فيشس                     | مغسله فيتس                 |

SHAYAN

SHAYAN COMPANY, Producer of Sanitary Faucets Sample From 2015–2016 Product Collection

| ALMAS ALMAS               |                             |                              |                              |                           |                             |                             |
|---------------------------|-----------------------------|------------------------------|------------------------------|---------------------------|-----------------------------|-----------------------------|
| شیر دوش                   | شير توالت                   | شير توالت تكى                | شير ظرفشويي                  | شیر روشویی                | شير روشويى پايەبلند         | شير روشويي پايه بلند        |
| CODE: S 111<br>BATH MIXER | CODE: S 112<br>TOILET MIXER | CODE: S 1121<br>TOILET MIXER | CODE: S 113<br>KITCHEN MIXER | CODE: S 114<br>BASINMIXER | CODE: S 1141<br>BASIN MIXER | CODE: S 1142<br>BASIN MIXER |
| دوش فيتس                  | شطافه فيتس                  | شطاقه فبتس                   | مجلى فبئس                    | مغسله فيتس                | مغسله فيئس                  | مغلسه فبشس                  |

| SUPER FLA                | AT                         | ,                           | مدل سوپر فلت              |
|--------------------------|----------------------------|-----------------------------|---------------------------|
| شیر دوش                  | شير توالت                  | شير ظرفشويي                 | شير روشويى                |
| CODE: S101<br>BATH MIXER | CODE: S102<br>TOILET MIXER | CODE: S103<br>KITCHEN MIXER | CODE: S104<br>BASIN MIXER |
| دوش فبتس                 | شطافه فيتس                 | مجلى فيتس                   | مغسله فيتس                |

| ROSE LUCK                 |                             |                              |                            |
|---------------------------|-----------------------------|------------------------------|----------------------------|
| شیر دوش                   | شير توالت                   | شير ظرفشوبى                  | شیر روشویی                 |
| CODE: S 301<br>BATH MIXER | CODE: S 302<br>TOILET MIXER | CODE: S 303<br>KITCHEN MIXER | CODE: S 304<br>BASIN MIXER |
| دوش فیشس                  | شطافه قيتس                  | مجلى فيتس                    | مغسله فيتس                 |

| حل رز ۲ د ROSE 2         |                            |                              |                           |  |
|--------------------------|----------------------------|------------------------------|---------------------------|--|
| شیر دوش                  | شير توالت                  | شير ظرفشويي                  | شیر روشویی                |  |
| CODE: S401<br>BATH MIXER | CODE: S402<br>TOILET MIXER | CODE: \$403<br>KITCHEN MIXER | CODE: S404<br>BASIN MIXER |  |
| دوش فيتس                 | شطافه قيتس                 | مجلى فيتس                    | مغسله فيتس                |  |

CODE: S 201

CODE: S 202

| دل شيبا                   |                             |                              |                            |  |
|---------------------------|-----------------------------|------------------------------|----------------------------|--|
| شیر دوش                   | شير توالت                   | شير ظرفشويي                  | شير روشويي                 |  |
| CODE: S 201<br>BATH MIXER | CODE: S 202<br>TOILET MIXER | CODE: S 203<br>KITCHEN MIXER | CODE: S 204<br>BASIN MIXER |  |
| دوش فبتس                  | شطافه فبتس                  | مجلي فبشس                    | مغسله فيتس                 |  |

 SHIBA-WHITE
 مدل شیبا سفید

 شیر روشویی
 شیر توالت
 شیر دوش

 CODE: SW 201 BATH MIXER
 CODE: SW 202 TOILET MIXER
 CODE: SW 203 KITCHEN MIXER
 CODE: SW 204 BASIN MIXER

 مغسله فیتس
 مجلی فیتس
 شطاقه فیتس
 دوش فیتس

-

Ш

**CODE:** S 122

CODE: S 1232

CODE: S 121

CODE: S 123

| مدل بلورین BLOURIN       |                            |                             |                           |  |
|--------------------------|----------------------------|-----------------------------|---------------------------|--|
| شیر دوش                  | شير توالت                  | شير ظرفشويى                 | شیر روشویی                |  |
| CODE: S701<br>BATH MIXER | CODE: S702<br>TOILET MIXER | CODE: S703<br>KITCHEN MIXER | CODE: S704<br>BASIN MIXER |  |
| دوش فبتس                 | شطاقه فيتس                 | مجلى فيشس                   | مغسله فيتس                |  |

CODE: S 801

CODE: \$ 803

| مدل يورو پلاس             |                             |                              |                                                      |                           |
|---------------------------|-----------------------------|------------------------------|------------------------------------------------------|---------------------------|
| شبر دوش                   | شير توالت                   | شير ظرفشويي                  | شير ظرفشويي شاوري                                    | شير روشويي                |
| CODE: S 801<br>BATH MIXER | CODE: S 802<br>TOILET MIXER | CODE: S 803<br>KITCHEN MIXER | CODE: S 8032<br>Kitchen Mixer with<br>Pull-Out Spray | CODE: S 804<br>BASINMIXER |
| دوش فیشس                  | شطافه فيتس                  | مجلي فيتس                    | مجلى فيتس شاوري                                      | مغسله فشب                 |

SHAYAN

SHAYAN COMPANY, Producer of Sanitary Faucets Sample From 2015–2016 Product Collection

CODE: S 282

CODE: S 281

PERSIAN

CODE: S 284

مدل پرشین

| شير دوش                   | شير توالت                   | شير ظرفشويي                  | شير زوشوبى                 | شير روشوبى يايه بلند        |
|---------------------------|-----------------------------|------------------------------|----------------------------|-----------------------------|
| CODE: S 281<br>BATH MIXER | CODE: S 282<br>TOILET MIXER | CODE: S 283<br>KITCHEN MIXER | CODE: S 284<br>BASIN MIXER | CODE: S 2841<br>BASIN MIXER |
| دوش فينس                  | شطافه فبنس                  | مجلى فينس                    | مغسله فيتس                 | مغسله فبئس                  |

https://hooding.ir

Z

www.shayan-valve.com |40-41

Li II

| مدل دیبا                  |                             |                              |                           |                             |
|---------------------------|-----------------------------|------------------------------|---------------------------|-----------------------------|
| شير دوش                   | شير نوالت                   | شير ظرفشويي                  | شیر روشویی                | شير روشويى پايه بلند        |
| CODE: S 901<br>BATH MIXER | CODE: S 902<br>TOILET MIXER | CODE: S 903<br>KITCHEN MIXER | CODE: S 904<br>BASINMIXER | CODE: S 9041<br>BASIN MIXER |
| دوش فيتس                  | شطافه فبتس                  | مجلى فبتس                    | مغسله فيئس                | مغسله فيتس                  |

CODE: \$ 1332

CODE: S 134

| SADAF                     |                             |                              |                                                      | مدل صدف                    |
|---------------------------|-----------------------------|------------------------------|------------------------------------------------------|----------------------------|
| شير دوش                   | شنر توالت                   | شير ظرفشويي                  | شیر ظرفشویی-شاوری                                    | شير روشويى                 |
| CODE: S 131<br>BATH MIXER | CODE: S 132<br>TOILET MIXER | CODE: S 133<br>KITCHEN MIXER | CODE: S 1332<br>Kitchen Mixer with<br>Pull-Out Spray | CODE: S 134<br>BASIN MIXER |
| دوش فيتس                  | شطافه فيتس                  | مجلى فيتس                    | مجلی فیتس شاوری                                      | منسله فتس                  |

CODE: S 142

CODE: S141

**CODE:** S 144

CODE: S 143

| MARJAN مدل مرجان          |                             |                             |                                                      |                            |
|---------------------------|-----------------------------|-----------------------------|------------------------------------------------------|----------------------------|
| شیر دوش                   | شير توالت                   | شير ظرفشويي                 | شیر ظرفشویی- شاوری                                   | شیر روشویی                 |
| CODE: S 141<br>BATH MIXER | CODE: S 142<br>TOILET MIXER | CODE: S 143<br>KITCHENMIXER | CODE: S 1432<br>Kitchen Mixer with<br>Pull-Out Spray | CODE: S 144<br>BASIN MIXER |
| دوش فینس                  | شطاقه قبتس                  | مجلي فيتس                   | مجلى قبتس شاورى                                      | مغسله فيتس                 |

| DENA مدل دنا              |                             |                              |                            |  |
|---------------------------|-----------------------------|------------------------------|----------------------------|--|
| شير دوش                   | شير توالت                   | شير ظرفشويى                  | شیر روشویی                 |  |
| CODE: S 251<br>BATH MIXER | CODE: S 252<br>TOILET MIXER | CODE: S 253<br>KITCHEN MIXER | CODE: S 254<br>BASIN MIXER |  |
| دوش فيتس                  | شطافه فيتس                  | مجلى فيتس                    | مغسله فيتس                 |  |

CODE: S 253

S 152 CODE: S 151

| دل ساحل SAHEL            |                             |                              |                            |  |  |
|--------------------------|-----------------------------|------------------------------|----------------------------|--|--|
| شیر دوش                  | شير توالت                   | شير ظرفشويي                  | شبر روشوبی                 |  |  |
| CODE: S151<br>BATH MIXER | CODE: \$152<br>TOILET MIXER | CODE: S 153<br>KITCHEN MIXER | CODE: S 154<br>BASIN MIXER |  |  |
| دوش فبتس                 | شطافه فيتس                  | مجلى قبتس                    | مغسله فيتس                 |  |  |

CODE: S 174

| MORVARIE                 | )                           | دل مروارید                   |                            |  |
|--------------------------|-----------------------------|------------------------------|----------------------------|--|
| شير دوش                  | شير توالت                   | شبر ظرفشوبى                  | شیر روشویی                 |  |
| CODE: S171<br>BATH MIXER | CODE: S 172<br>TOILET MIXER | CODE: S 173<br>KITCHEN MIXER | CODE: S 174<br>BASIN MIXER |  |
| دوش فيتس                 | شطافه فبتس                  | مجلى قبتس                    | مغسله فيتس                 |  |

CODE: S 184

| کل زمرد ZOMOROD          |                            |                              |                            |  |
|--------------------------|----------------------------|------------------------------|----------------------------|--|
| شیر دوش                  | شير توالت                  | شير ظرفشوبى                  | شیر روشویی                 |  |
| CODE: S181<br>BATH MIXER | CODE: S182<br>TOILET MIXER | CODE: S 183<br>KITCHEN MIXER | CODE: S 184<br>BASIN MIXER |  |
| دوش فیشس                 | شطافه فيتس                 | مجلى قبتس                    | مغسله فبتس                 |  |

CODE: S 163

CODE: \$ 161

| DARYA کل دریا            |                            |                              |                            |  |
|--------------------------|----------------------------|------------------------------|----------------------------|--|
| شير دوش                  | شير توالت                  | شبر ظرفشویی                  | شبر روشویی                 |  |
| CODE: S161<br>BATH MIXER | CODE: S162<br>TOILET MIXER | CODE: S 163<br>KITCHEN MIXER | CODE: S 164<br>BASIN MIXER |  |
| دوس فبتس                 | شطافه فيتس                 | مجلى قيتس                    | مفسله فبئس                 |  |

**CODE: S192** 

CODE: \$194

CODE: S 191

| TANDIS     |                                      |                 |                   |
|------------|--------------------------------------|-----------------|-------------------|
| CODE: 2031 | KITCHEN MIXER WITH<br>PULL-OUT SPRAY | مجلي قبنس شاوري | شیرظرفشویی- شاوری |
| CODE: 2030 | KITCHEN MIXER                        | مجلى فيتس       | شبر ظرفشویی       |

• Pardis Dual-Function Dishwasher was produced in Iran for the first time. This dishwasher is unique, duel-layered with two separate outputs which prevents from mixture of refined water with piping water ( cold and hot).

Pardis Dual-Function Dishwasher doesn't require you making hole in sink and installing a separate valve.

**PARDIS DUAL KITCHEN MIXER** 

مدل پردیس – دوکاره

CODE: 2036

KITCHEN MIXER

شبر ظرفشوبي مجلى فيتس

| SPECIAL KITO                                              | CHEN MIXER                                                | حصولات خاص ظرفشویی            |                               |  |
|-----------------------------------------------------------|-----------------------------------------------------------|-------------------------------|-------------------------------|--|
| ظرفشویی شاوری زدرا نگین                                   | ظرفشویی شاوری زدرا فیروزه                                 | شير ظرفشويىعلمفنرى شايان ٢    | شیر ظرفشویی علم فنری شایان ۱  |  |
| CODE: S 2035<br>KITCHEN SINK MIXER<br>WITH PULL-OUT SPRAY | CODE: S 2034<br>KITCHEN SINK MIXER<br>WITH PULL-OUT SPRAY | CODE: S 1378<br>KITCHEN MIXER | CODE: S 2032<br>KITCHEN MIXER |  |
| مجلى فينس شاوري                                           | مجلى فبنس شاوري                                           | مجلى قيتس                     | مجلى قيتس                     |  |

CODE: S 502

CODE: S 501

محصولات خاص روشویی SPECIAL BASIN MIXER

| شیر روشویی جام             | شير روشويى شقايق           | وشويى دسته بغل الماس       |  |
|----------------------------|----------------------------|----------------------------|--|
| CODE: S 501<br>BASIN MIXER | CODE: S 502<br>BASIN MIXER | CODE: S 503<br>BASIN MIXER |  |
| مغسله فيتس                 | مغسله فيتس                 | غسله فيتس                  |  |

https://hooding.ir

CODE: S 503

SHAYAN

www.shayan-valve.com | 68-69

| UNICA                     | مدل يونيكا                |                            |                           |
|---------------------------|---------------------------|----------------------------|---------------------------|
| علميونيكاسوپرفلت          | علمبونيكاخليجفارس         | علم يونيكا اروند           | علم يونيكا سوير فلت طلايى |
| CODE: S 264<br>SHOWER SET | CODE: S 263<br>SHOWER SET | CODE: S 2501<br>SHOWER SET | CODE: SG264<br>SHOWER SET |
| يونيكا                    | يونيكا                    | بونيكا                     | يونيكا                    |

| UNICA                     |                            |                           |                           |                            |
|---------------------------|----------------------------|---------------------------|---------------------------|----------------------------|
| علم يونيكا خزر            | علم يونيكا هرمز سفيد       | علم يونيكا هرمز           | علم بونيكا ديبا           | لم يونيكا آبشار            |
| CODE: S 261<br>SHOWER SET | CODE: SW 262<br>SHOWER SET | CODE: S 262<br>SHOWER SET | CODE: S 265<br>SHOWER SET | CODE: S 1414<br>SHOWER SET |
| بونيكا                    | يونيكا                     | يونيكا                    | يونيكا                    | رنيكا                      |

ECTION

محصول جدید شایان 📕 برای اولین بار در ایران

شير ظرفشويي توكار

| دل ایتالیایی ITALIAN       |              |               |             |  |  |
|----------------------------|--------------|---------------|-------------|--|--|
| شیر دوش                    | شير توالت    | شير ظرفشويى   | شیر روشویی  |  |  |
| BATH MIXER<br>CLASS 1 TO 8 | TOILET MIXER | KITCHEN MIXER | BASIN MIXER |  |  |
| دوش فبتس                   | شطافه فيتس   | مجلى فيئس     | مغسله فبتس  |  |  |

BATH MIXER CLASS 1 TO 8 دوش توکار کلاس ۱ تا ۸

www.sicyan-valve.com |74-75

شير روشويي روكار

شير ظرفشويي توكار

SPANISH مدل اسپانیایی TOILET MIXER KITCHEN MIXER CLASS 1 TO 8 مجلى فيتس شطافه فيتس

BATH MIXER CLASS 1 TO 8 دوش توکار کلاس ۱ تا ۸

CODE: S 221

CODE: S 222

CODE: S 224

CODE: S 225

| DIANA دل دیانا            |                             |                             |                              |                                   |  |  |
|---------------------------|-----------------------------|-----------------------------|------------------------------|-----------------------------------|--|--|
| شیر دوش کج                | شير توالت                   | توكاسه                      | تک پایه-علم لوله ای          | شیر ظرفشویی دیواری                |  |  |
| CODE: S 221<br>BATH MIXER | CODE: S 222<br>TOILET MIXER | CODE: S 223<br>KITCHENMIXER | CODE: S 224<br>KITCHEN MIXER | CODE: S 225<br>WALL KITCHEN MIXER |  |  |
| دوش فیتس                  | شطافه فبتس                  | مغسله فيتس                  | مجلى فيتس                    | مجلى حيط فينس                     |  |  |

| CLASSIC                       | (DIANA)                           | دیانا)                       | مدل کلاسیک (               |                                |
|-------------------------------|-----------------------------------|------------------------------|----------------------------|--------------------------------|
| تکپایه با علم کبری            | قو دیواری باعلم لوله ای           | تكيايه با علم K.V.C          | شير دوش راست               | قو توكاسه                      |
| CODE: S 2017<br>KITCHEN MIXER | CODE: S 228<br>WALL<br>PILLAR TAP | CODE: S 226<br>KITCHEN MIXER | CODE: S 2211<br>BATH MIXER | CODE: S 227<br>BASIN PILAR TAP |
| محلہ قشہ                      | حنفه محلم كلاسك                   | محله فشي                     |                            | بجار قشر                       |