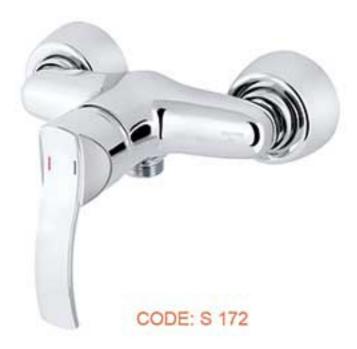

CODE: S 174

| MORVARIE                 | )                           | دل مروارید                   |                            |  |
|--------------------------|-----------------------------|------------------------------|----------------------------|--|
| شير دوش                  | شير توالت                   | شبر ظرفشوبى                  | شیر روشویی                 |  |
| CODE: S171<br>BATH MIXER | CODE: S 172<br>TOILET MIXER | CODE: S 173<br>KITCHEN MIXER | CODE: S 174<br>BASIN MIXER |  |
| دوش فيتس                 | شطافه فبتس                  | مجلى قبتس                    | مغسله فيتس                 |  |