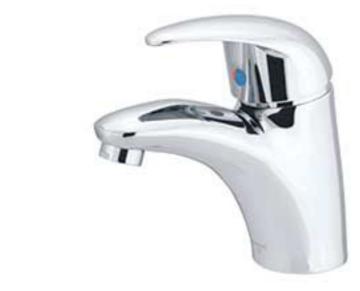

CODE: \$ 1332

CODE: S 134

| SADAF                     |                             |                              |                                                      | مدل صدف                    |
|---------------------------|-----------------------------|------------------------------|------------------------------------------------------|----------------------------|
| شير دوش                   | شنر توالت                   | شير ظرفشويي                  | شیر ظرفشویی-شاوری                                    | شير روشويى                 |
| CODE: S 131<br>BATH MIXER | CODE: S 132<br>TOILET MIXER | CODE: S 133<br>KITCHEN MIXER | CODE: S 1332<br>Kitchen Mixer with<br>Pull-Out Spray | CODE: S 134<br>BASIN MIXER |
| دوش فيتس                  | شطافه فيتس                  | مجلى فيتس                    | مجلی فیتس شاوری                                      | منسله فتس                  |