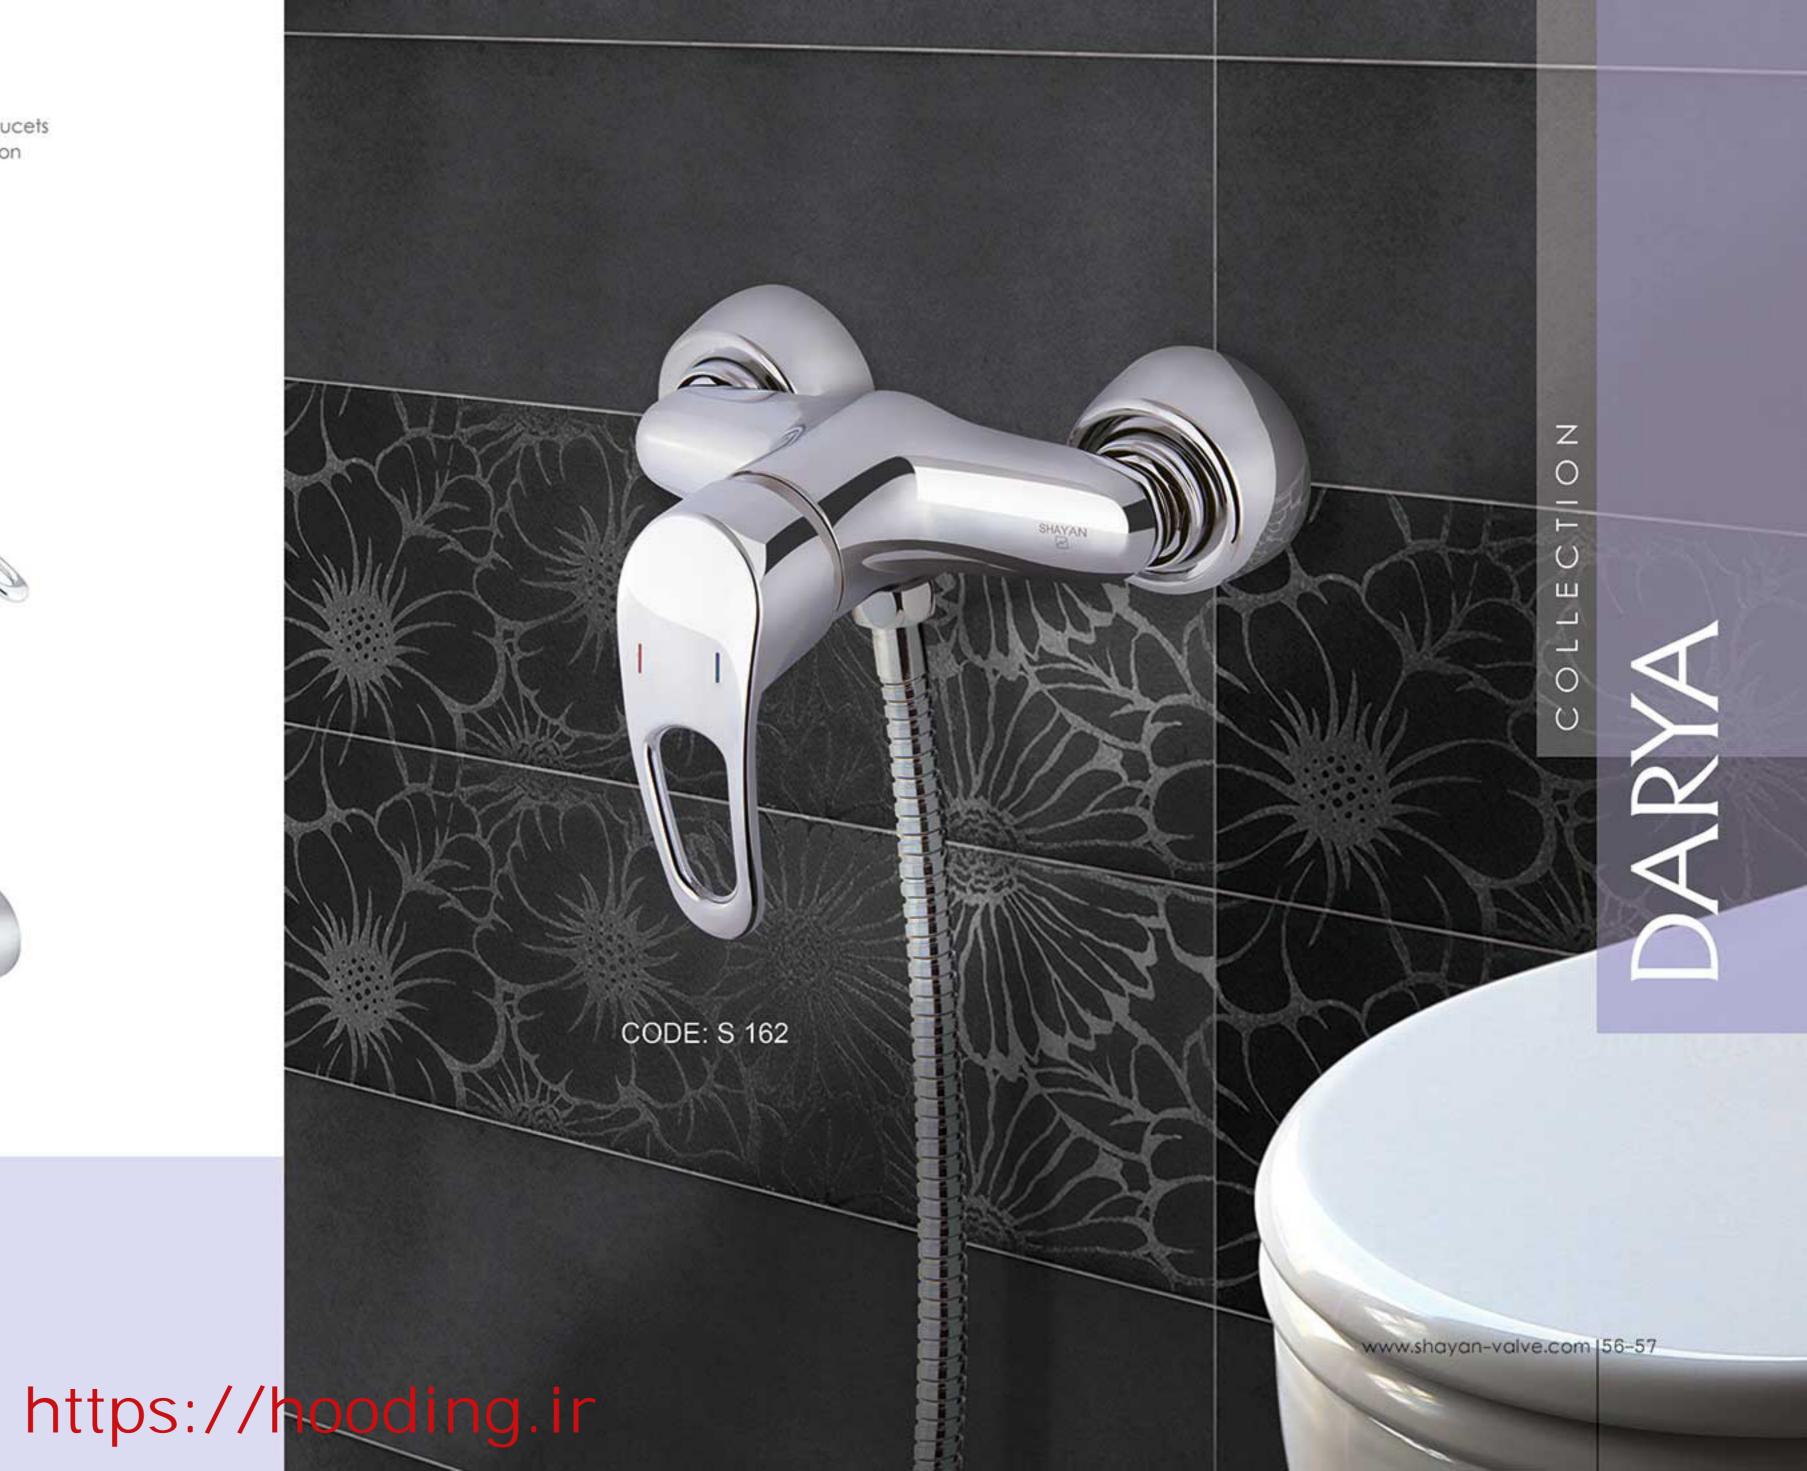

CODE: S 163

CODE: \$ 161

| DARYA کل دریا            |                            |                              |                            |  |
|--------------------------|----------------------------|------------------------------|----------------------------|--|
| شير دوش                  | شير توالت                  | شبر ظرفشویی                  | شبر روشویی                 |  |
| CODE: S161<br>BATH MIXER | CODE: S162<br>TOILET MIXER | CODE: S 163<br>KITCHEN MIXER | CODE: S 164<br>BASIN MIXER |  |
| دوس فبتس                 | شطافه فيتس                 | مجلى قيتس                    | مفسله فبئس                 |  |