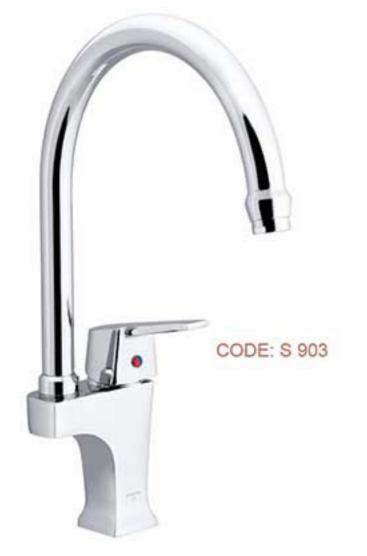

https://hooding.ir

Z

www.shayan-valve.com |40-41

Li II

| مدل دیبا                  |                             |                              |                           |                             |
|---------------------------|-----------------------------|------------------------------|---------------------------|-----------------------------|
| شير دوش                   | شير نوالت                   | شير ظرفشويي                  | شیر روشویی                | شير روشويى پايه بلند        |
| CODE: S 901<br>BATH MIXER | CODE: S 902<br>TOILET MIXER | CODE: S 903<br>KITCHEN MIXER | CODE: S 904<br>BASINMIXER | CODE: S 9041<br>BASIN MIXER |
| دوش فيتس                  | شطافه فبتس                  | مجلى فبتس                    | مغسله فيئس                | مغسله فيتس                  |