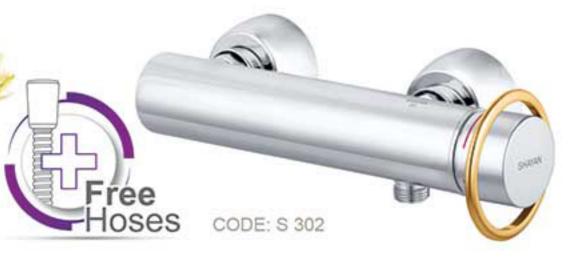

| ROSE LUCK                 |                             |                              |                            |
|---------------------------|-----------------------------|------------------------------|----------------------------|
| شیر دوش                   | شير توالت                   | شير ظرفشوبى                  | شیر روشویی                 |
| CODE: S 301<br>BATH MIXER | CODE: S 302<br>TOILET MIXER | CODE: S 303<br>KITCHEN MIXER | CODE: S 304<br>BASIN MIXER |
| دوش فیشس                  | شطافه قيتس                  | مجلى فيتس                    | مغسله فيتس                 |