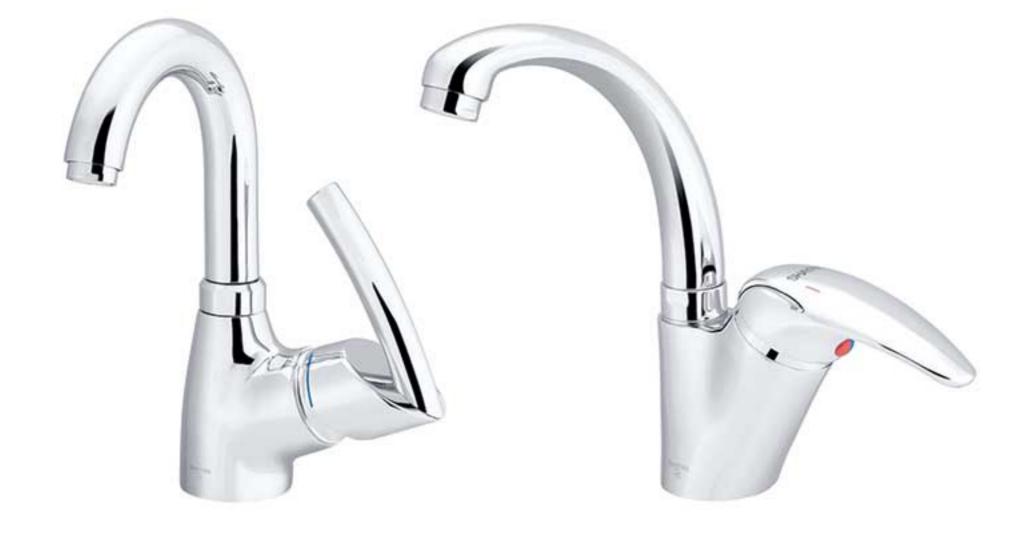

CODE: S 502

CODE: S 501

محصولات خاص روشویی SPECIAL BASIN MIXER

| شیر روشویی جام             | شير روشويى شقايق           | وشويى دسته بغل الماس       |  |
|----------------------------|----------------------------|----------------------------|--|
| CODE: S 501<br>BASIN MIXER | CODE: S 502<br>BASIN MIXER | CODE: S 503<br>BASIN MIXER |  |
| مغسله فيتس                 | مغسله فيتس                 | غسله فيتس                  |  |