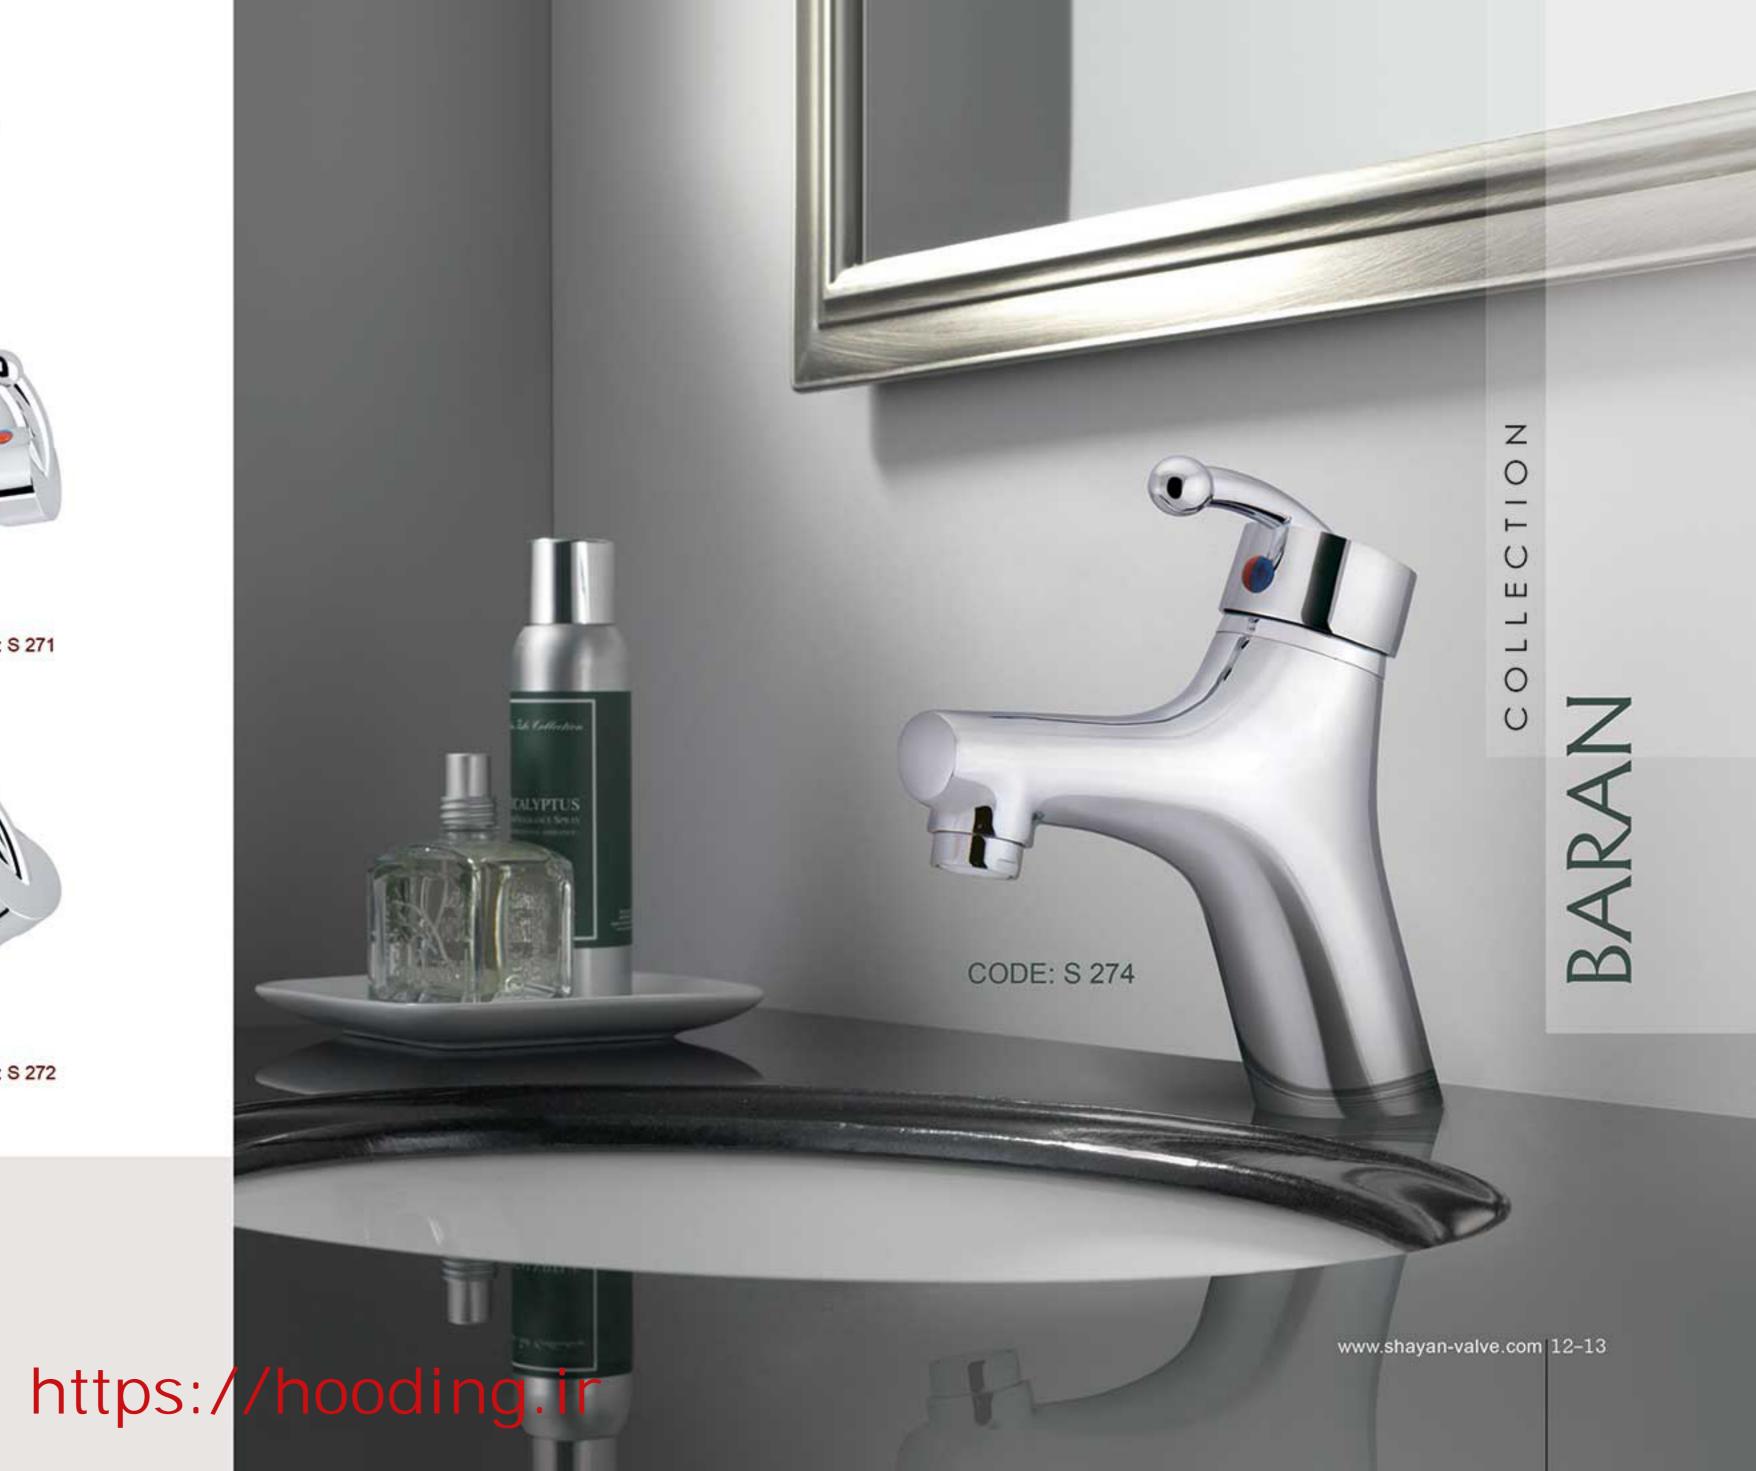

**CODE: S 273** 

| BARAN בע אולוט            |                             |                              |                            |  |
|---------------------------|-----------------------------|------------------------------|----------------------------|--|
| شير دوش                   | شير توالت                   | شير ظرفشويي                  | شير روشويى                 |  |
| CODE: S 271<br>BATH MIXER | CODE: S 272<br>TOILET MIXER | CODE: S 273<br>KITCHEN MIXER | CODE: S 274<br>BASIN MIXER |  |
| دوش فيتس                  | شطافه فيتس                  | مجلى فيتس                    | مغسله فيتس                 |  |