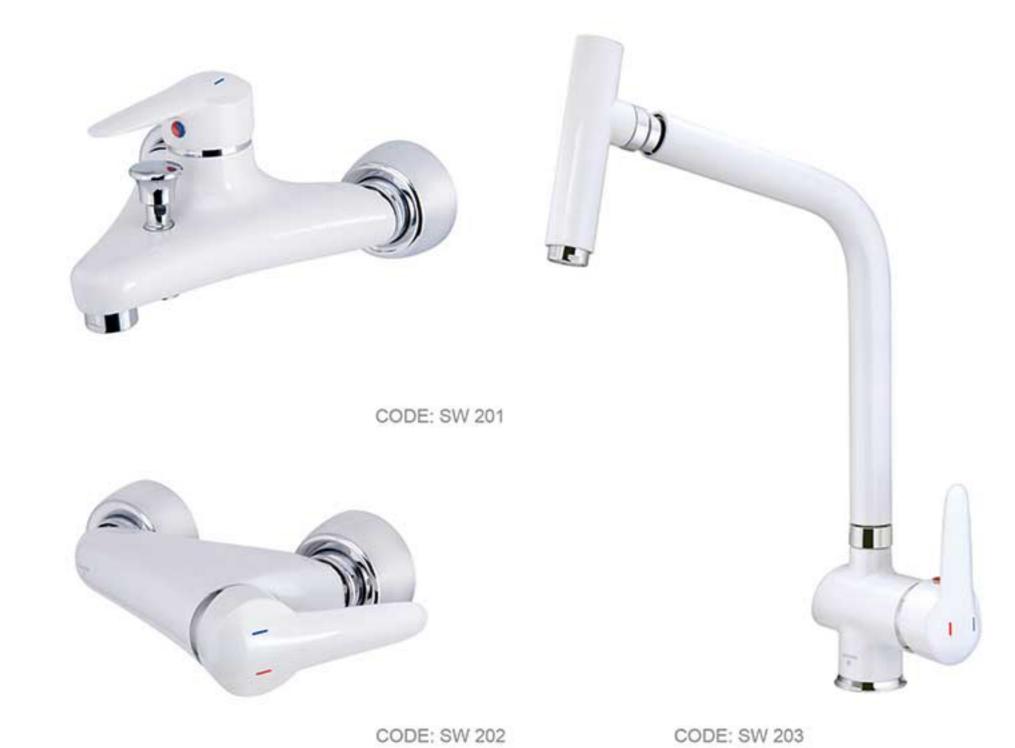

 SHIBA-WHITE
 مدل شیبا سفید

 شیر روشویی
 شیر توالت
 شیر دوش

 CODE: SW 201 BATH MIXER
 CODE: SW 202 TOILET MIXER
 CODE: SW 203 KITCHEN MIXER
 CODE: SW 204 BASIN MIXER

 مغسله فیتس
 مجلی فیتس
 شطاقه فیتس
 دوش فیتس