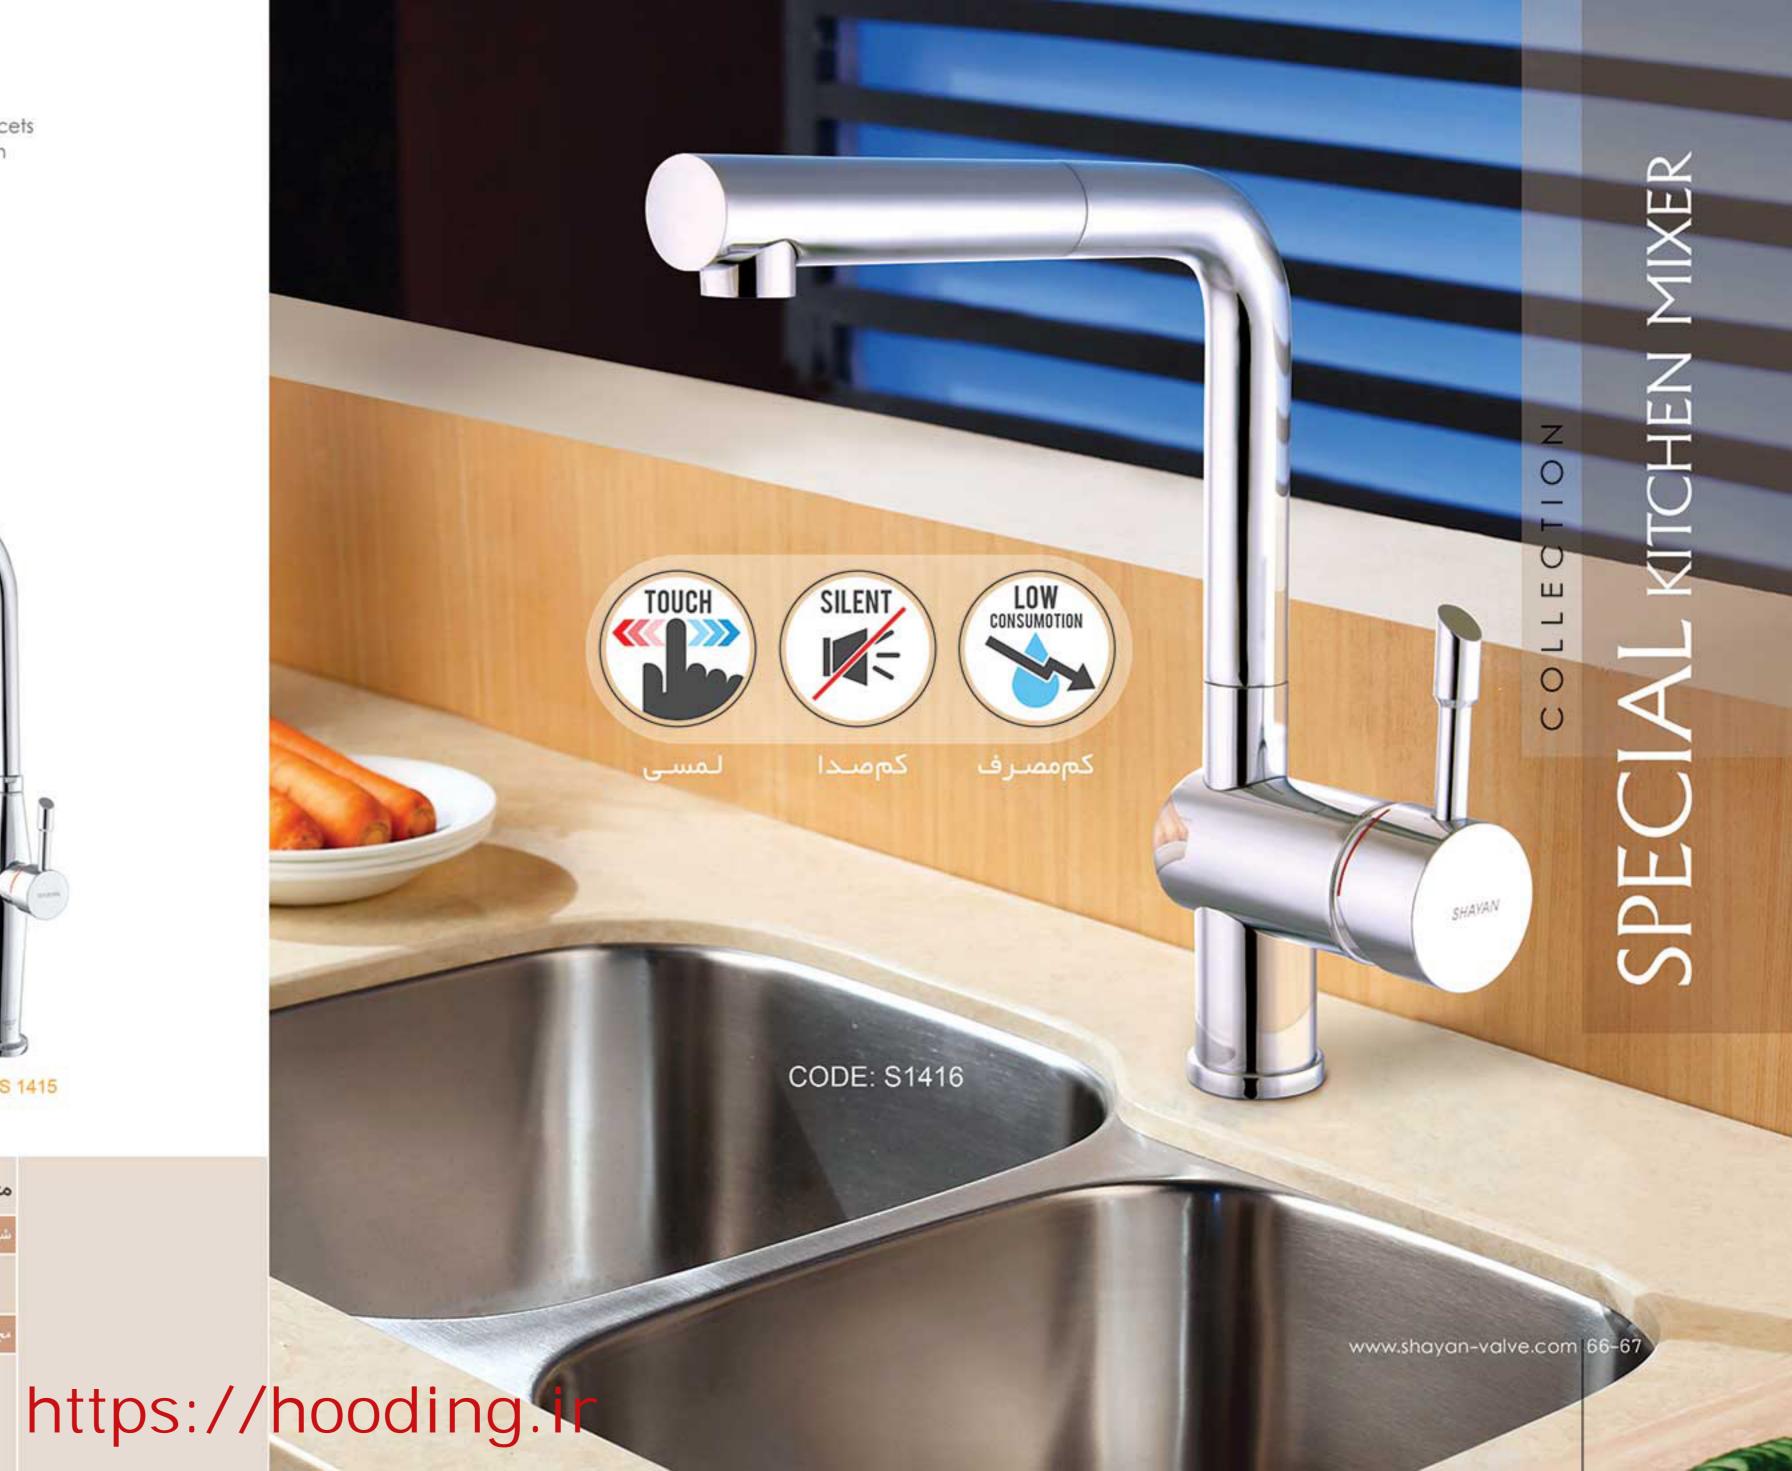

| SPECIAL KIT                   | CHEN MIXER                         | محصولات خاص ظرفشویی           |                               |                                        |  |
|-------------------------------|------------------------------------|-------------------------------|-------------------------------|----------------------------------------|--|
| شير ظرفشويى ديوارى بهار       | شیر ظرفشویی دیوا <i>ری</i> ساحل    | شير ظرفشويى شقايق             | شير ظرفشويى ونوس              | شير ظرفشويي لمسي                       |  |
| CODE: S 2037<br>KITCHEN MIXER | CODE: S 1531<br>WALL KITCHEN MIXER | CODE: S 2033<br>KITCHEN MIXER | CODE: S 1415<br>KITCHEN MIXER | CODE: S 1416<br>TOUCH<br>KITCHEN MIXER |  |
| مجلى حبط فينس                 | مجلى حيط قيتس                      | مجلى فيتس                     | مجلى فيتس                     | مجلى فبتس شاورى                        |  |