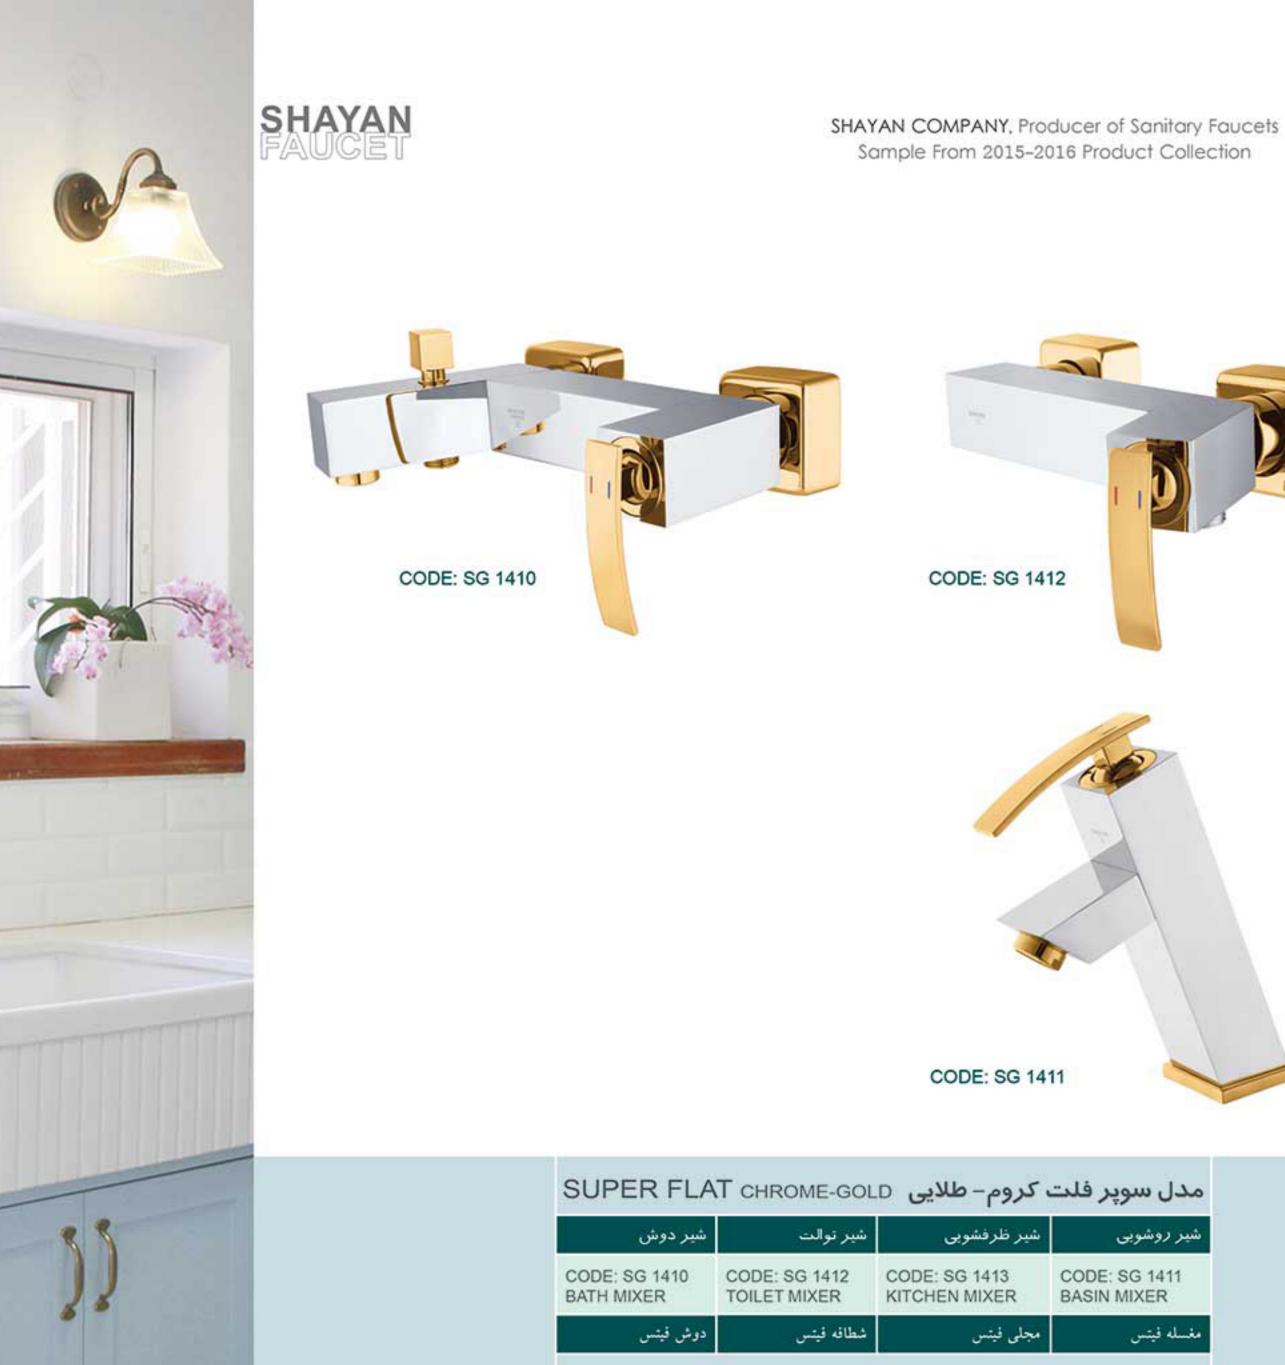

| شير دوش                     | شير توالت                     | شير ظرفشويى                    | شير روشويي                   |
|-----------------------------|-------------------------------|--------------------------------|------------------------------|
| CODE: SG 1410<br>BATH MIXER | CODE: SG 1412<br>TOILET MIXER | CODE: SG 1413<br>KITCHEN MIXER | CODE: SG 1411<br>BASIN MIXER |
| دوش فبنس                    | شطافه فبتس                    | مجلى فيتس                      | مغسله فبتس                   |