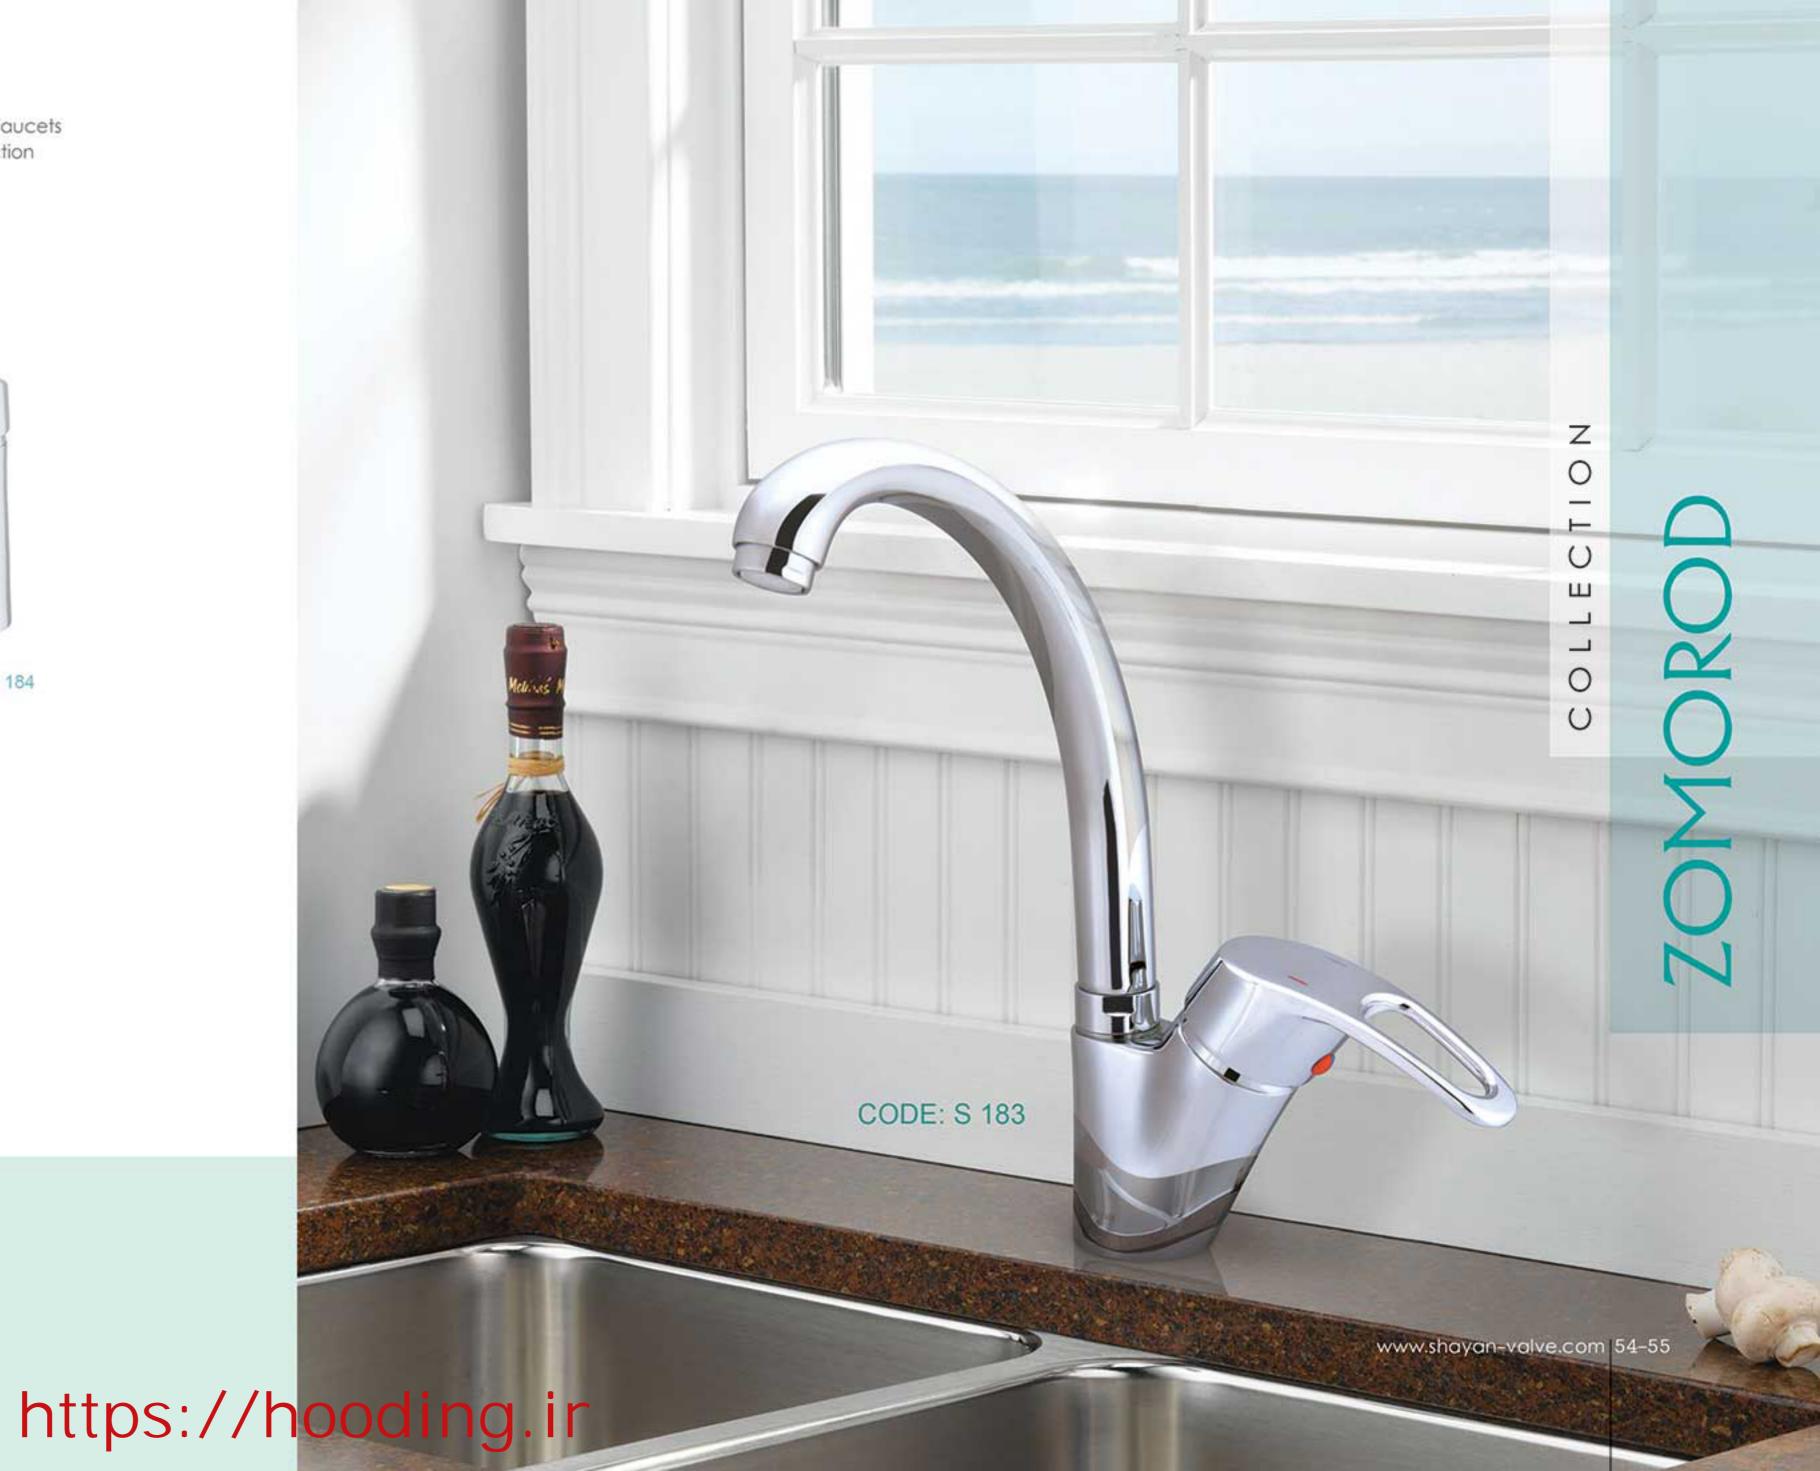

CODE: S 184

| کل زمرد ZOMOROD          |                            |                              |                            |  |
|--------------------------|----------------------------|------------------------------|----------------------------|--|
| شیر دوش                  | شير توالت                  | شير ظرفشوبى                  | شیر روشویی                 |  |
| CODE: S181<br>BATH MIXER | CODE: S182<br>TOILET MIXER | CODE: S 183<br>KITCHEN MIXER | CODE: S 184<br>BASIN MIXER |  |
| دوش فیشس                 | شطافه فيتس                 | مجلى قبتس                    | مغسله فبتس                 |  |