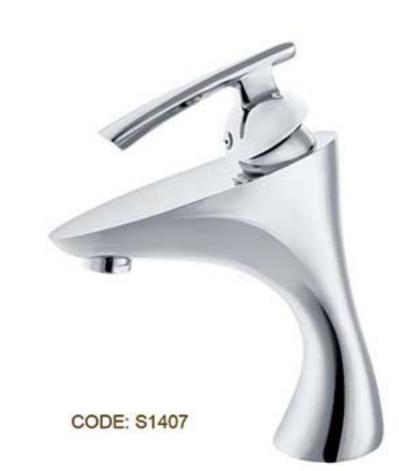

| ل کارون ۲ کارون ۲.        |                             |                               |                            |  |
|---------------------------|-----------------------------|-------------------------------|----------------------------|--|
| شیر دوش                   | شير توالت                   | شير ظرفشويي                   | شیر روشویی                 |  |
| CODE: S1406<br>BATH MIXER | CODE: S1408<br>TOILET MIXER | CODE: \$1409<br>KITCHEN MIXER | CODE: S1407<br>BASIN MIXER |  |
| دوش فبتس                  | شطافه فيتس                  | مجلى فيتس                     | مغسله فيتس                 |  |