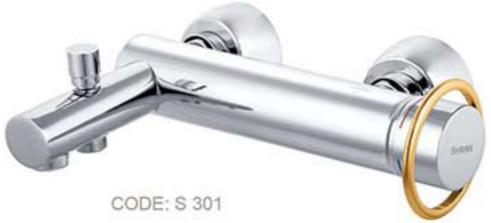

| ROSE LUCK                 |                             |                              |                            |
|---------------------------|-----------------------------|------------------------------|----------------------------|
| شیر دوش                   | شير توالت                   | شير ظرفشوبى                  | شیر روشویی                 |
| CODE: S 301<br>BATH MIXER | CODE: S 302<br>TOILET MIXER | CODE: S 303<br>KITCHEN MIXER | CODE: S 304<br>BASIN MIXER |
| دوش فیشس                  | شطافه قيتس                  | مجلى فيتس                    | مغسله فيتس                 |