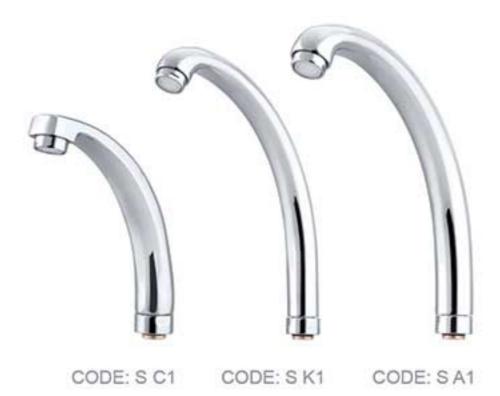

# CLASSIC مدل کلاسیک CODE: S c1 CODE: S K1 CODE: S A1 CODE: S F1 CODE: S s4 CODE: S h4 CODE: S m4

CODE: S w2

CODE: S h10

CODE: S p2

CODE: S j2

CODE: S j4

CODE: S j3

CODE: S 229