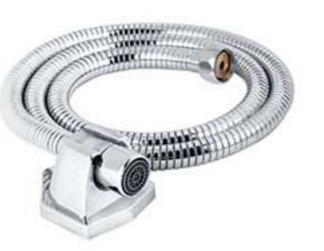

CODE: S 293

CODE: S 2291 CODE: S h3

| مدل کلاسیک |
|------------|
|            |
|            |

| آفتابه ۲*۲ کاستا                          | پیسوال فلت ۱/۲ *۱/۲            | پیسوال کاستا                     | شيلنگ توالت                  | پیسوال فیلتر دار                        | شير لباسشويى                             |
|-------------------------------------------|--------------------------------|----------------------------------|------------------------------|-----------------------------------------|------------------------------------------|
| CODE: S j2<br>KASTAANGLE<br>VALVE 1/2*1/2 | CODE: S j4<br>FLAT ANGLE VALVE | CODE: S j3<br>WALL<br>PILLAR TAP | CODE: S h10<br>FLEXIBLE HOSE | CODE: Sp2<br>ANGLE VALVE<br>WITH FILTER | CODE: S w2<br>ANGLE VALVE<br>WITH FILTER |
| حتيفه دلدوره المياه<br>۱/۲ •۱/۲           | بيسوال                         | حنيفه مجلى                       | الصونده المرافق              | بيسوال بالمصقاه                         | حنيفه دلدوره المياه                      |