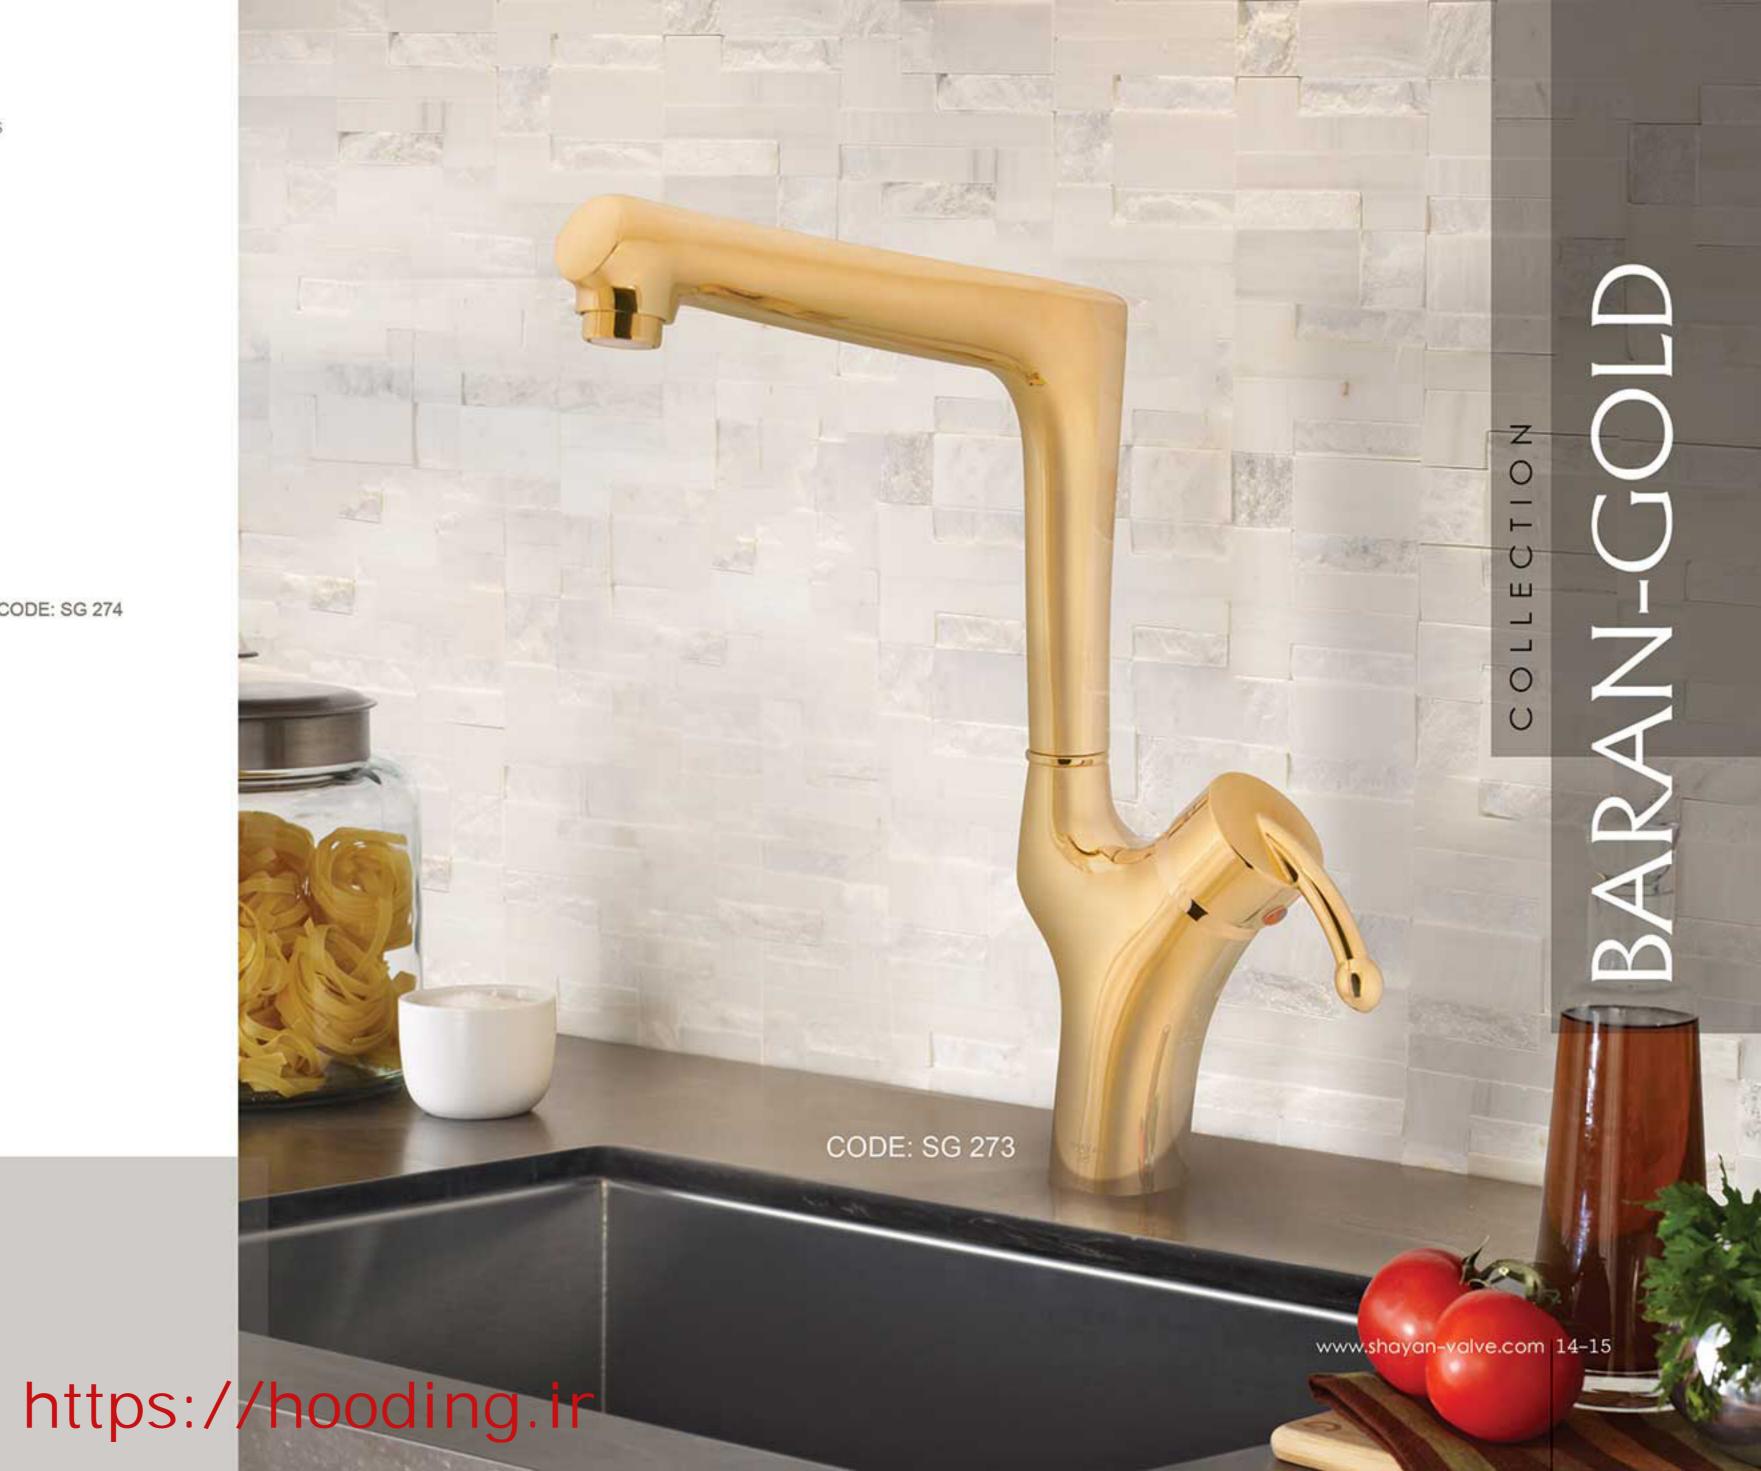

| BARAN - G                  | OLD                          | مدل باران طلایی               |                            |
|----------------------------|------------------------------|-------------------------------|----------------------------|
| شیر دوش                    | شير توالت                    | شير ظرفشويى                   | شیر روشویی                 |
| CODE: SG 271<br>BATH MIXER | CODE: SG 272<br>TOILET MIXER | CODE: SG 273<br>KITCHEN MIXER | CODE: SG 274<br>BASINMIXER |
| دوش فيتس                   | شطافه فيتس                   | مجلى فيشس                     | مغسله فيتس                 |