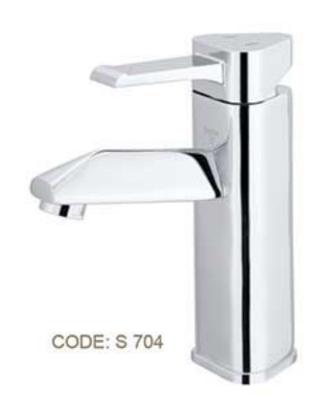

-

Ш

**CODE:** S 122

CODE: S 1232

CODE: S 121

CODE: S 123

| مدل بلورین BLOURIN       |                            |                             |                           |  |
|--------------------------|----------------------------|-----------------------------|---------------------------|--|
| شیر دوش                  | شير توالت                  | شير ظرفشويى                 | شیر روشویی                |  |
| CODE: S701<br>BATH MIXER | CODE: S702<br>TOILET MIXER | CODE: S703<br>KITCHEN MIXER | CODE: S704<br>BASIN MIXER |  |
| دوش فبتس                 | شطاقه فيتس                 | مجلى فيشس                   | مغسله فيتس                |  |