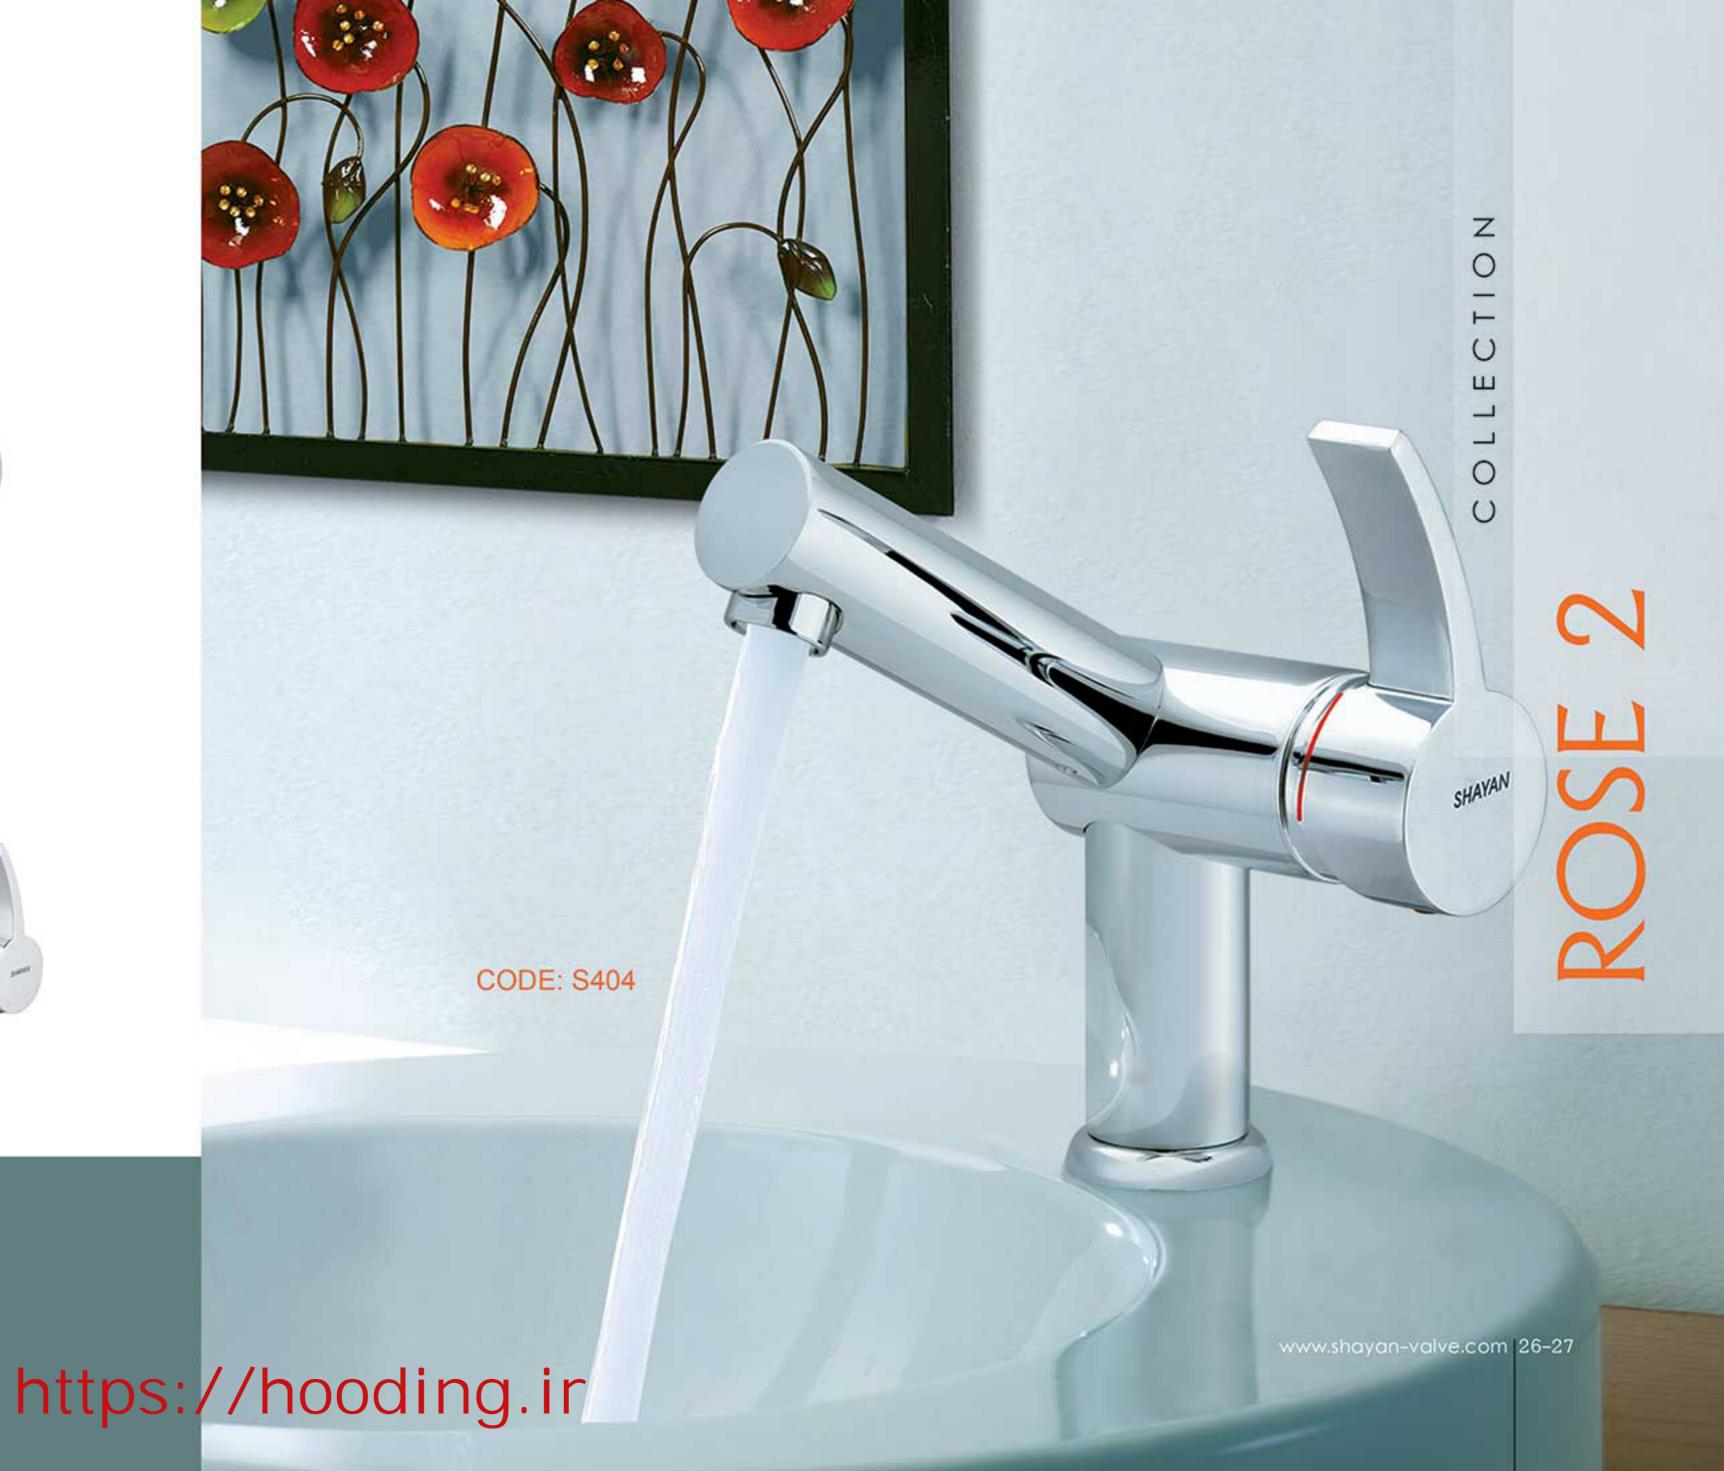

| حل رز ۲ د ROSE 2         |                            |                              |                           |  |
|--------------------------|----------------------------|------------------------------|---------------------------|--|
| شیر دوش                  | شير توالت                  | شير ظرفشويي                  | شیر روشویی                |  |
| CODE: S401<br>BATH MIXER | CODE: S402<br>TOILET MIXER | CODE: \$403<br>KITCHEN MIXER | CODE: S404<br>BASIN MIXER |  |
| دوش فيتس                 | شطافه قيتس                 | مجلى فيتس                    | مغسله فيتس                |  |