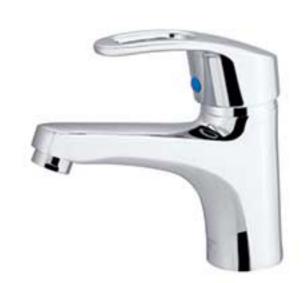

CODE: S 502

CODE: S 501

محصولات خاص روشویی SPECIAL BASIN MIXER

| شیر روشویی جام             | شير روشويى شقايق           | وشويى دسته بغل الماس       |  |
|----------------------------|----------------------------|----------------------------|--|
| CODE: S 501<br>BASIN MIXER | CODE: S 502<br>BASIN MIXER | CODE: S 503<br>BASIN MIXER |  |
| مغسله فيتس                 | مغسله فيتس                 | غسله فيتس                  |  |

https://hooding.ir

CODE: S 503

SHAYAN

www.shayan-valve.com | 68-69

| UNICA                     | مدل يونيكا                |                            |                           |
|---------------------------|---------------------------|----------------------------|---------------------------|
| علميونيكاسوپرفلت          | علمبونيكاخليجفارس         | علم يونيكا اروند           | علم يونيكا سوير فلت طلايى |
| CODE: S 264<br>SHOWER SET | CODE: S 263<br>SHOWER SET | CODE: S 2501<br>SHOWER SET | CODE: SG264<br>SHOWER SET |
| يونيكا                    | يونيكا                    | بونيكا                     | يونيكا                    |