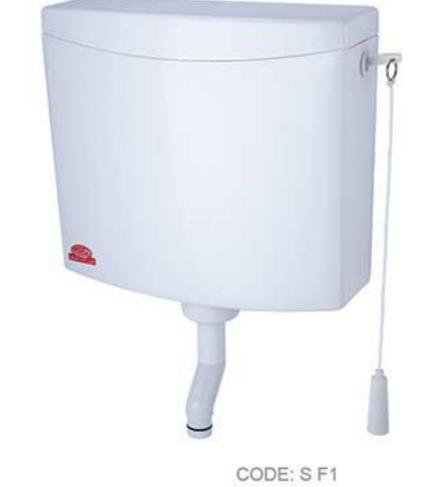

| SUPER FLA                | AT                         | ,                           | مدل سوپر فلت              |
|--------------------------|----------------------------|-----------------------------|---------------------------|
| شیر دوش                  | شير توالت                  | شير ظرفشويي                 | شير روشويى                |
| CODE: S101<br>BATH MIXER | CODE: S102<br>TOILET MIXER | CODE: S103<br>KITCHEN MIXER | CODE: S104<br>BASIN MIXER |
| دوش فبتس                 | شطافه فيتس                 | مجلى فيتس                   | مغسله فيتس                |