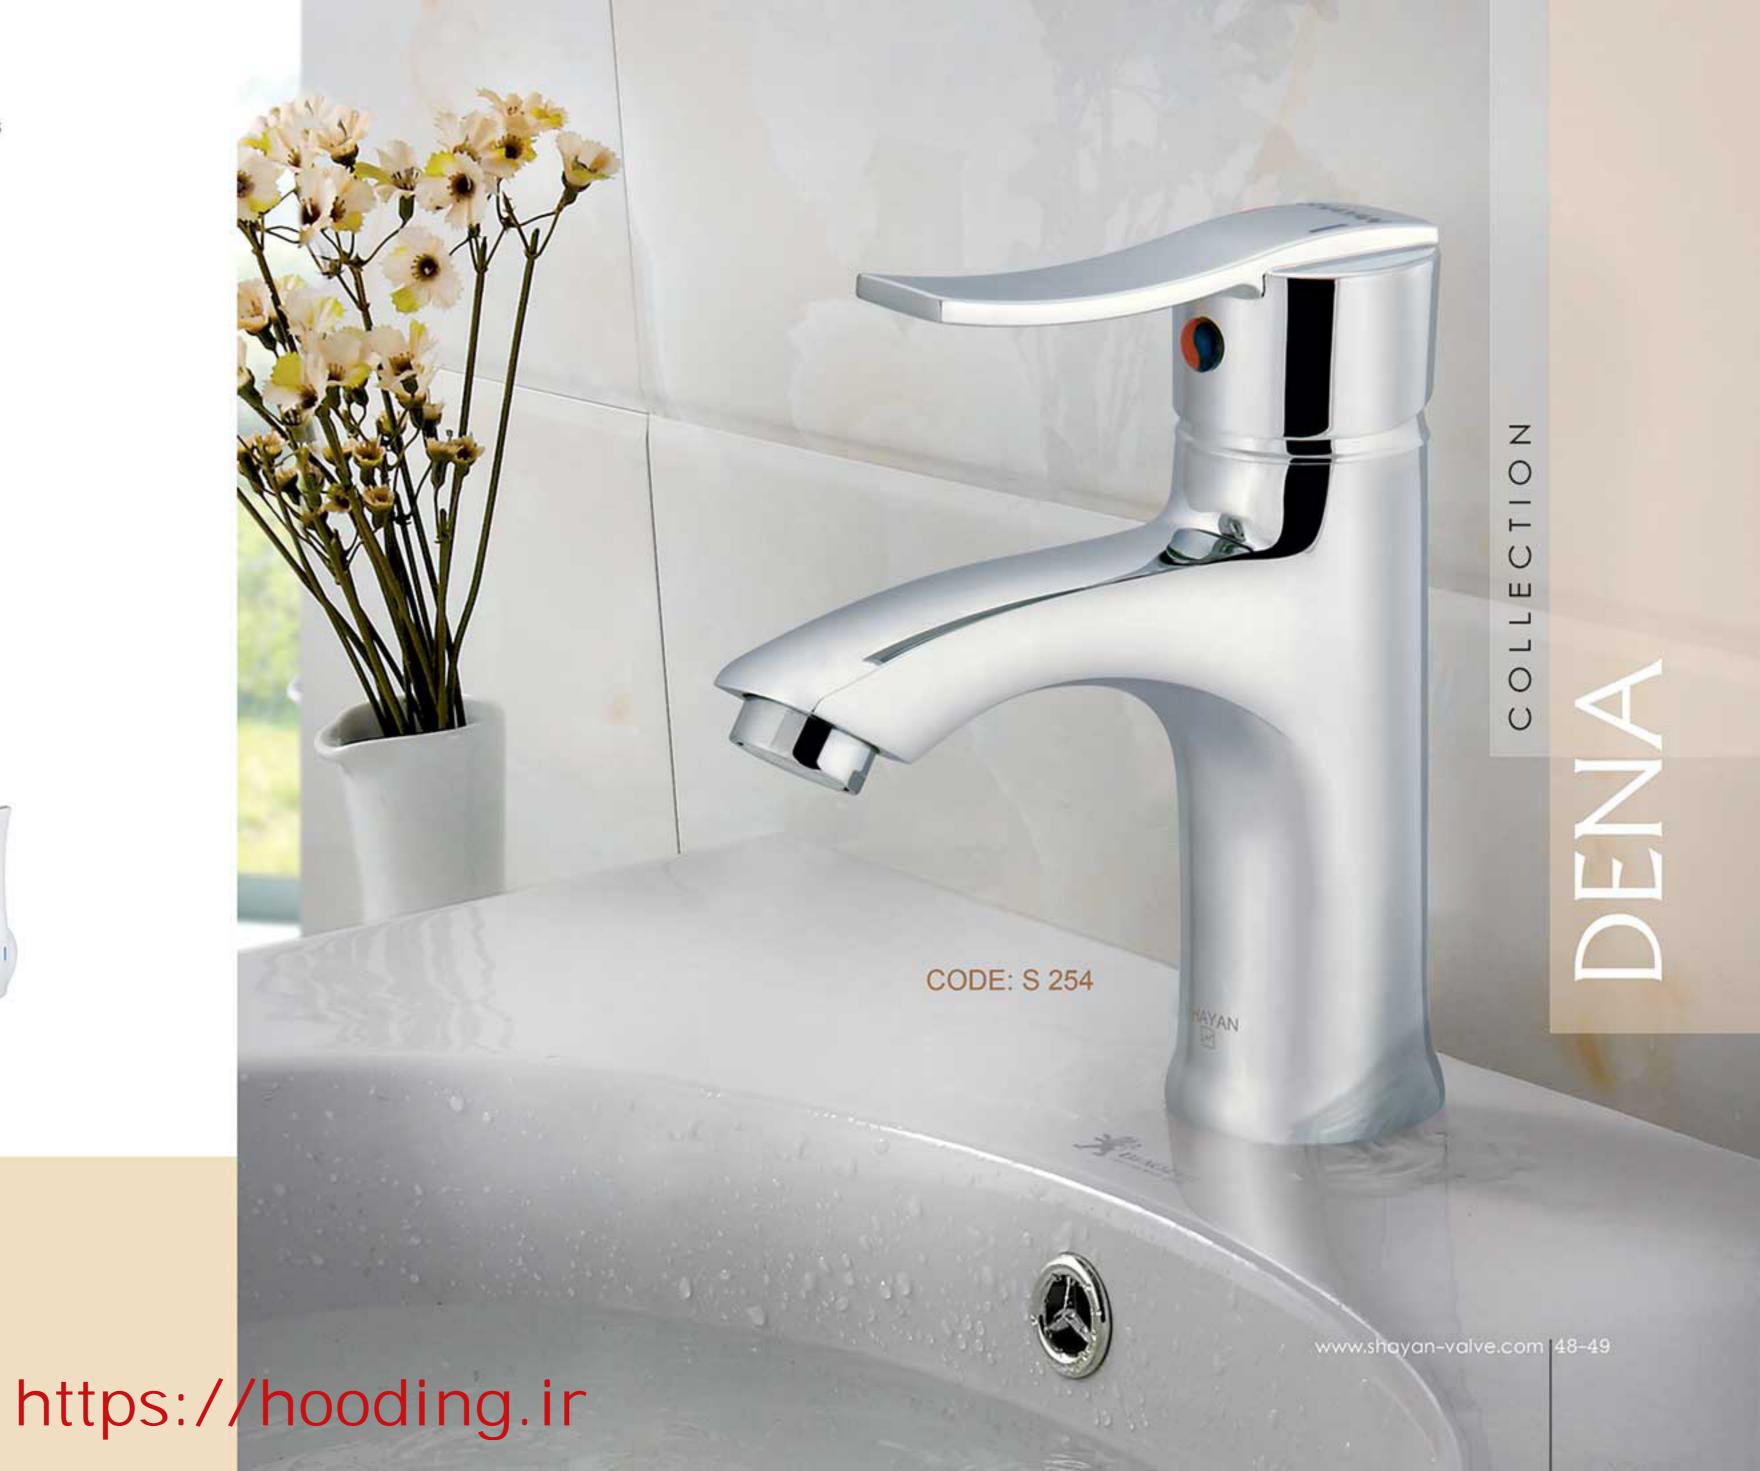

| DENA مدل دنا              |                             |                              |                            |  |
|---------------------------|-----------------------------|------------------------------|----------------------------|--|
| شير دوش                   | شير توالت                   | شير ظرفشويى                  | شیر روشویی                 |  |
| CODE: S 251<br>BATH MIXER | CODE: S 252<br>TOILET MIXER | CODE: S 253<br>KITCHEN MIXER | CODE: S 254<br>BASIN MIXER |  |
| دوش فيتس                  | شطافه فيتس                  | مجلى فيتس                    | مغسله فيتس                 |  |