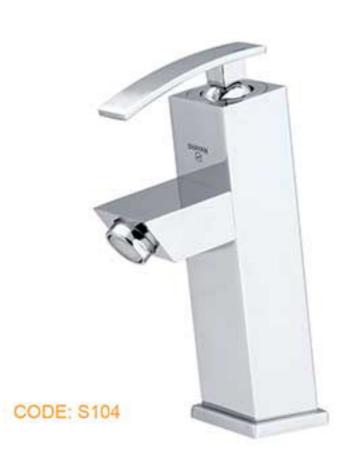

| SUPER FLA                | AT                         | ,                           | مدل سوپر فلت              |
|--------------------------|----------------------------|-----------------------------|---------------------------|
| شیر دوش                  | شير توالت                  | شير ظرفشويي                 | شير روشويى                |
| CODE: S101<br>BATH MIXER | CODE: S102<br>TOILET MIXER | CODE: S103<br>KITCHEN MIXER | CODE: S104<br>BASIN MIXER |
| دوش فبتس                 | شطافه فيتس                 | مجلى فيتس                   | مغسله فيتس                |