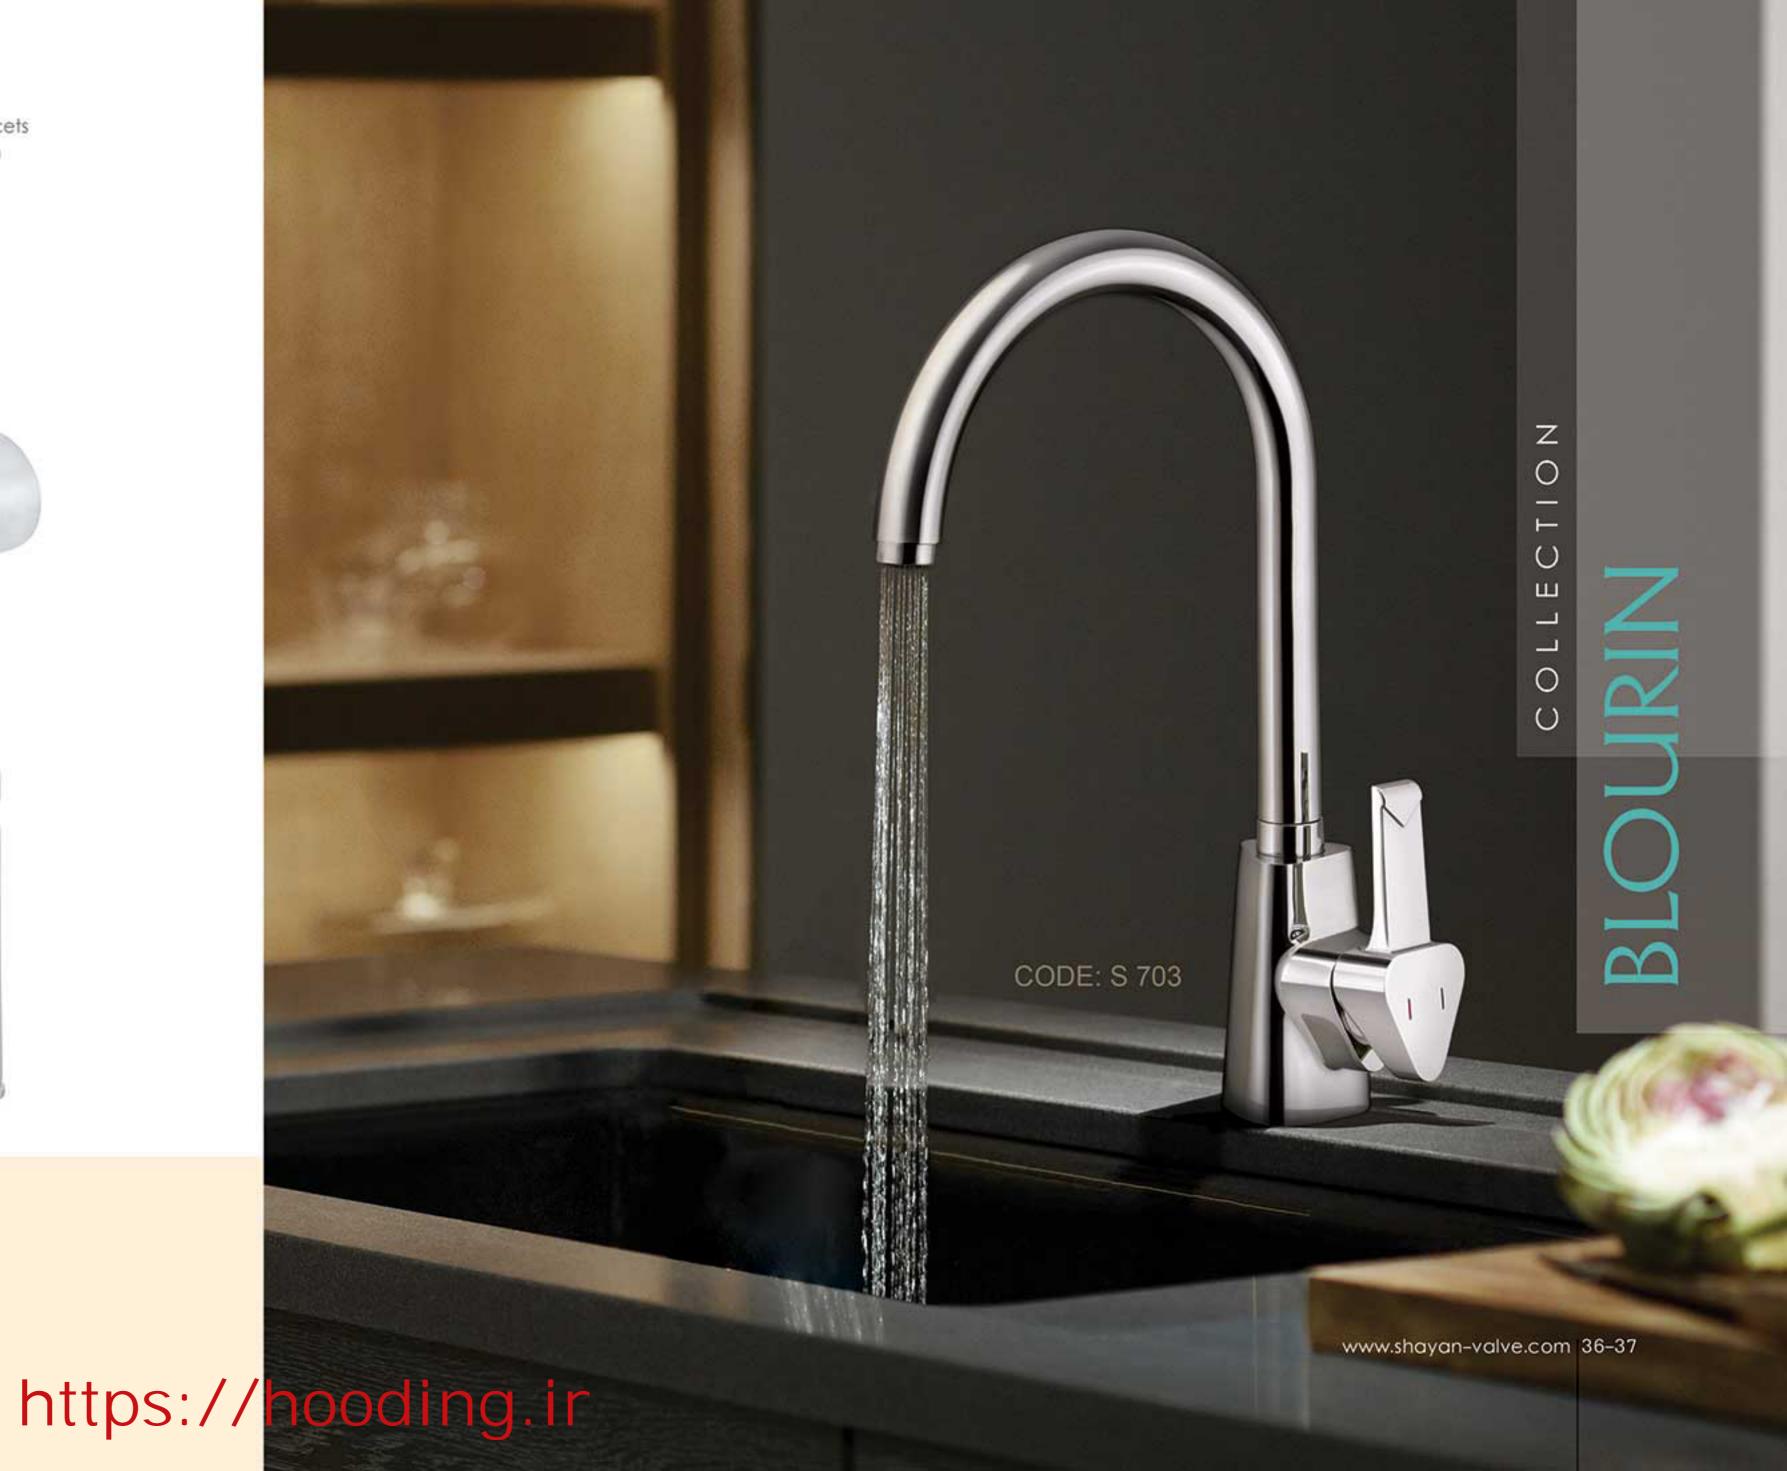

-

Ш

**CODE:** S 122

CODE: S 1232

CODE: S 121

CODE: S 123

| مدل بلورین BLOURIN       |                            |                             |                           |  |
|--------------------------|----------------------------|-----------------------------|---------------------------|--|
| شیر دوش                  | شير توالت                  | شير ظرفشويى                 | شیر روشویی                |  |
| CODE: S701<br>BATH MIXER | CODE: S702<br>TOILET MIXER | CODE: S703<br>KITCHEN MIXER | CODE: S704<br>BASIN MIXER |  |
| دوش فبتس                 | شطاقه فيتس                 | مجلى فيشس                   | مغسله فيتس                |  |