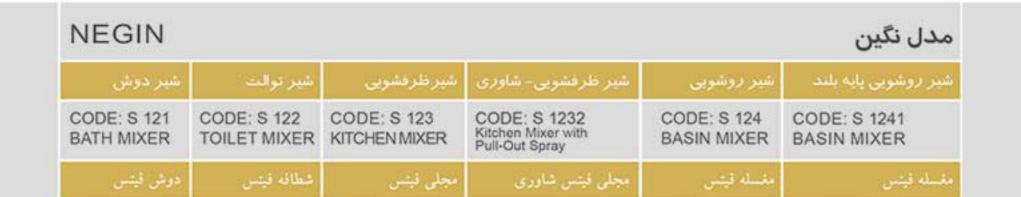

-

Ш

**CODE:** S 122

CODE: S 1232

CODE: S 121

CODE: S 123

| مدل بلورین BLOURIN       |                            |                             |                           |  |
|--------------------------|----------------------------|-----------------------------|---------------------------|--|
| شیر دوش                  | شير توالت                  | شير ظرفشويى                 | شیر روشویی                |  |
| CODE: S701<br>BATH MIXER | CODE: S702<br>TOILET MIXER | CODE: S703<br>KITCHEN MIXER | CODE: S704<br>BASIN MIXER |  |
| دوش فبتس                 | شطاقه فيتس                 | مجلى فيشس                   | مغسله فيتس                |  |