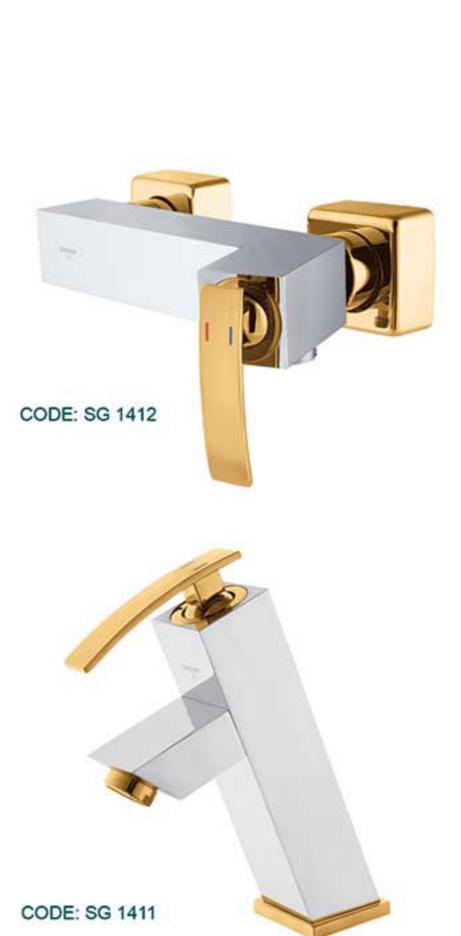

| شير دوش                     | شير توالت                     | شير ظرفشويى                    | شير روشويي                   |
|-----------------------------|-------------------------------|--------------------------------|------------------------------|
| CODE: SG 1410<br>BATH MIXER | CODE: SG 1412<br>TOILET MIXER | CODE: SG 1413<br>KITCHEN MIXER | CODE: SG 1411<br>BASIN MIXER |
| دوش فبنس                    | شطافه فبتس                    | مجلى فيتس                      | مغسله فبتس                   |