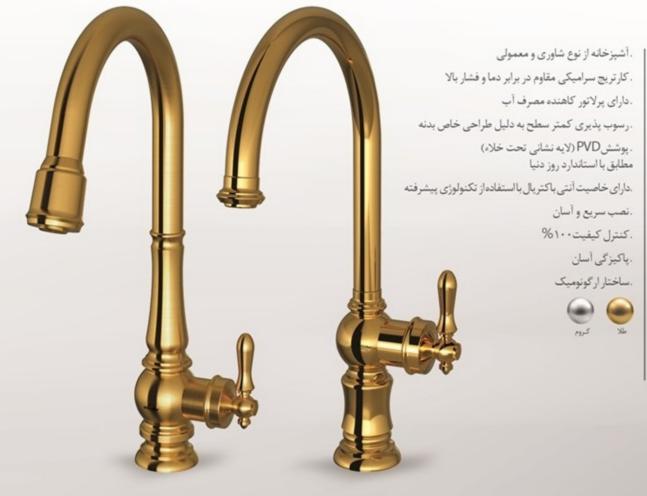

چون جزئیات مهم است

آشپز خانه شاوری Code: 0230606

آشپزخانه Code: 0230506

حمام Code: 0230106

توالت Code: 0230006

روشويي پايه بلند Code: 0230306

روشویی ثابت Code: 0230206

حمام Code: 0220104

Code: 0220004

روشویی پایه بلند Code: 0220304

Code: 0220204

لحيدا كروم مشكى اطلا

. کارتریج سرامیکی مقاوم در برابر دما و فشار بالا .داراي پرلاتور كاهنده مصرف آب . رسوب پذیری کمتر سطح به دلیل طراحی خاص بدنه . نصب سريع و آسان .كنترل كيفيت ١٠٠% . پاکيزگي أسان .ساختار ارگونومیک كروم مان