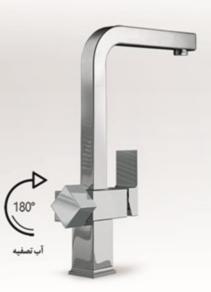

#### آشپز خانه مدل آتلانتيک با عملکرد دومنظوره

دارای سه ورودی در پایین شیر است ورودی آب سرد، ورودی آب گرم و ورودی آب دستگاه تصفیه این شیر، از روی سینک دارای دو اهرم میباشد یکی برای دستگاه تصفیه و دیگری برای آب سرد و گرم .

دارای سه ورودی در پایین شیر است ورودی آب سرد، ورودی آب گرم و ورودی آب دستگاه تصفیه. این شیر، از روی سینک دارای دو اهرم میباشد یکی برای دستگاه تصفیه و دیگری برای آب سرد و گرم .

180°

آشپزخانەفنرى Code: 0290506 آشپزخانەفنرى **آب ت** Code:0290507