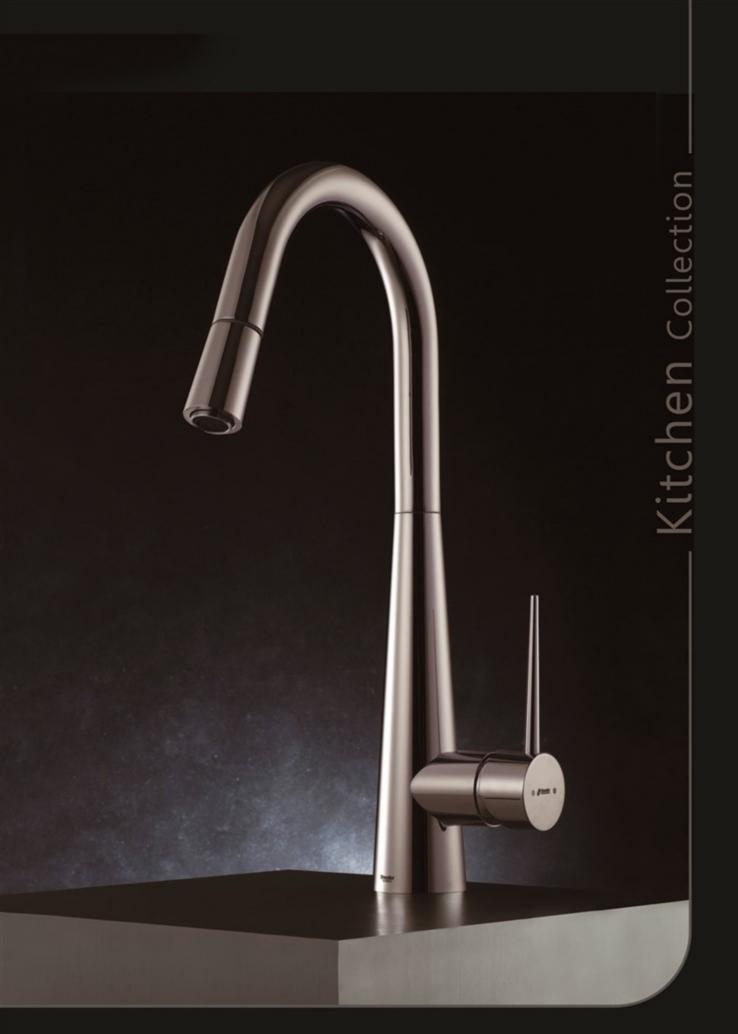

#### آشپز خانه مدل راین با عملکرد شاوری

در این مدل با بهره گیری از یک شیلنگ واسط میان شیر و آبریز قابلیت انتقال جریان آب فراهم شده است این سر شیر قابلیت استفاده در شعاع ۲۰سانتی متری دور شیر را دارد.

Rhien راین