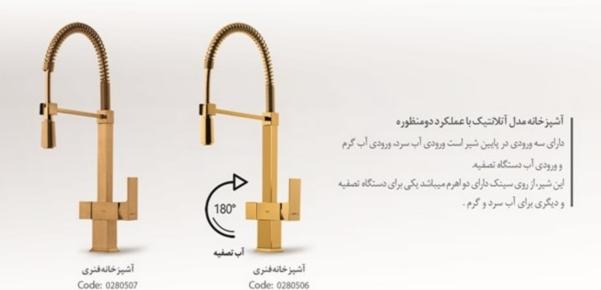

#### آشپز خانه مدل آتلانتيک با عملکرد دومنظوره

دارای سه ورودی در پایین شیر است ورودی آب سرد، ورودی آب گرم و ورودی آب دستگاه تصفیه این شیر، از روی سینک دارای دو اهرم میباشد یکی برای دستگاه تصفیه و دیگری برای آب سرد و گرم .

دارای سه ورودی در پایین شیر است ورودی آب سرد، ورودی آب گرم و ورودی آب دستگاه تصفیه. این شیر، از روی سینک دارای دو اهرم میباشد یکی برای دستگاه تصفیه و دیگری برای آب سرد و گرم .

180°

آشپزخانەفنرى Code: 0290506 آشپزخانەفنرى **آب ت** Code:0290507