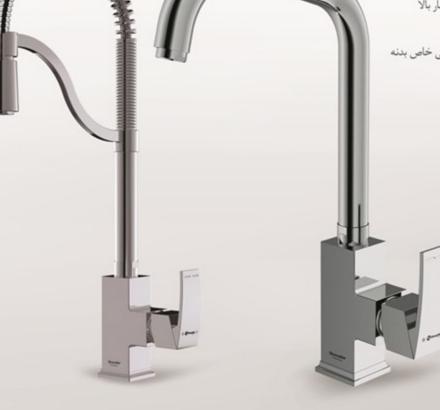

Code: 0220004

روشویی پایه بلند Code: 0220304

Code: 0220204

لحيدا كروم مشكى اطلا

. کارتریج سرامیکی مقاوم در برابر دما و فشار بالا .داراي پرلاتور كاهنده مصرف آب . رسوب پذیری کمتر سطح به دلیل طراحی خاص بدنه . نصب سريع و آسان .كنترل كيفيت ١٠٠% . پاکيزگي أسان .ساختار ارگونومیک كروم مان