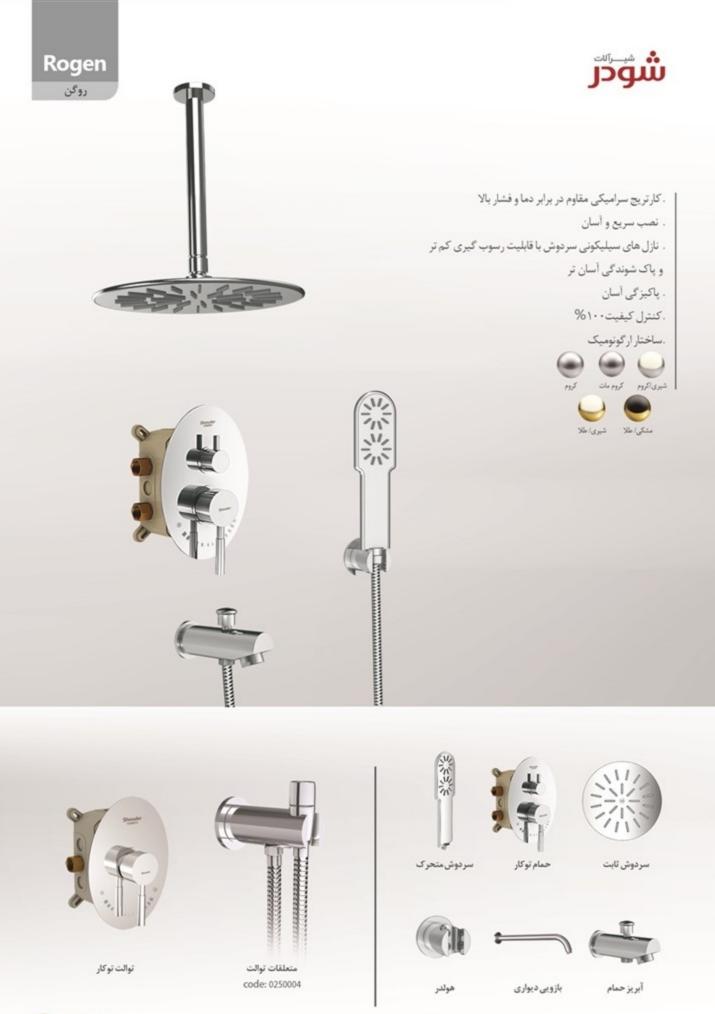

چون جزئیات مهم است

آشپز خانه شاوری Code: 0230606

آشپزخانه Code: 0230506

حمام Code: 0230106

توالت Code: 0230006

روشويي پايه بلند Code: 0230306

روشویی ثابت Code: 0230206

حمام Code: 0220104

Code: 0220004

روشویی پایه بلند Code: 0220304

Code: 0220204

لحيدا كروم مشكى اطلا

. کارتریج سرامیکی مقاوم در برابر دما و فشار بالا .داراي پرلاتور كاهنده مصرف آب . رسوب پذیری کمتر سطح به دلیل طراحی خاص بدنه . نصب سريع و آسان .كنترل كيفيت ١٠٠% . پاکيزگي أسان .ساختار ارگونومیک كروم مان