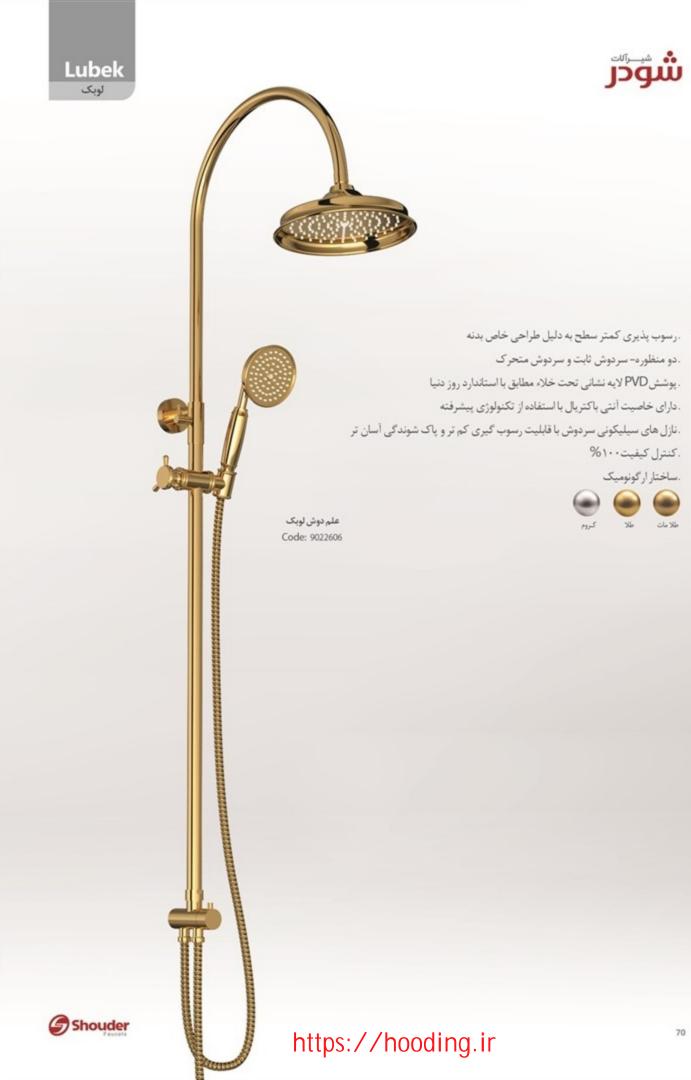

گرم .

180°

آشپزخانەفنرى Code: 0290506 آشپزخانەفنرى **آب ت** Code:0290507



آشيز خانه فنرى

Code: 0290509







اشپزخانه Code: 0330505 آشپزخانه Code: 0330504









**lten** ایتن



آشپزخانه شاوری Code: 0300606 آشپزخانه شاوری Code: 0300604









كروم مات

2,19

. کارتریج سرامیکی مقاوم در برابر دما و فشار بالا .دارای پرلاتور کاهنده مصرف آب .رسوب پذیری کمتر سطح به دلیل طراحی خاص بدنه .نصب سریع و آسان .کنترل کیفیت ۱۰۰% .باکیزگی آسان .ساختار ارگونومیک



#### آشپز خانه مدل راین با عملکرد شاوری

در این مدل با بهره گیری از یک شیلنگ واسط میان شیر و آبریز قابلیت انتقال جریان آب فراهم شده است این سر شیر قابلیت استفاده در شعاع ۲۰سانتی متری دور شیر را دارد.





Rhien راین





Shouder











توالت توكار زيگموند







حمام توكار



سردوش ثابت





يوارى

بازويي ديواري

م

آبريز حمام