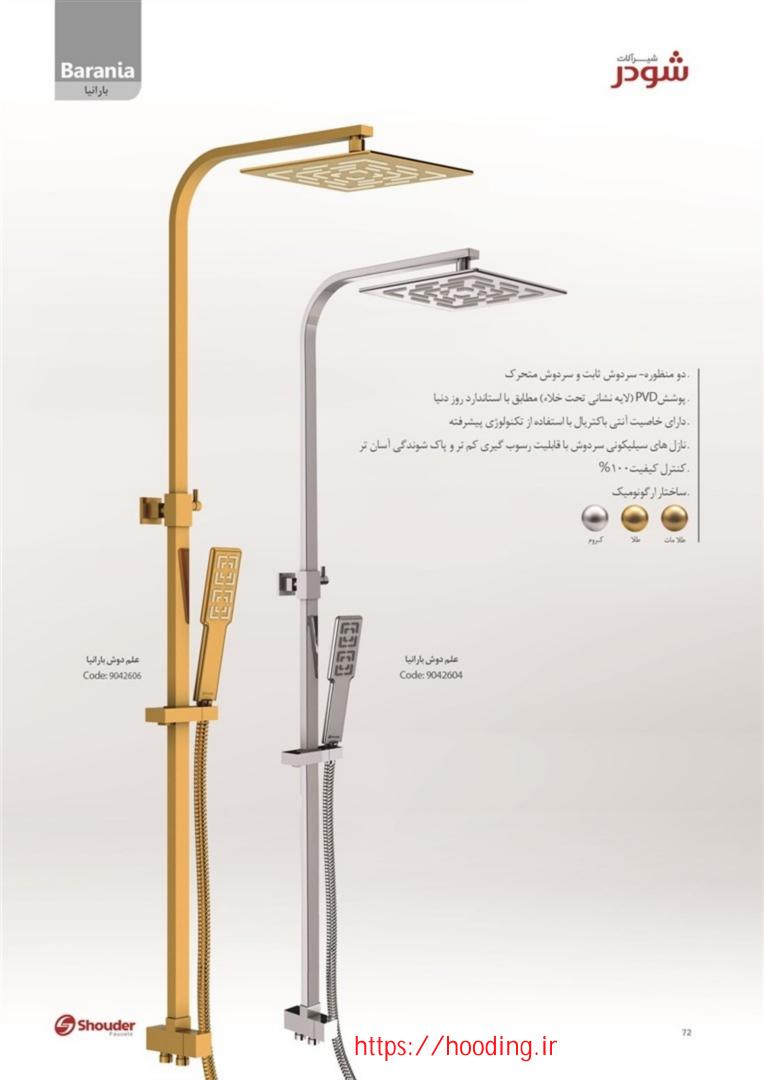

Code: 0390004

روشویی پایه بلند Code: 0390304

روشویی ثابت Code: 0390204

.كارتريج سراميكی مقاوم در برابر دما و فشار بالا .دارای پرلاتور كاهنده مصرف آب . پوشش PVD (لايه نشانی تحت خلاء)مطابق با استاندارد روز دنيا .دارای خاصيت آنتی باكتريال با استفاده از تكنولوژی پيشرفته .نصب سريع و آسان . كنترل كيفيت ۱۰۰% . پاكيزگی آسان . ساختار ارگونوميك . سن تري اطلا