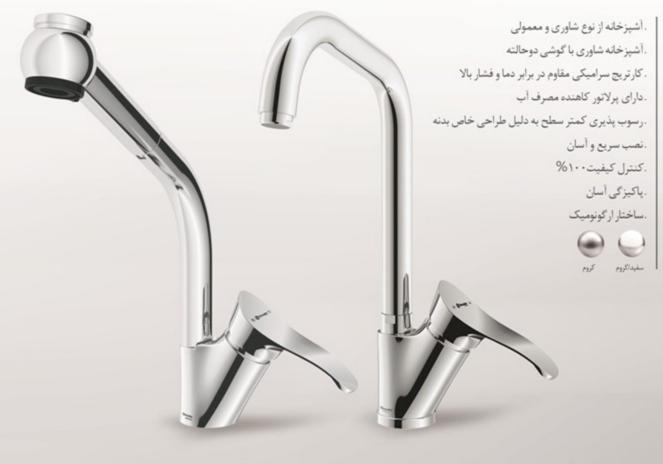

Code: 0220004

روشویی پایه بلند Code: 0220304

Code: 0220204

لحيدا كروم مشكى اطلا

. کارتریج سرامیکی مقاوم در برابر دما و فشار بالا .داراي پرلاتور كاهنده مصرف آب . رسوب پذیری کمتر سطح به دلیل طراحی خاص بدنه . نصب سريع و آسان .كنترل كيفيت ١٠٠% . پاکيزگي أسان .ساختار ارگونومیک كروم مان