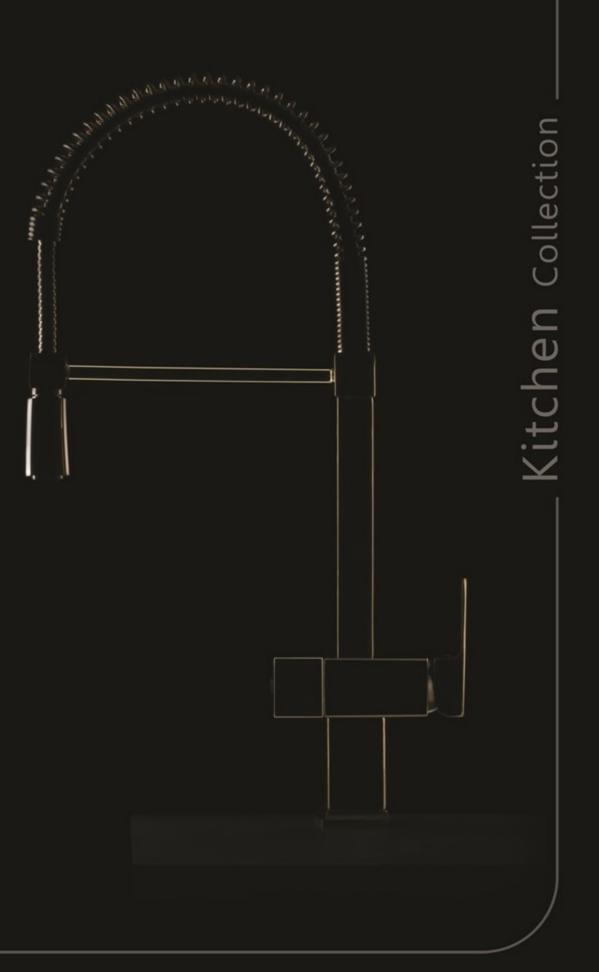

#### آشپز خانه مدل آتلانتيک با عملکرد دومنظوره

دارای سه ورودی در پایین شیر است ورودی آب سرد، ورودی آب گرم و ورودی آب دستگاه تصفیه این شیر، از روی سینک دارای دو اهرم میباشد یکی برای دستگاه تصفیه و دیگری برای آب سرد و گرم .

دارای سه ورودی در پایین شیر است ورودی آب سرد، ورودی آب گرم و ورودی آب دستگاه تصفیه. این شیر، از روی سینک دارای دو اهرم میباشد یکی برای دستگاه تصفیه و دیگری برای آب سرد و گرم .

180°

آشپزخانەفنرى Code: 0290506 آشپزخانەفنرى **آب ت** Code:0290507