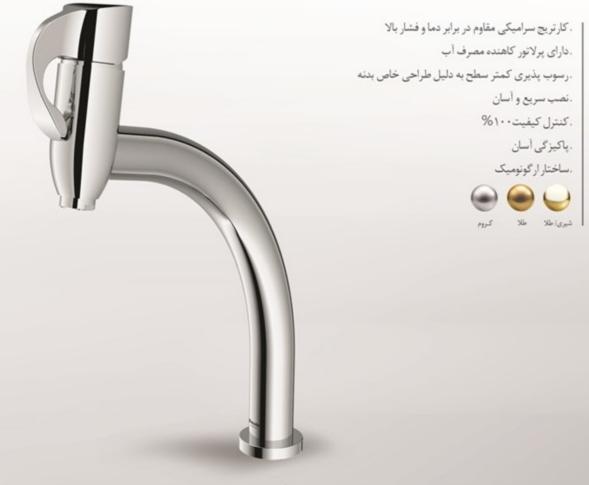

Code: 0220004

روشویی پایه بلند Code: 0220304

Code: 0220204

لحيدا كروم مشكى اطلا

. کارتریج سرامیکی مقاوم در برابر دما و فشار بالا .داراي پرلاتور كاهنده مصرف آب . رسوب پذیری کمتر سطح به دلیل طراحی خاص بدنه . نصب سريع و آسان .كنترل كيفيت ١٠٠% . پاکيزگي أسان .ساختار ارگونومیک كروم مان