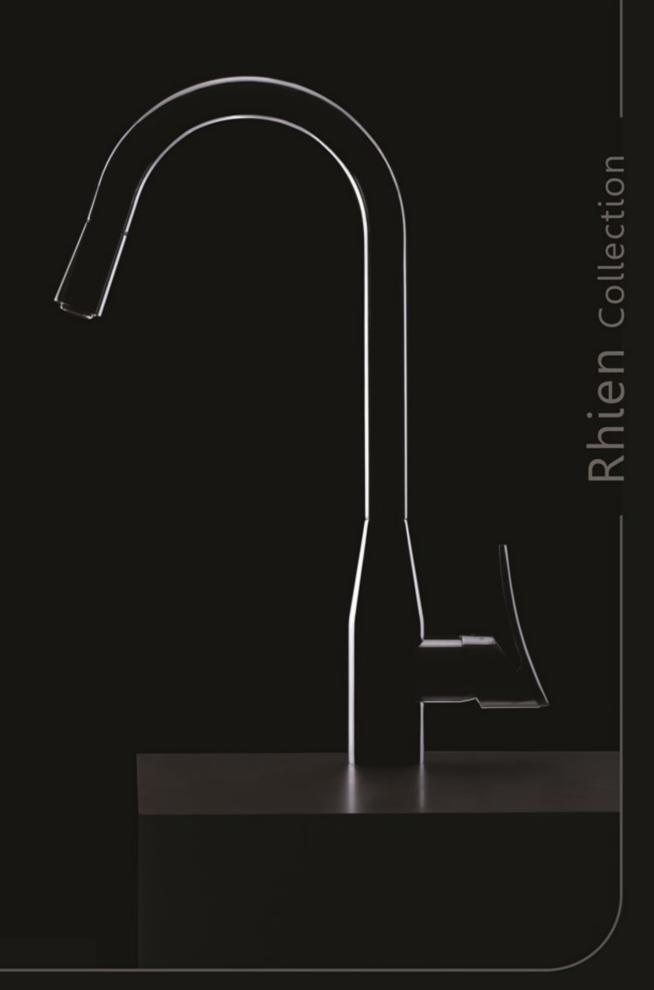

#### آشپز خانه مدل راین با عملکرد شاوری

در این مدل با بهره گیری از یک شیلنگ واسط میان شیر و آبریز قابلیت انتقال جریان آب فراهم شده است این سر شیر قابلیت استفاده در شعاع ۲۰سانتی متری دور شیر را دارد.

Rhien راین