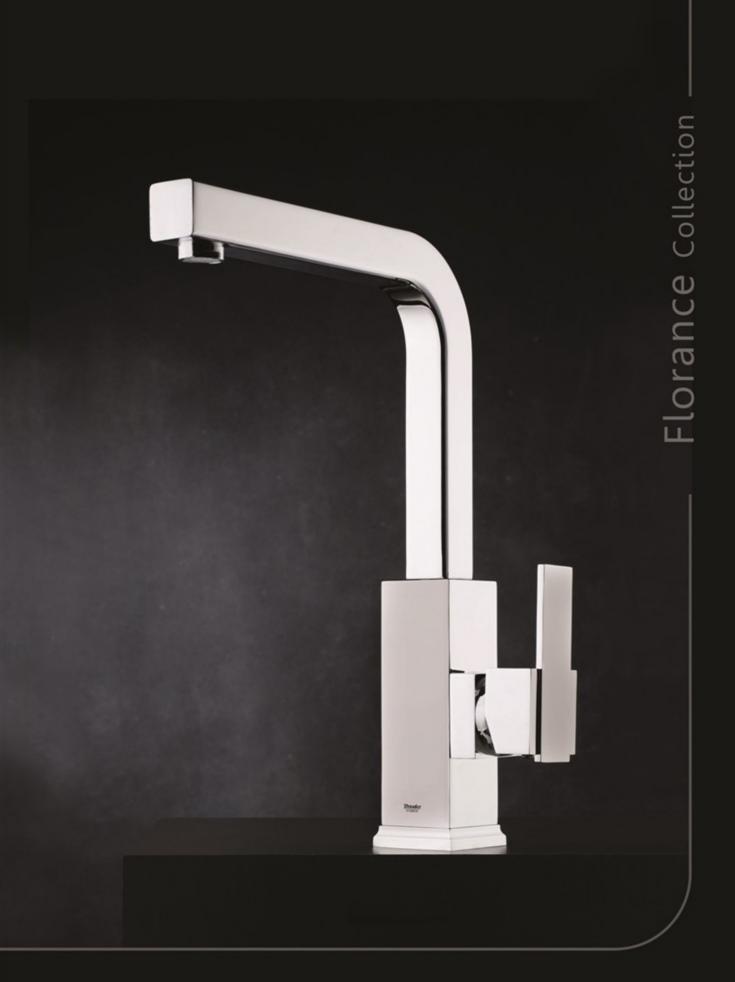

: 0140006



روشويي زدرا code: 0140406



روشویی ثابت code: 0140206



Senior











آشيزخانه Code: 0190504



Code: 0190104







Code: 0190304



Code: 0190204













حمام Code:0110104



Code: 0110004





Code: 0110304



روشویی ثابت Code: 0110204











آشيزخانه Code: 0100504 آشيزخانهشاورى Code: 0100604



حمام Code: 0100104









روشویی ثابت Code: 0100204









. کارتریج سرامیکی مقاوم در برابر دما و فشار بالا .دارای پرلاتور کاهنده مصرف آب .رسوب پذیری کمتر سطح به دلیل طراحی خاص بدنه .نصب سریع و آسان .کنترل کیفیت ۱۰۰% . یاکیزگی آسان .ساختار ارگونومیک . ساختار ارگونومیک . کرم مان

آشپزخانه Code: 0130505



حمام Code: 0130105



توالت Code: 0130005



روشویی پایه بلند Code: 0130305



روشویی ثابت Code: 0130205











روشویی Code: 04203044 روشویی Code: 0420305











آشپزخانه شاوری Code: 0080604 آشپزخانه Code: 0080504



حمام Code: 0080104



Code: 0080004



روشویی زدرا Code: 0080404



روشويی ثابت Code: 0080204



آشپزخانهدیواری Code: 0080704











آشپزخانه شاوری Code: 0080604 آشپزخانه Code: 0080504



حمام Code: 0080104



Code: 0080004



روشویی زدرا Code: 0080404



روشویی ثابت Code: 0080204



آشپزخانهدیواری Code: 0080704











آشپزخانەفنرى code:0380604 آشپزخانه code:0380504



حمام code: 0380104



code: 0380004



روشويى زدرا code: 0380404



روشويی ثابت code: 0380204











آشپزخانه Code: 0060504



حمام Code: 0060104



Code: 0060004



روشویی زدرا Code: 0060404



روشویی ثابت Code: 0060204













حمام Code: 0050104



Code: 0050004



روشویی زدرا Code: 0050404



روشويی ثابت Code: 0050204



آشپزخانه ديواری Code: