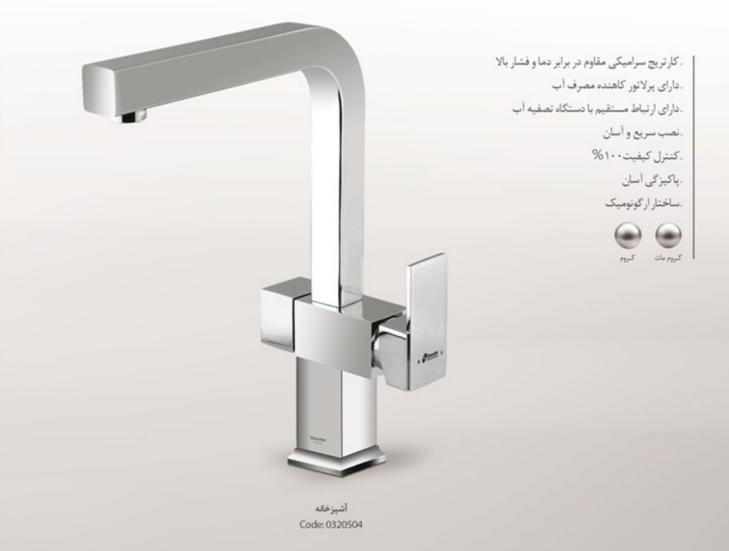

Code: 0220004

روشویی پایه بلند Code: 0220304

Code: 0220204

لحيدا كروم مشكى اطلا

. کارتریج سرامیکی مقاوم در برابر دما و فشار بالا .داراي پرلاتور كاهنده مصرف آب . رسوب پذیری کمتر سطح به دلیل طراحی خاص بدنه . نصب سريع و آسان .كنترل كيفيت ١٠٠% . پاکيزگي أسان .ساختار ارگونومیک كروم مان