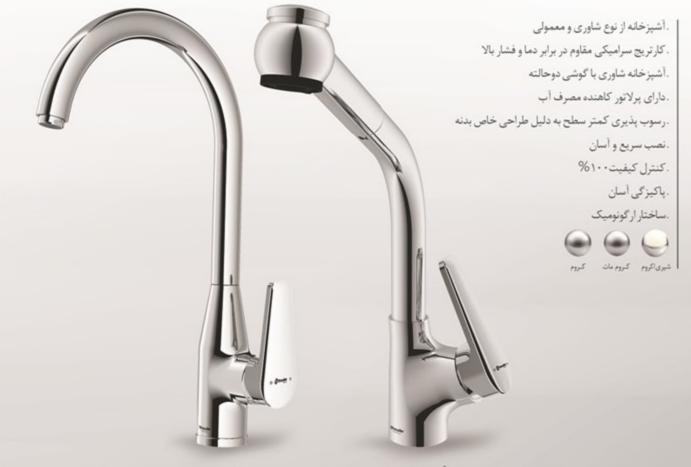

Code: 0220004

روشویی پایه بلند Code: 0220304

Code: 0220204

لحيدا كروم مشكى اطلا

. کارتریج سرامیکی مقاوم در برابر دما و فشار بالا .داراي پرلاتور كاهنده مصرف آب . رسوب پذیری کمتر سطح به دلیل طراحی خاص بدنه . نصب سريع و آسان .كنترل كيفيت ١٠٠% . پاکيزگي أسان .ساختار ارگونومیک كروم مان

روشویی ثابت Code: 0200206

آشپزخانه Code: 0150507

Code: 0150107

Code: 0150007

روسویی ردر Code: 0150407

Baroque Plus

باروک پلاس

. کارتریج سرامیکی مقاوم در برابر دما و فشار بالا .دارای پرلاتور کاهنده مصرف آب .رسوب پذیری کمتر سطح به دلیل طراحی خاص بدنه .نصب سریع و آسان .کنترل کیفیت ۱۰۰% .پاکیزگی آسان .ساختار ارگونومیک ترب

Code: 0390004

روشویی پایه بلند Code: 0390304

روشویی ثابت Code: 0390204

.كارتريج سراميكی مقاوم در برابر دما و فشار بالا .دارای پرلاتور كاهنده مصرف آب . پوشش PVD (لايه نشانی تحت خلاء)مطابق با استاندارد روز دنيا .دارای خاصيت آنتی باكتريال با استفاده از تكنولوژی پيشرفته .نصب سريع و آسان . كنترل كيفيت ۱۰۰% . پاكيزگی آسان . ساختار ارگونوميك . سن تري اطلا

روشویی ثابت Code: 0100204

. کارتریج سرامیکی مقاوم در برابر دما و فشار بالا .دارای پرلاتور کاهنده مصرف آب .رسوب پذیری کمتر سطح به دلیل طراحی خاص بدنه .نصب سریع و آسان .کنترل کیفیت ۱۰۰% . یاکیزگی آسان .ساختار ارگونومیک . ساختار ارگونومیک . کرم مان

روشويی ثابت Code: 0050204

آشپزخانه ديواری Code: 0050704

. آشپزخانه از نوع معمولي و فنري . کارتریج سرامیکی مقاوم در برابر دما و فشار بالا .داراي پرلاتور كاهنده مصرف آب . رسوب پذیری کمتر سطح به دلیل طراحی خاص بدنه . نصب سريع و آسان .كنترل كيفيت١٠٠% . پاکيزگي أسان . ساختار ارگونومیک  $\bigcirc$ 