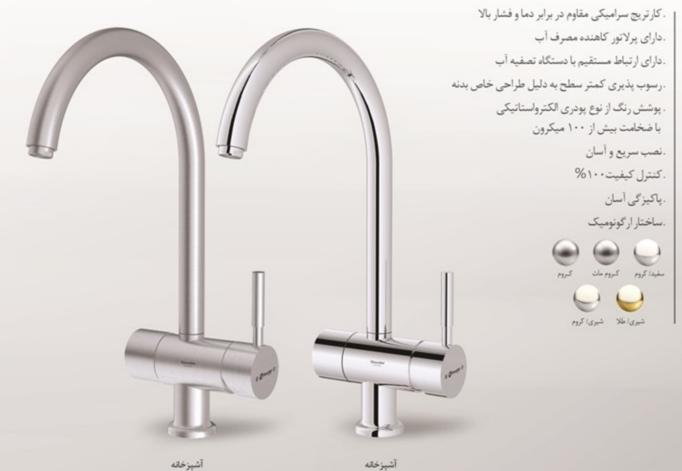

ویی ثابت code: 0040204











Code: 0020604

آشپزخانه Code: 0020504













آشپزخانه Code: 0010504



حمام Code:0010104



Code: 0010004



روشويي زدرا Code: 0010404



روشویی ثابت Code: 0010204











اشپزخانەفنرى Code: 0280505

آشيزخانەفنرى Code: 0280504













#### آشپز خانه مدل آتلانتيک با عملکرد دومنظوره

دارای سه ورودی در پایین شیر است ورودی آب سرد، ورودی آب گرم و ورودی آب دستگاه تصفیه این شیر، از روی سینک دارای دو اهرم میباشد یکی برای دستگاه تصفیه و دیگری برای آب سرد و گرم .











دارای سه ورودی در پایین شیر است ورودی آب سرد، ورودی آب گرم و ورودی آب دستگاه تصفیه. این شیر، از روی سینک دارای دو اهرم میباشد یکی برای دستگاه تصفیه و دیگری برای آب سرد و گرم .

180°

آشپزخانەفنرى Code: 0290506 آشپزخانەفنرى **آب ت** Code:0290507



آشيز خانه فنرى

Code: 0290509







اشپزخانه Code: 0330505 آشپزخانه Code: 0330504









**lten** ایتن



آشپزخانه شاوری Code: 0300606 آشپزخانه شاوری Code: 0300604









كروم مات

2,19

. کارتریج سرامیکی مقاوم در برابر دما و فشار بالا .دارای پرلاتور کاهنده مصرف آب .رسوب پذیری کمتر سطح به دلیل طراحی خاص بدنه .نصب سریع و آسان .کنترل کیفیت ۱۰۰% .باکیزگی آسان .ساختار ارگونومیک



#### آشپز خانه مدل راین با عملکرد شاوری

در این مدل با بهره گیری از یک شیلنگ واسط میان شیر و آبریز قابلیت انتقال جریان آب فراهم شده است این سر شیر قابلیت استفاده در شعاع ۲۰سانتی متری دور شیر را دارد.





Rhien راین





Shouder











توالت توكار زيگموند







حمام توكار



سردوش ثابت





يوارى

بازويي ديواري

م

آبريز حمام