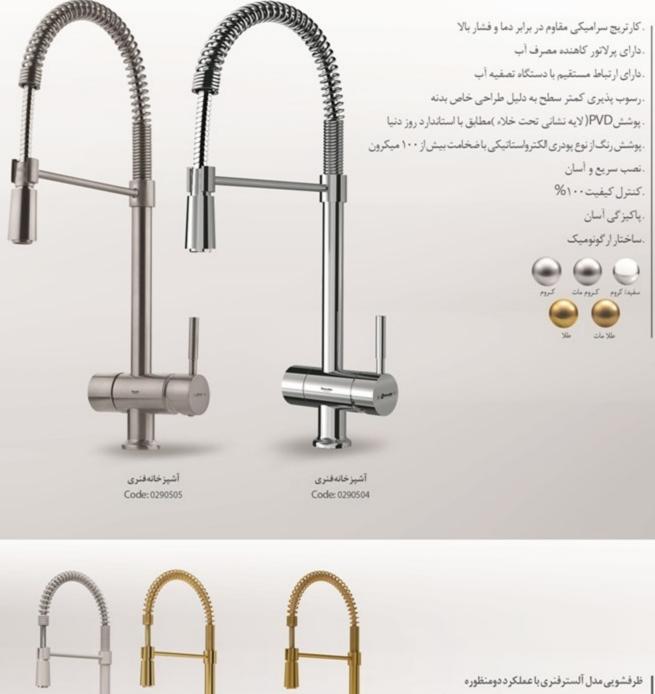

دارای سه ورودی در پایین شیر است ورودی آب سرد، ورودی آب گرم و ورودی آب دستگاه تصفیه. این شیر، از روی سینک دارای دو اهرم میباشد یکی برای دستگاه تصفیه و دیگری برای آب سرد و گرم .

180°

آشپزخانەفنرى Code: 0290506 آشپزخانەفنرى **آب ت** Code:0290507

آشيز خانه فنرى

Code: 0290509

اشپزخانه Code: 0330505 آشپزخانه Code: 0330504

**lten** ایتن

آشپزخانه شاوری Code: 0300606 آشپزخانه شاوری Code: 0300604

كروم مات

2,19

. کارتریج سرامیکی مقاوم در برابر دما و فشار بالا .دارای پرلاتور کاهنده مصرف آب .رسوب پذیری کمتر سطح به دلیل طراحی خاص بدنه .نصب سریع و آسان .کنترل کیفیت ۱۰۰% .باکیزگی آسان .ساختار ارگونومیک