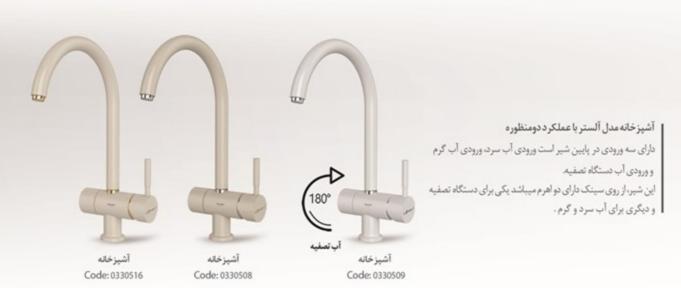

#### آشپز خانه مدل آتلانتيک با عملکرد دومنظوره

دارای سه ورودی در پایین شیر است ورودی آب سرد، ورودی آب گرم و ورودی آب دستگاه تصفیه این شیر، از روی سینک دارای دو اهرم میباشد یکی برای دستگاه تصفیه و دیگری برای آب سرد و گرم .

دارای سه ورودی در پایین شیر است ورودی آب سرد، ورودی آب گرم و ورودی آب دستگاه تصفیه. این شیر، از روی سینک دارای دو اهرم میباشد یکی برای دستگاه تصفیه و دیگری برای آب سرد و گرم .

180°

آشپزخانەفنرى Code: 0290506 آشپزخانەفنرى **آب ت** Code:0290507

آشيز خانه فنرى

Code: 0290509

اشپزخانه Code: 0330505 آشپزخانه Code: 0330504

**lten** ایتن

آشپزخانه شاوری Code: 0300606 آشپزخانه شاوری Code: 0300604

كروم مات

2,19

. کارتریج سرامیکی مقاوم در برابر دما و فشار بالا .دارای پرلاتور کاهنده مصرف آب .رسوب پذیری کمتر سطح به دلیل طراحی خاص بدنه .نصب سریع و آسان .کنترل کیفیت ۱۰۰% .باکیزگی آسان .ساختار ارگونومیک