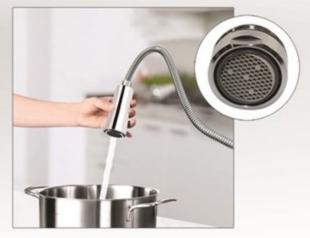

#### آشپز خانه مدل راین با عملکرد شاوری

در این مدل با بهره گیری از یک شیلنگ واسط میان شیر و آبریز قابلیت انتقال جریان آب فراهم شده است این سر شیر قابلیت استفاده در شعاع ۲۰سانتی متری دور شیر را دارد.

Rhien راین