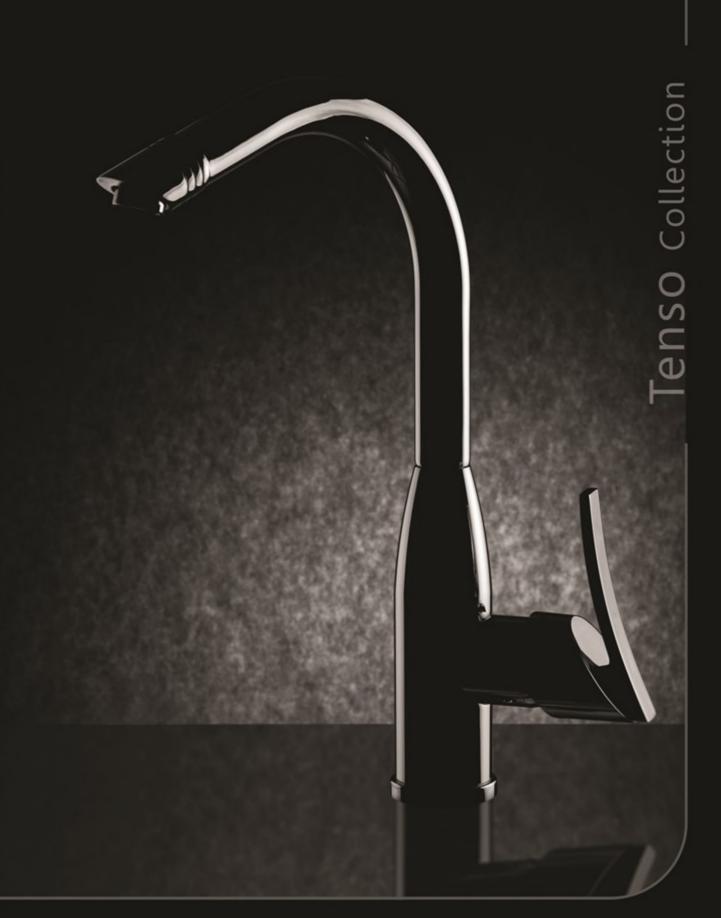

حمام code:0090104

آشپزخانه code: 0090504

توالت code: 0090004

روشویی پایه بلند code: 0090304

روشویی ثابت code: 0090204

Tenso

آشپزخانه Code: 0390504

حمام Code: 0390104

Code: 0390004

روشویی پایه بلند Code: 0390304

روشویی ثابت Code: 0390204

.كارتريج سراميكی مقاوم در برابر دما و فشار بالا .دارای پرلاتور كاهنده مصرف آب . پوشش PVD (لايه نشانی تحت خلاء)مطابق با استاندارد روز دنيا .دارای خاصيت آنتی باكتريال با استفاده از تكنولوژی پيشرفته .نصب سريع و آسان . كنترل كيفيت ۱۰۰% . پاكيزگی آسان . ساختار ارگونوميك . سن تري اطلا

آشپزخانه Code: 0390506

حمام Code: 0390106

Code: 0390006

روسویی پایه بسد Code: 0390306

روشويی ثابت Code: 0390206

شيري اطلا

. کارتریج سرامیکی مقاوم در برابر دما و فشار بالا .دارای پرلاتور کاهنده مصرف آب .رسوب پذیری کمتر سطح به دلیل طراحی خاص بدنه .دارای خاصیت آنتی باکتریال با استفاده از تکنولوژی پیشرفته .پوشش PVD (لایه نشانی تحت خلاء) مطابق با استاندارد روز دنیا .یوشش PVD (لایه نشانی تحت خلاء) مطابق با استاندارد روز . .نصب سریع و آسان . یاکیزگی آسان . ساختار ارگونومیک