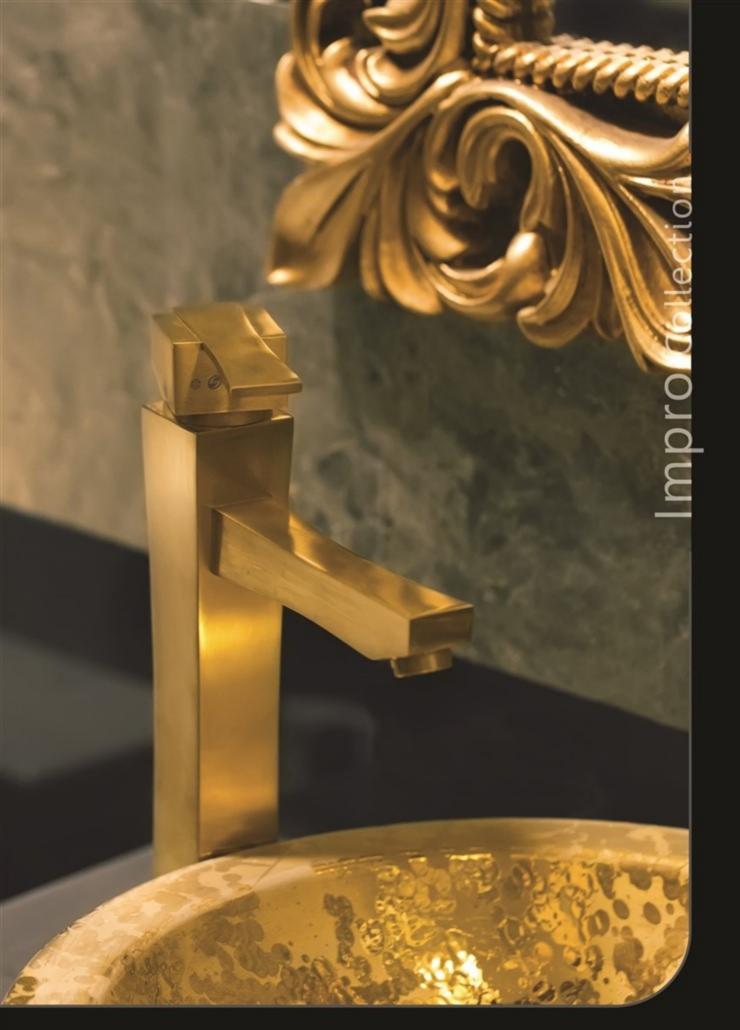

حمام code:0090104

آشپزخانه code: 0090504

توالت code: 0090004

روشویی پایه بلند code: 0090304

روشویی ثابت code: 0090204

Tenso

آشپزخانه Code: 0390504

حمام Code: 0390104

Code: 0390004

روشویی پایه بلند Code: 0390304

روشویی ثابت Code: 0390204

.كارتريج سراميكی مقاوم در برابر دما و فشار بالا .دارای پرلاتور كاهنده مصرف آب . پوشش PVD (لايه نشانی تحت خلاء)مطابق با استاندارد روز دنيا .دارای خاصيت آنتی باكتريال با استفاده از تكنولوژی پيشرفته .نصب سريع و آسان . كنترل كيفيت ۱۰۰% . پاكيزگی آسان . ساختار ارگونوميك . سن تري اطلا