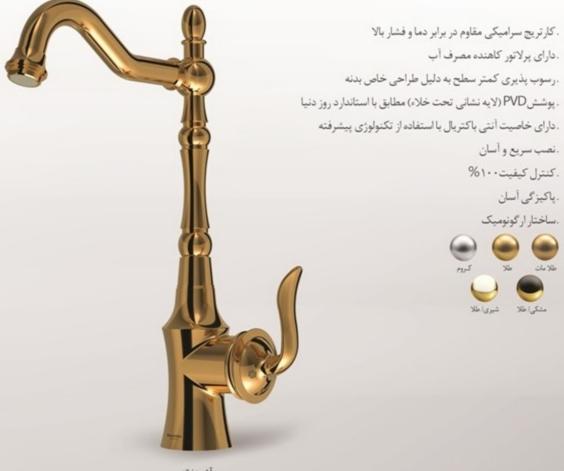

Code: 0390004

روشویی پایه بلند Code: 0390304

روشویی ثابت Code: 0390204

.كارتريج سراميكی مقاوم در برابر دما و فشار بالا .دارای پرلاتور كاهنده مصرف آب . پوشش PVD (لايه نشانی تحت خلاء)مطابق با استاندارد روز دنيا .دارای خاصيت آنتی باكتريال با استفاده از تكنولوژی پيشرفته .نصب سريع و آسان . كنترل كيفيت ۱۰۰% . پاكيزگی آسان . ساختار ارگونوميك . سن تري اطلا