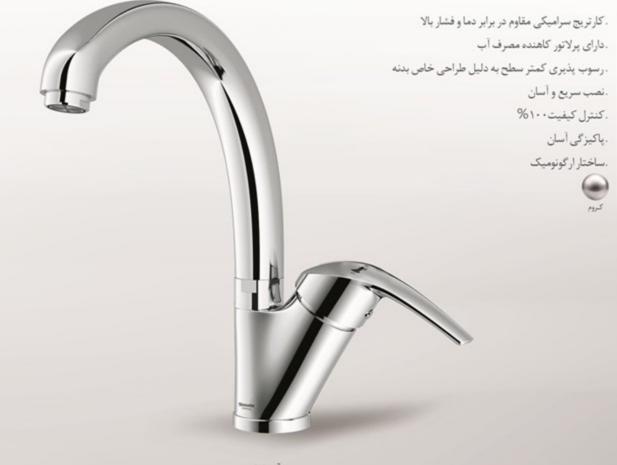

Code: 0220004

روشویی پایه بلند Code: 0220304

Code: 0220204

لحيدا كروم مشكى اطلا

. کارتریج سرامیکی مقاوم در برابر دما و فشار بالا .داراي پرلاتور كاهنده مصرف آب . رسوب پذیری کمتر سطح به دلیل طراحی خاص بدنه . نصب سريع و آسان .كنترل كيفيت ١٠٠% . پاکيزگي أسان .ساختار ارگونومیک كروم مان