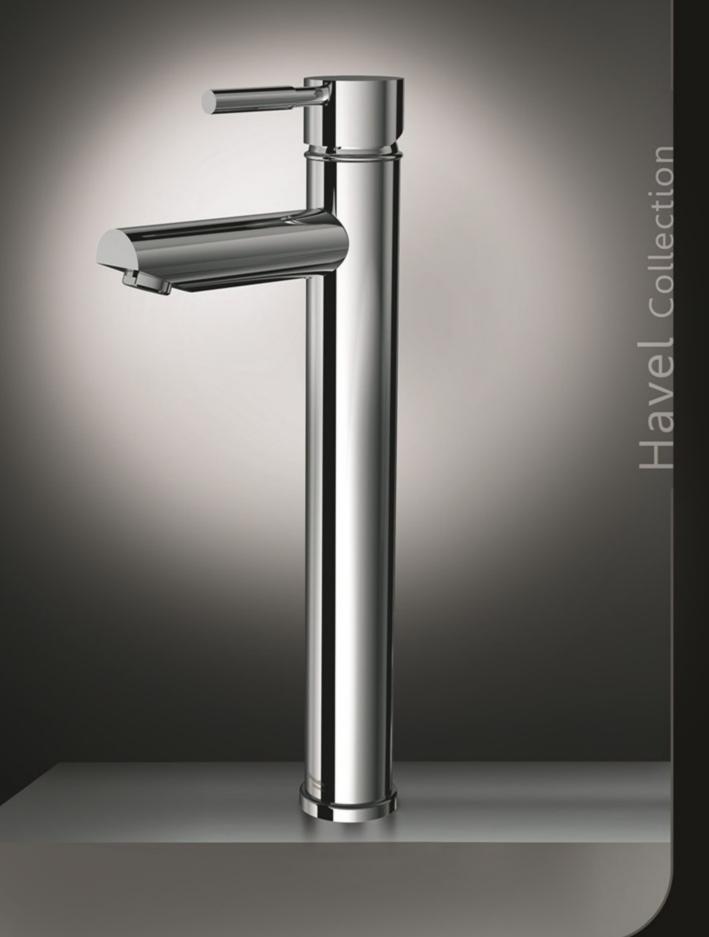

Code: 0220004

روشویی پایه بلند Code: 0220304

Code: 0220204

لحيدا كروم مشكى اطلا

. کارتریج سرامیکی مقاوم در برابر دما و فشار بالا .داراي پرلاتور كاهنده مصرف آب . رسوب پذیری کمتر سطح به دلیل طراحی خاص بدنه . نصب سريع و آسان .كنترل كيفيت ١٠٠% . پاکيزگي أسان .ساختار ارگونومیک كروم مان