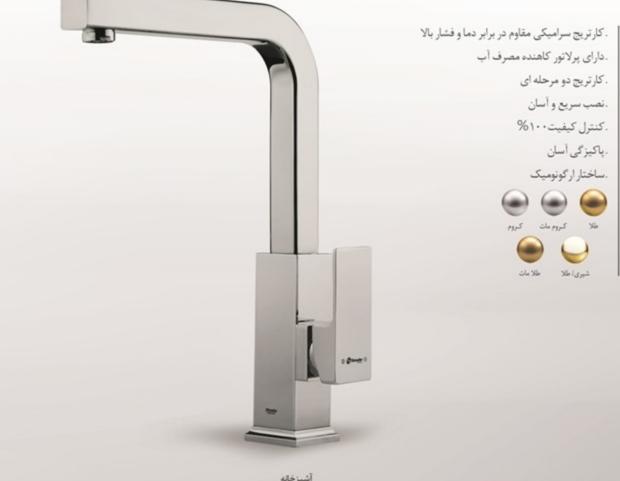

Code: 0220004

روشویی پایه بلند Code: 0220304

Code: 0220204

لحيدا كروم مشكى اطلا

. کارتریج سرامیکی مقاوم در برابر دما و فشار بالا .داراي پرلاتور كاهنده مصرف آب . رسوب پذیری کمتر سطح به دلیل طراحی خاص بدنه . نصب سريع و آسان .كنترل كيفيت ١٠٠% . پاکيزگي أسان .ساختار ارگونومیک كروم مان