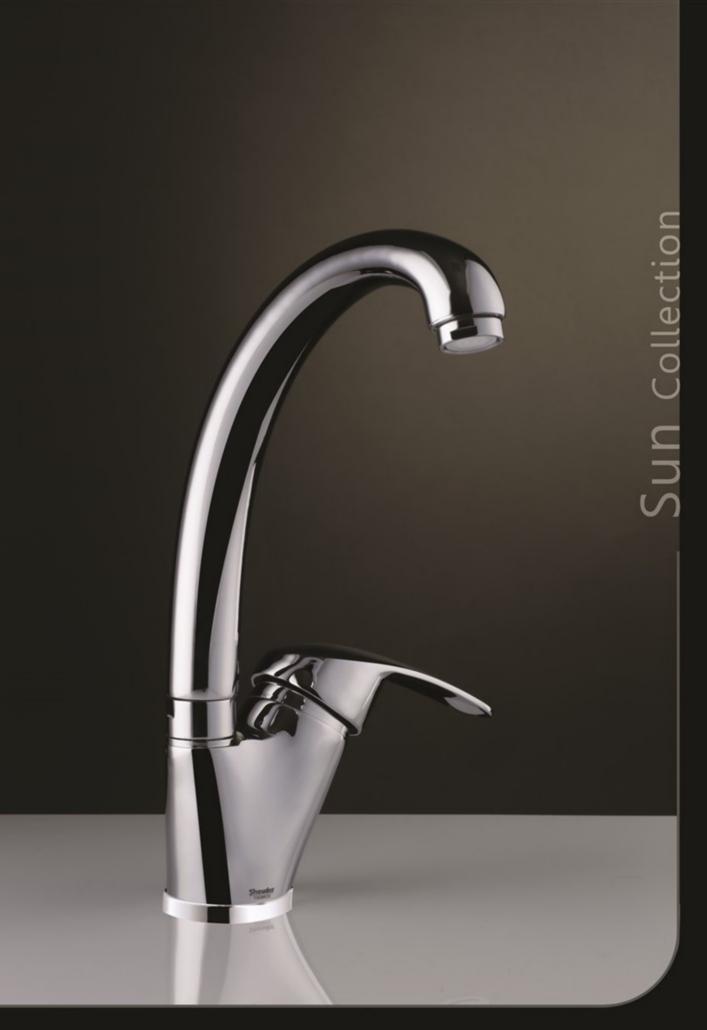

آشيز خانه فنرى

Code: 0290509

اشپزخانه Code: 0330505 آشپزخانه Code: 0330504

**lten** ایتن

آشپزخانه شاوری Code: 0300606 آشپزخانه شاوری Code: 0300604

كروم مات

2,19

. کارتریج سرامیکی مقاوم در برابر دما و فشار بالا .دارای پرلاتور کاهنده مصرف آب .رسوب پذیری کمتر سطح به دلیل طراحی خاص بدنه .نصب سریع و آسان .کنترل کیفیت ۱۰۰% .باکیزگی آسان .ساختار ارگونومیک