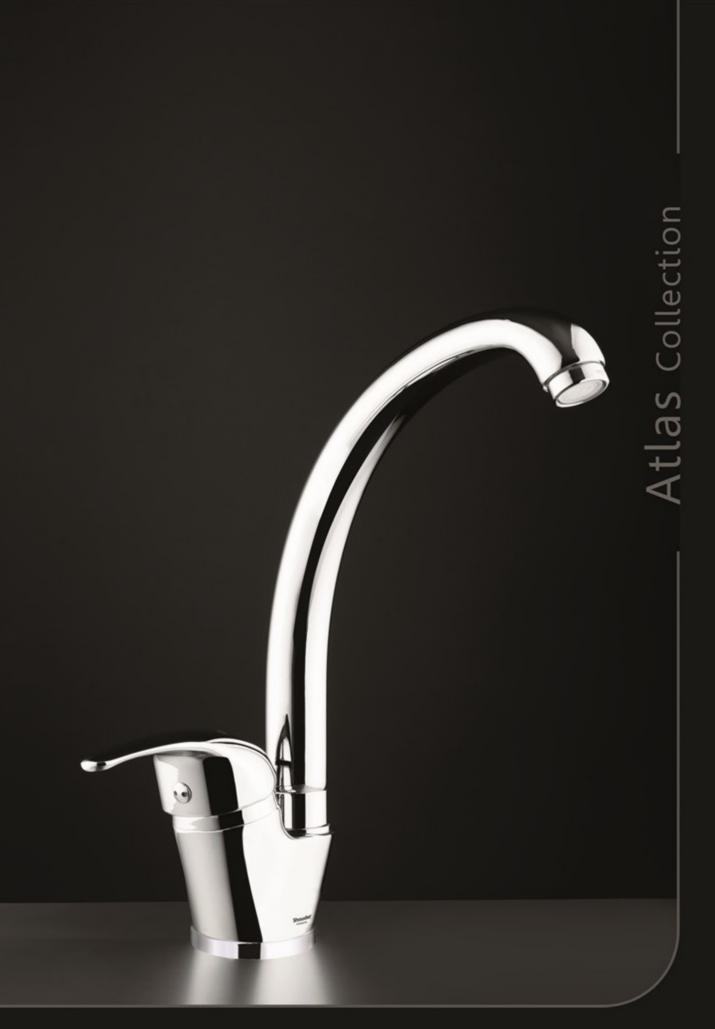

روشویی زدرا Code: 0060404



روشویی ثابت Code: 0060204













حمام Code: 0050104



Code: 0050004



روشویی زدرا Code: 0050404



روشويی ثابت Code: 0050204



آشپزخانه ديواری Code: 0050704









. آشپزخانه از نوع معمولي و فنري . کارتریج سرامیکی مقاوم در برابر دما و فشار بالا .داراي پرلاتور كاهنده مصرف آب . رسوب پذیری کمتر سطح به دلیل طراحی خاص بدنه . نصب سريع و آسان .كنترل كيفيت١٠٠% . پاکيزگي أسان . ساختار ارگونومیک  $\bigcirc$ 



أشيزخانه code: 0400504

آشپز *خان*ەفنرى code: 0400604



Code: 0400304



روشويي ثابت Code: 0400204



Code: 0400004



حمام Code: 0400104









حمام Code: 0030104



Code: 0030004



روشويي زدرا Code: 0030404



روشویی ثابت Code: 0030204













حمام code: 0040104



code: 0040004



روشويي زدرا code: 0040404



روشویی ثابت code: 0040204











Code: 0020604

آشپزخانه Code: 0020504













آشپزخانه Code: 0010504



حمام Code:0010104



Code: 0010004



روشويي زدرا Code: 0010404



روشویی ثابت Code: 0010204











اشپزخانەفنرى Code: 0280505

آشيزخانەفنرى Code: 0280504













#### آشپز خانه مدل آتلانتيک با عملکرد دومنظوره

دارای سه ورودی در پایین شیر است ورودی آب سرد، ورودی آب گرم و ورودی آب دستگاه تصفیه این شیر، از روی سینک دارای دو اهرم میباشد یکی برای دستگاه تصفیه و دیگری برای آب سرد و گرم .











دارای سه ورودی در پایین شیر است ورودی آب سرد، ورودی آب گرم و ورودی آب دستگاه تصفیه. این شیر، از روی سینک دارای دو اهرم میباشد یکی برای دستگاه تصفیه و دیگری برای آب سرد و گرم .

180°

آشپزخانەفنرى Code: 0290506 آشپزخانەفنرى **آب ت** Code:0290507



آشيز خانه فنرى

Code: 0290509







اشپزخانه Code: 0330505 آ