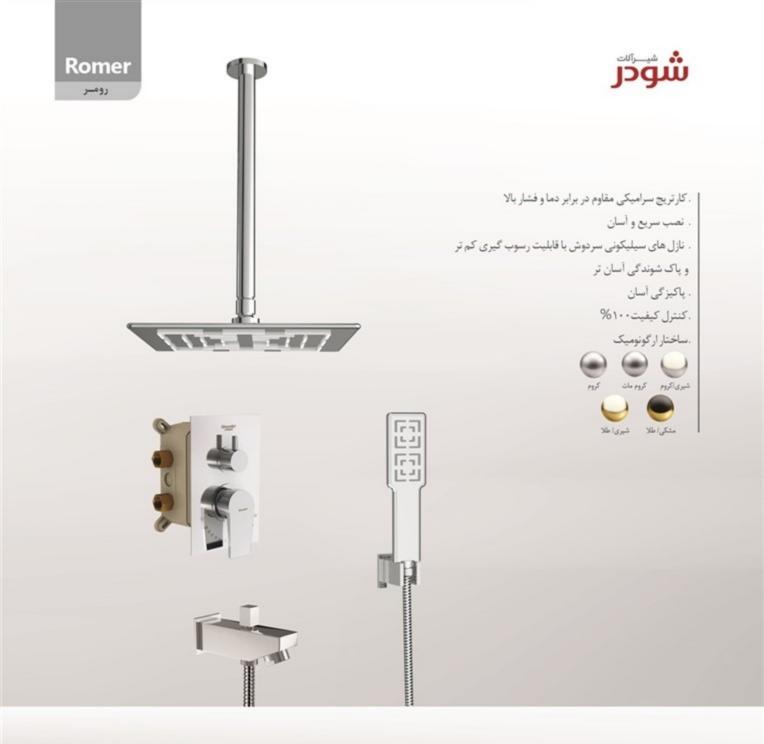

چون جزئیات مهم است

آشپز خانه شاوری Code: 0230606

آشپزخانه Code: 0230506

حمام Code: 0230106

توالت Code: 0230006

روشويي پايه بلند Code: 0230306

روشویی ثابت Code: 0230206

حمام Code: 0220104

Code: 0220004

روشویی پایه بلند Code: 0220304

Code: 0220204

لحيدا كروم مشكى اطلا

. کارتریج سرامیکی مقاوم در برابر دما و فشار بالا .داراي پرلاتور كاهنده مصرف آب . رسوب پذیری کمتر سطح به دلیل طراحی خاص بدنه . نصب سريع و آسان .كنترل كيفيت ١٠٠% . پاکيزگي أسان .ساختار ارگونومیک كروم مان