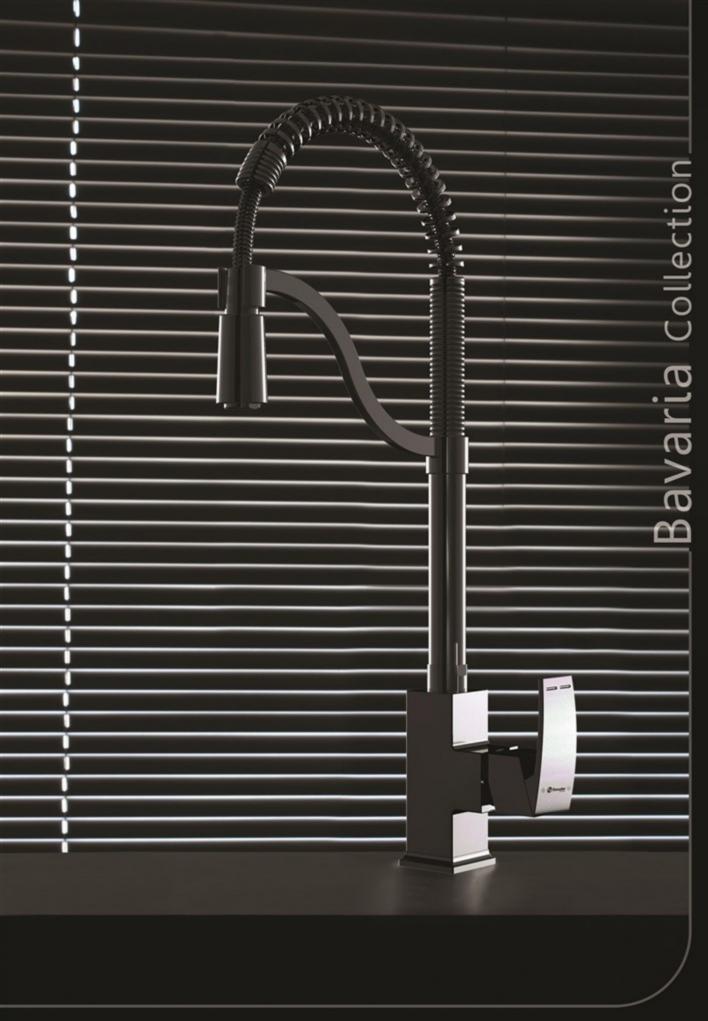

آشيز خانه فنرى

Code: 0290509

اشپزخانه Code: 0330505 آشپزخانه Code: 0330504

**lten** ایتن

آشپزخانه شاوری Code: 0300606 آشپزخانه شاوری Code: 0300604

كروم مات

2,19

. کارتریج سرامیکی مقاوم در برابر دما و فشار بالا .دارای پرلاتور کاهنده مصرف آب .رسوب پذیری کمتر سطح به دلیل طراحی خاص بدنه .نصب سریع و آسان .کنترل کیفیت ۱۰۰% .باکیزگی آسان .ساختار ارگونومیک