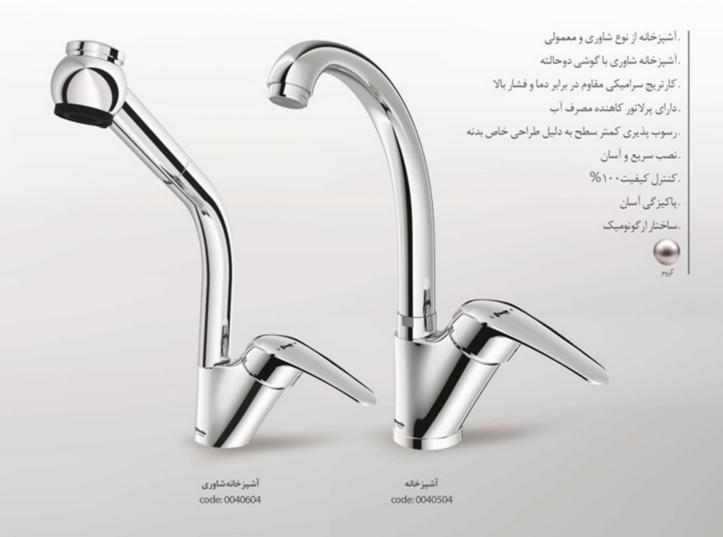

چون جزئیات مهم است

آشپز خانه شاوری Code: 0230606

آشپزخانه Code: 0230506

حمام Code: 0230106

توالت Code: 0230006

روشويي پايه بلند Code: 0230306

روشویی ثابت Code: 0230206

حمام Code: 0220104

Code: 0220004

روشویی پایه بلند Code: 0220304

Code: 0220204

لحيدا كروم مشكى اطلا

. کارتریج سرامیکی مقاوم در برابر دما و فشار بالا .داراي پرلاتور كاهنده مصرف آب . رسوب پذیری کمتر سطح به دلیل طراحی خاص بدنه . نصب سريع و آسان .كنترل كيفيت ١٠٠% . پاکيزگي أسان .ساختار ارگونومیک كروم مان