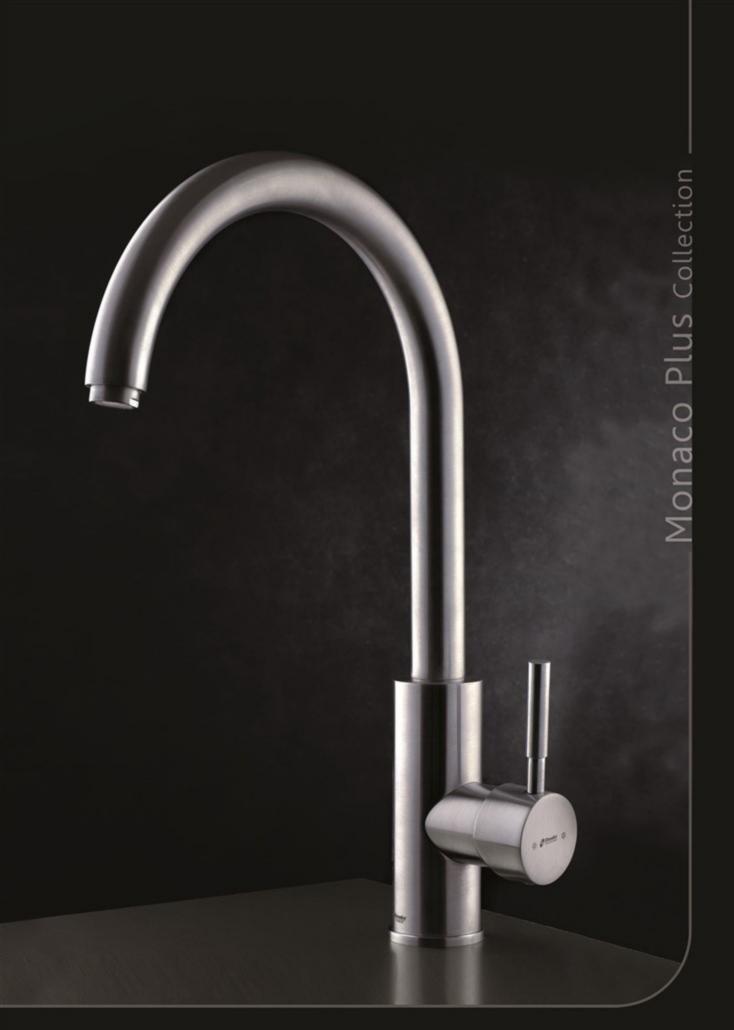

شيري اطلا

. کارتریج سرامیکی مقاوم در برابر دما و فشار بالا .دارای پرلاتور کاهنده مصرف آب .رسوب پذیری کمتر سطح به دلیل طراحی خاص بدنه .دارای خاصیت آنتی باکتریال با استفاده از تکنولوژی پیشرفته .پوشش PVD (لایه نشانی تحت خلاء) مطابق با استاندارد روز دنیا .یوشش PVD (لایه نشانی تحت خلاء) مطابق با استاندارد روز . .نصب سریع و آسان . یاکیزگی آسان . ساختار ارگونومیک

آشپزخانه code:0140506



حمام code:0140106



code: 0140006



روشويي زدرا code: 0140406



روشویی ثابت code: 0140206



Senior











آشيزخانه Code: 0190504



Code: 0190104







Code: 0190304



Code: 0190204













حمام Code:0110104



Code: 0110004





Code: 0110304



روشویی ثابت Code: 0110204











آشيزخانه Code: 0100504 آشيزخانهشاورى Code: 0100604



حمام Code: 0100104









روشویی ثابت Code: 0100204









. کارتریج سرامیکی مقاوم در برابر دما و فشار بالا .دارای پرلاتور کاهنده مصرف آب .رسوب پذیری کمتر سطح به دلیل طراحی خاص بدنه .نصب سریع و آسان .کنترل کیفیت ۱۰۰% . یاکیزگی آسان .ساختار ارگونومیک . ساختار ارگونومیک . کرم مان

آشپزخانه Code: 0130505



حمام Code: 0130105



توالت Code: 0130005



روشویی پایه بلند Code: 0130305



روشویی ثابت Code: 0130205











روشویی Code: 04203044 روشویی Code: 0420305











آشپزخانه شاوری Code: 0080604 آشپزخانه Code: 0080504



حمام Code: 0080104



Code: 0080004



روشویی زدرا Code: 0080404



روشويی ثابت Code: 0080204



آشپزخانهدیواری Code: 0080704











آشپزخانه شاوری Code: 0080604 آشپزخانه Code: 0080504



حمام Code: 0080104



Code: 0080004



روشویی زدرا Code: 0080404



روشویی ثابت Code: 0080204



آشپزخانهدیواری Code: 0080704