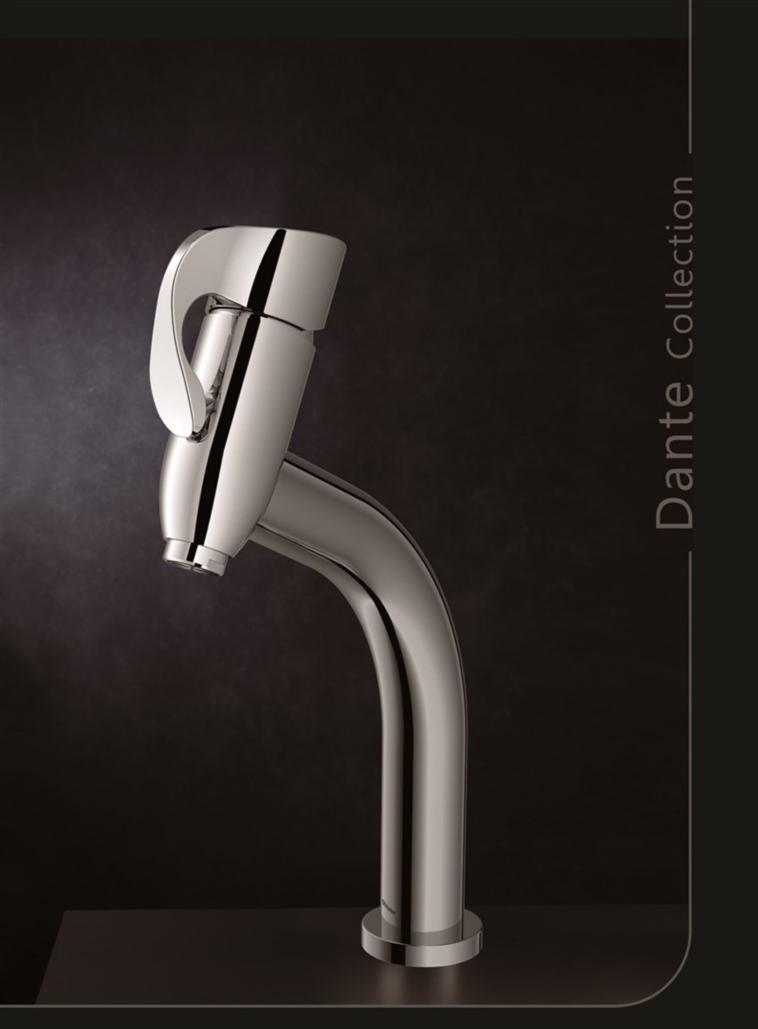

Code: 0220004

روشویی پایه بلند Code: 0220304

Code: 0220204

لحيدا كروم مشكى اطلا

. کارتریج سرامیکی مقاوم در برابر دما و فشار بالا .داراي پرلاتور كاهنده مصرف آب . رسوب پذیری کمتر سطح به دلیل طراحی خاص بدنه . نصب سريع و آسان .كنترل كيفيت ١٠٠% . پاکيزگي أسان .ساختار ارگونومیک كروم مان