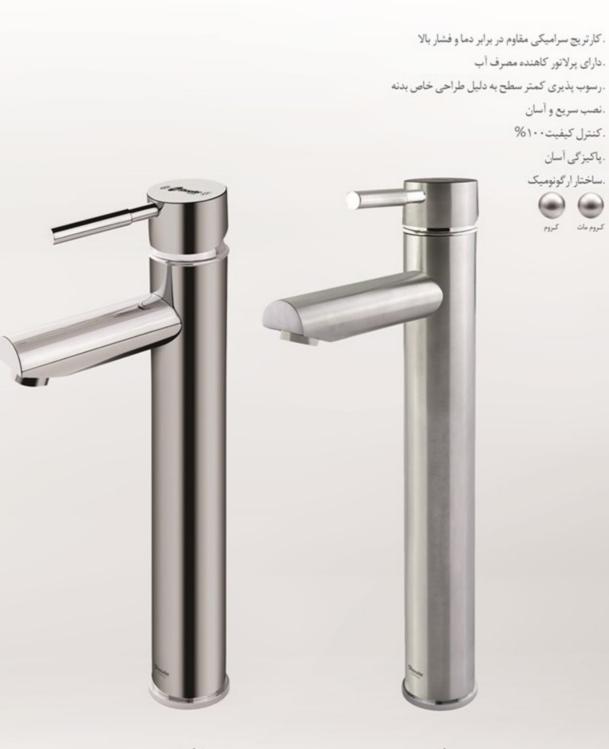

Code: 0220004

روشویی پایه بلند Code: 0220304

Code: 0220204

لحيدا كروم مشكى اطلا

. کارتریج سرامیکی مقاوم در برابر دما و فشار بالا .داراي پرلاتور كاهنده مصرف آب . رسوب پذیری کمتر سطح به دلیل طراحی خاص بدنه . نصب سريع و آسان .كنترل كيفيت ١٠٠% . پاکيزگي أسان .ساختار ارگونومیک كروم مان