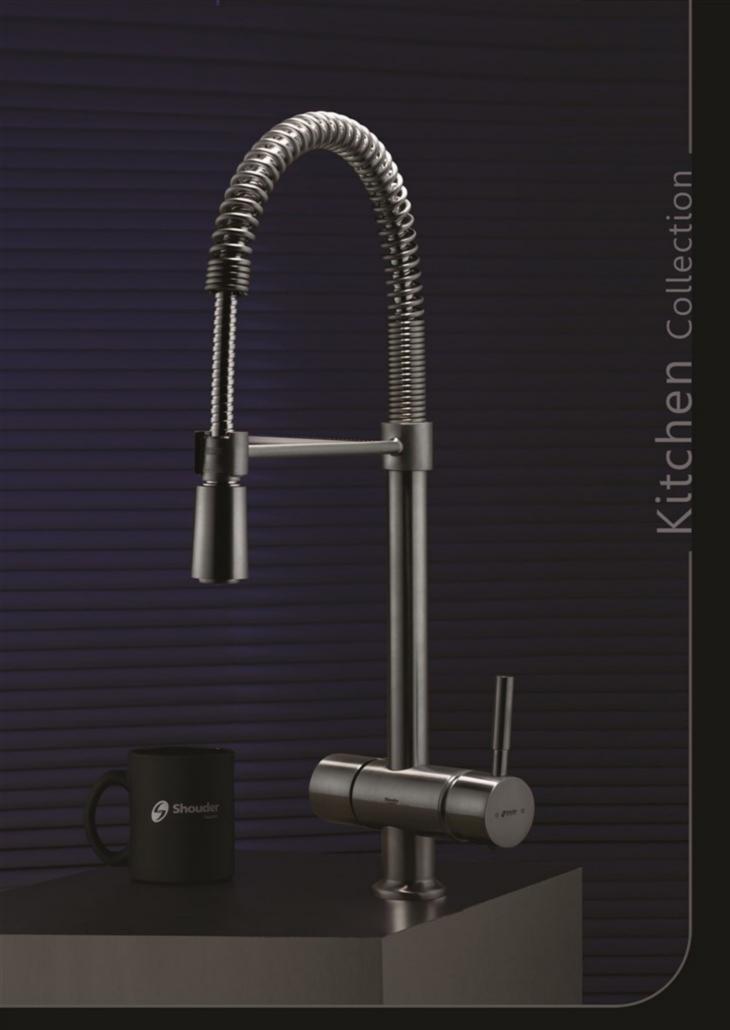

#### آشپز خانه مدل راین با عملکرد شاوری

در این مدل با بهره گیری از یک شیلنگ واسط میان شیر و آبریز قابلیت انتقال جریان آب فراهم شده است این سر شیر قابلیت استفاده در شعاع ۲۰سانتی متری دور شیر را دارد.

Rhien راین