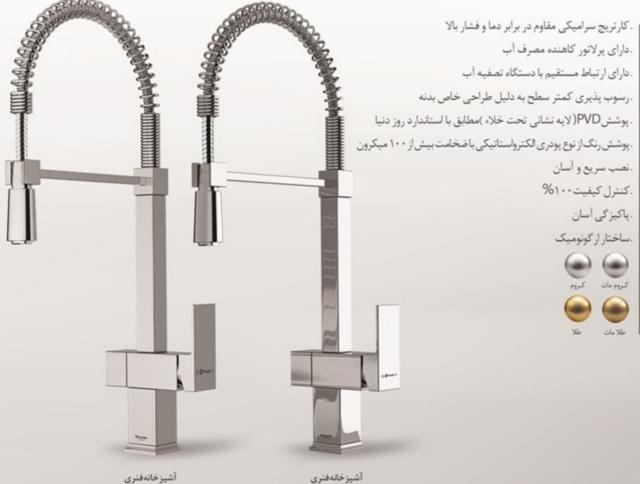

Code: 0220004

روشویی پایه بلند Code: 0220304

Code: 0220204

لحيدا كروم مشكى اطلا

. کارتریج سرامیکی مقاوم در برابر دما و فشار بالا .داراي پرلاتور كاهنده مصرف آب . رسوب پذیری کمتر سطح به دلیل طراحی خاص بدنه . نصب سريع و آسان .كنترل كيفيت ١٠٠% . پاکيزگي أسان .ساختار ارگونومیک كروم مان