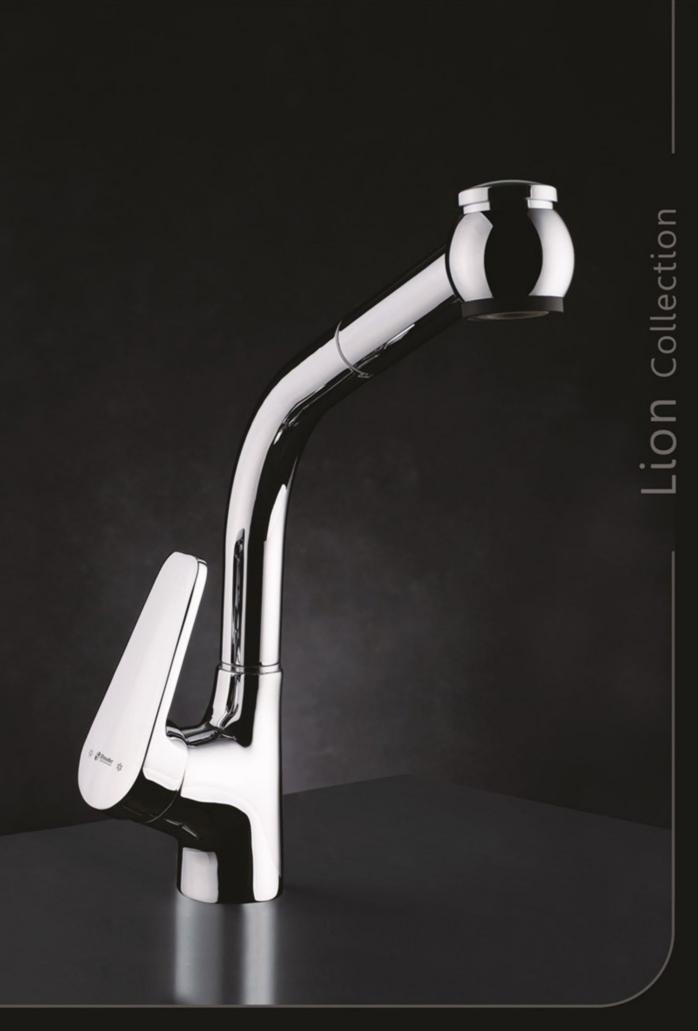

#### آشپز خانه مدل راین با عملکرد شاوری

در این مدل با بهره گیری از یک شیلنگ واسط میان شیر و آبریز قابلیت انتقال جریان آب فراهم شده است این سر شیر قابلیت استفاده در شعاع ۲۰سانتی متری دور شیر را دارد.

Rhien راین