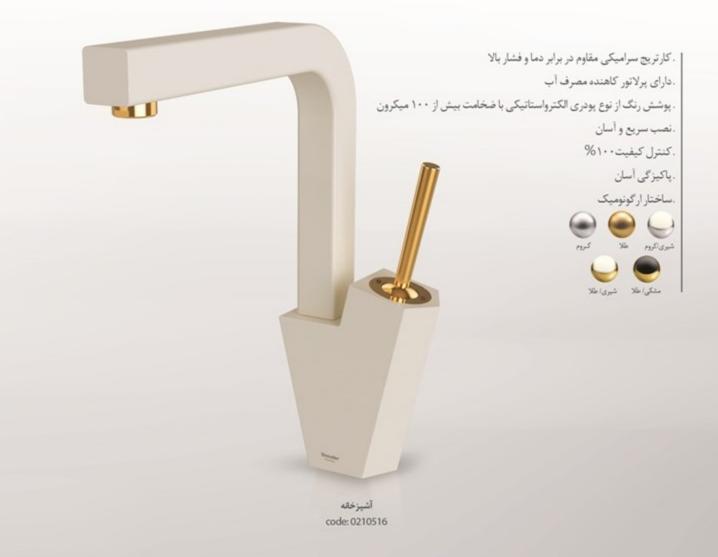

ار و لحاظ کردن فناوریهای پیشرفته، به روز بودن طراحی، کیفیت تولید، خدمات حمایتی، آموزش فنی و همچنین تامین حداکثری رضایت مشتریان توانسته همگام با برندهای مطرح جهانی برابری نماید

امروزه شیرآلات شودر با تکیه بر تجربیات ارزنـده گذشـته و نیـز تولیـد کارآمدتریـن، بـا دوام ترین، زیباترین، در عین حفظ تناسب با نیاز مشتریان گامی بلند و ماندگار برداشته است تا به پشتوانه طراحی آلمانی و تولید ايرانى سطح كيفيت صنعت شيرآلات ايران را ارتقاء ببخشد

#### بسمه تعالى

#### ديروز، امروز، فردا ...

شیرآلات شودر، از سال ۱۳۷۰ در زمینه تولید و عرضـه شـیرآلات بهداشـتی بـا ماموریـت خلـق محصولات با کیفیت و حصول رضایتمندی مشتریان داخلی و خارجی با تکیه بر دانش مهندسی و همگام با فناوری روز دنیا، آغاز به فعالیت نمود و موفق گردید تا برتری و درخشش تولیدات خود را در میان رقبا متبلور کند









چون جزئیات مهم است























آشپز خانه شاوری Code: 0230606

آشپزخانه Code: 0230506



حمام Code: 0230106



توالت Code: 0230006



روشويي پايه بلند Code: 0230306



روشویی ثابت Code: 0230206













حمام Code: 0220104



Code: 0220004



روشویی پایه بلند Code: 0220304



Code: 0220204









لحيدا كروم مشكى اطلا

. کارتریج سرامیکی مقاوم در برابر دما و فشار بالا .داراي پرلاتور كاهنده مصرف آب . رسوب پذیری کمتر سطح به دلیل طراحی خاص بدنه . نصب سريع و آسان .كنترل كيفيت ١٠٠% . پاکيزگي أسان .ساختار ارگونومیک كروم مان

طلا مات

روشويي پايه بلند code: 0170304



code: 0170004

روشويي ثابت code: 0170204











آشپزخانه Code: 20200506



حمام Code: 0200106



Code: 0200006



روشويي پايه بلند Code: 0200306



روشویی ثابت Code: 0200206







آشپزخانه Code: 0150507



Code: 0150107



Code: 0150007