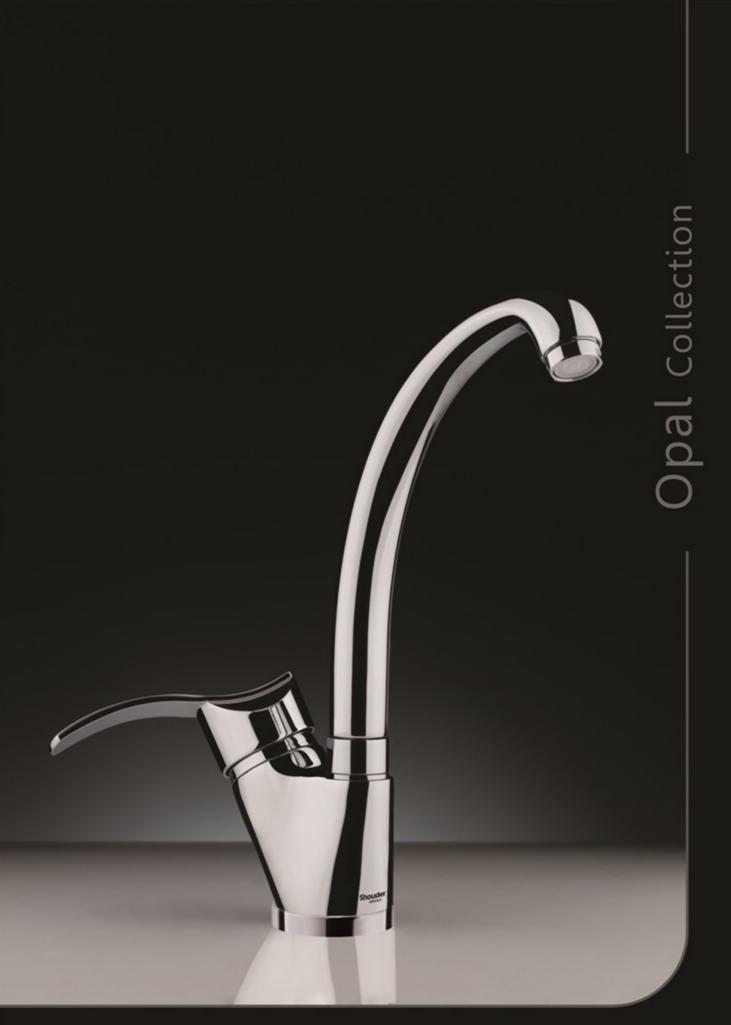

Code: 0220004

روشویی پایه بلند Code: 0220304

Code: 0220204

لحيدا كروم مشكى اطلا

. کارتریج سرامیکی مقاوم در برابر دما و فشار بالا .داراي پرلاتور كاهنده مصرف آب . رسوب پذیری کمتر سطح به دلیل طراحی خاص بدنه . نصب سريع و آسان .كنترل كيفيت ١٠٠% . پاکيزگي أسان .ساختار ارگونومیک كروم مان