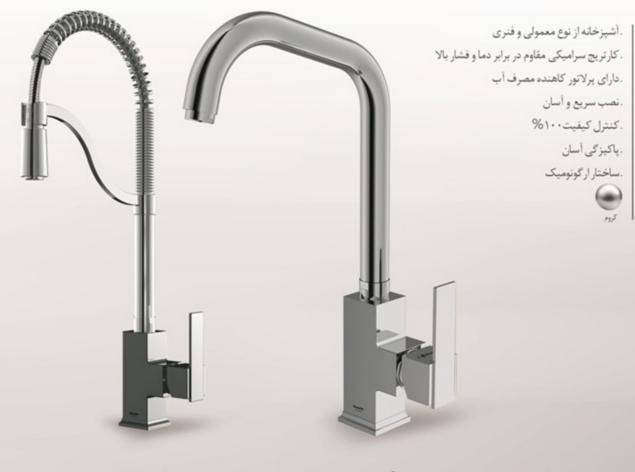

روشويی ثابت Code: 0050204

آشپزخانه ديواری Code: 0050704

. آشپزخانه از نوع معمولي و فنري . کارتریج سرامیکی مقاوم در برابر دما و فشار بالا .داراي پرلاتور كاهنده مصرف آب . رسوب پذیری کمتر سطح به دلیل طراحی خاص بدنه . نصب سريع و آسان .كنترل كيفيت١٠٠% . پاکيزگي أسان . ساختار ارگونومیک  $\bigcirc$ 