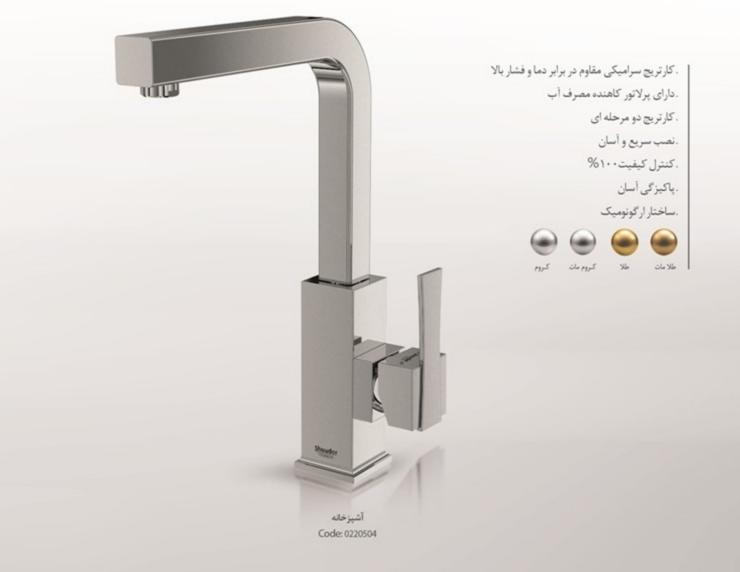

Code: 0220004

روشویی پایه بلند Code: 0220304

Code: 0220204

لحيدا كروم مشكى اطلا

. کارتریج سرامیکی مقاوم در برابر دما و فشار بالا .داراي پرلاتور كاهنده مصرف آب . رسوب پذیری کمتر سطح به دلیل طراحی خاص بدنه . نصب سريع و آسان .كنترل كيفيت ١٠٠% . پاکيزگي أسان .ساختار ارگونومیک كروم مان