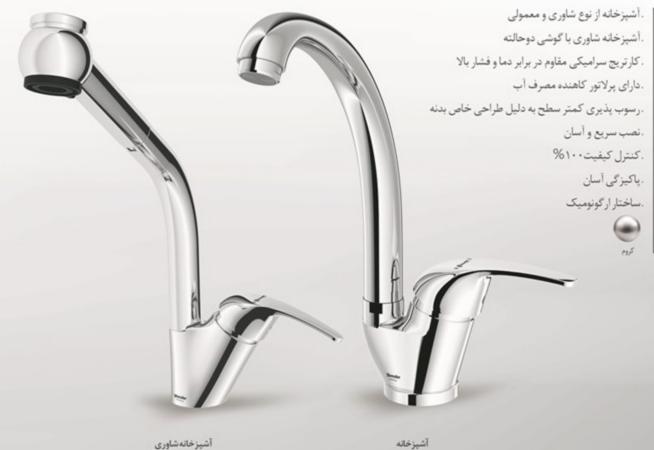

Code: 0220004

روشویی پایه بلند Code: 0220304

Code: 0220204

لحيدا كروم مشكى اطلا

. کارتریج سرامیکی مقاوم در برابر دما و فشار بالا .داراي پرلاتور كاهنده مصرف آب . رسوب پذیری کمتر سطح به دلیل طراحی خاص بدنه . نصب سريع و آسان .كنترل كيفيت ١٠٠% . پاکيزگي أسان .ساختار ارگونومیک كروم مان