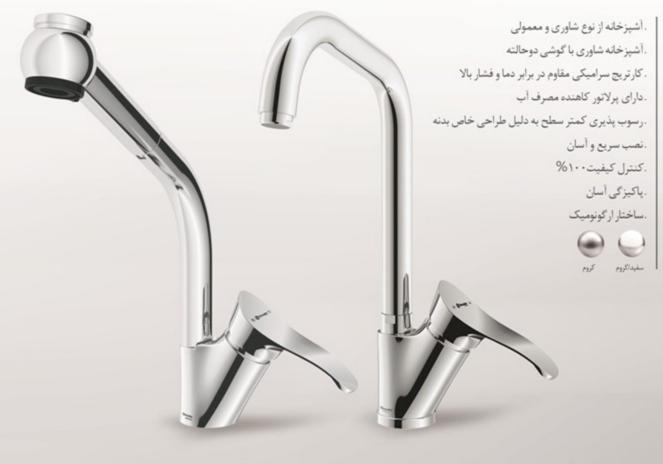

چون جزئیات مهم است

آشپز خانه شاوری Code: 0230606

آشپزخانه Code: 0230506

حمام Code: 0230106

توالت Code: 0230006

روشويي پايه بلند Code: 0230306

روشویی ثابت Code: 0230206

حمام Code: 0220104

Code: 0220004

روشویی پایه بلند Code: 0220304

Code: 0220204

لحيدا كروم مشكى اطلا

. کارتریج سرامیکی مقاوم در برابر دما و فشار بالا .داراي پرلاتور كاهنده مصرف آب . رسوب پذیری کمتر سطح به دلیل طراحی خاص بدنه . نصب سريع و آسان .كنترل كيفيت ١٠٠% . پاکيزگي أسان .ساختار ارگونومیک كروم مان