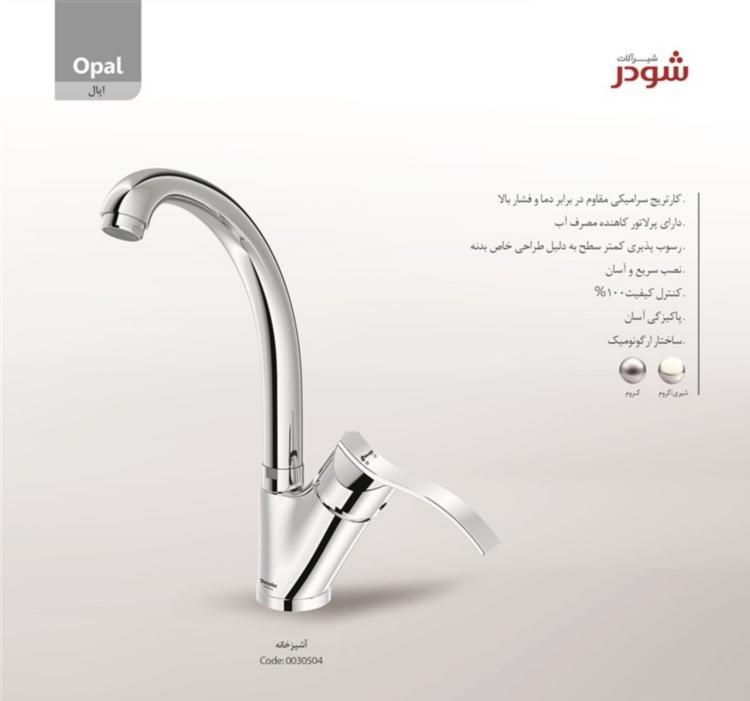

Code: 0220004

روشویی پایه بلند Code: 0220304

Code: 0220204

لحيدا كروم مشكى اطلا

. کارتریج سرامیکی مقاوم در برابر دما و فشار بالا .داراي پرلاتور كاهنده مصرف آب . رسوب پذیری کمتر سطح به دلیل طراحی خاص بدنه . نصب سريع و آسان .كنترل كيفيت ١٠٠% . پاکيزگي أسان .ساختار ارگونومیک كروم مان