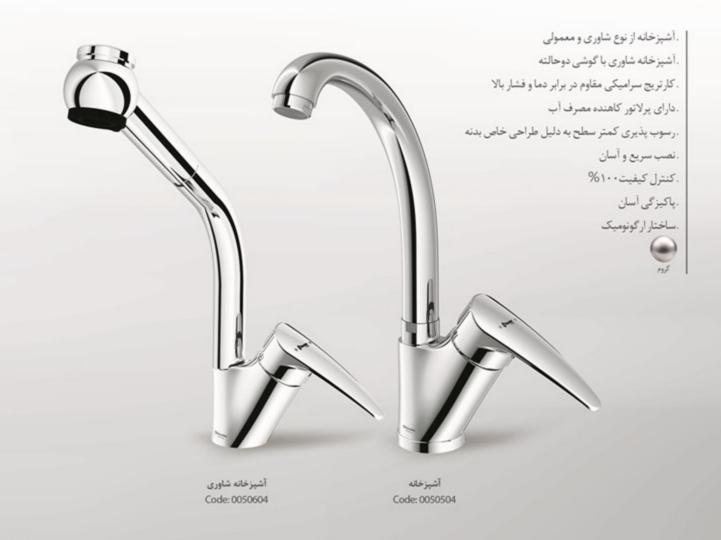

چون جزئیات مهم است

آشپز خانه شاوری Code: 0230606

آشپزخانه Code: 0230506

حمام Code: 0230106

توالت Code: 0230006

روشويي پايه بلند Code: 0230306

روشویی ثابت Code: 0230206

حمام Code: 0220104

Code: 0220004

روشویی پایه بلند Code: 0220304

Code: 0220204

لحيدا كروم مشكى اطلا

. کارتریج سرامیکی مقاوم در برابر دما و فشار بالا .داراي پرلاتور كاهنده مصرف آب . رسوب پذیری کمتر سطح به دلیل طراحی خاص بدنه . نصب سريع و آسان .كنترل كيفيت ١٠٠% . پاکيزگي أسان .ساختار ارگونومیک كروم مان