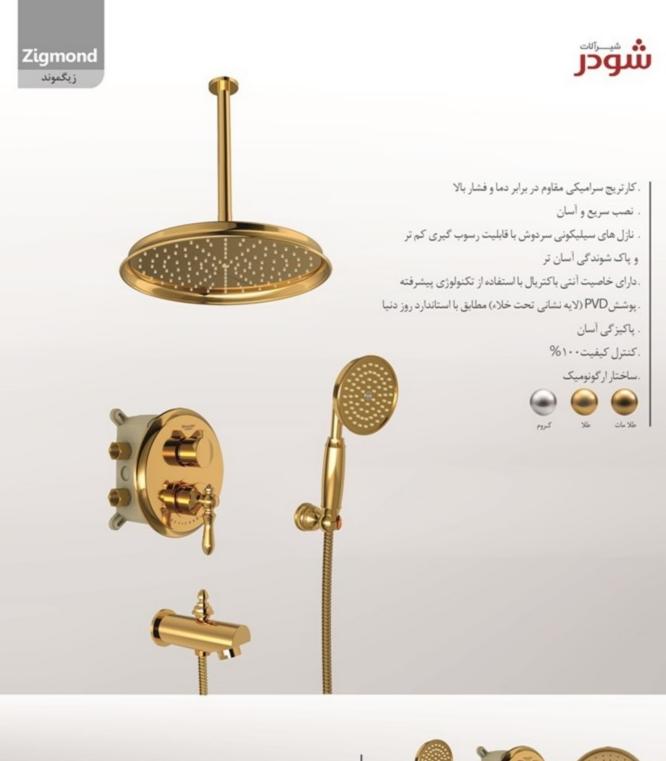

Code: 0390004

روشویی پایه بلند Code: 0390304

روشویی ثابت Code: 0390204

.كارتريج سراميكی مقاوم در برابر دما و فشار بالا .دارای پرلاتور كاهنده مصرف آب . پوشش PVD (لايه نشانی تحت خلاء)مطابق با استاندارد روز دنيا .دارای خاصيت آنتی باكتريال با استفاده از تكنولوژی پيشرفته .نصب سريع و آسان . كنترل كيفيت ۱۰۰% . پاكيزگی آسان . ساختار ارگونوميك . سن تري اطلا

آشپزخانه Code: 0390506

حمام Code: 0390106

Code: 0390006

روسویی پایه بسد Code: 0390306

روشويی ثابت Code: 0390206

شيري اطلا

. کارتریج سرامیکی مقاوم در برابر دما و فشار بالا .دارای پرلاتور کاهنده مصرف آب .رسوب پذیری کمتر سطح به دلیل طراحی خاص بدنه .دارای خاصیت آنتی باکتریال با استفاده از تکنولوژی پیشرفته .پوشش PVD (لایه نشانی تحت خلاء) مطابق با استاندارد روز دنیا .یوشش PVD (لایه نشانی تحت خلاء) مطابق با استاندارد روز . .نصب سریع و آسان . یاکیزگی آسان . ساختار ارگونومیک

Shouder

توالت توكار زيگموند

حمام توكار

سردوش ثابت

يوارى

بازويي ديواري

م

آبريز حمام