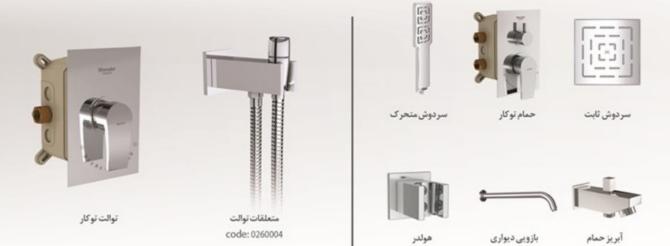

Shouder

توالت توكار زيگموند

حمام توكار

سردوش ثابت

يوارى

بازويي ديواري

م

آبريز حمام