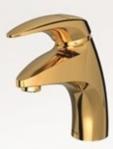

Code: 0220004

روشویی پایه بلند Code: 0220304

Code: 0220204

لحيدا كروم مشكى اطلا

. کارتریج سرامیکی مقاوم در برابر دما و فشار بالا .داراي پرلاتور كاهنده مصرف آب . رسوب پذیری کمتر سطح به دلیل طراحی خاص بدنه . نصب سريع و آسان .كنترل كيفيت ١٠٠% . پاکيزگي أسان .ساختار ارگونومیک كروم مان