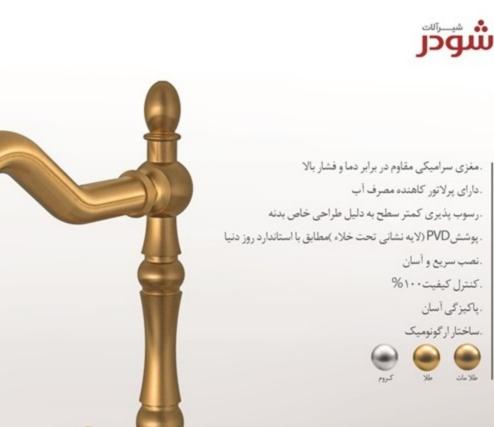

Code: 0390004

روشویی پایه بلند Code: 0390304

روشویی ثابت Code: 0390204

.كارتريج سراميكی مقاوم در برابر دما و فشار بالا .دارای پرلاتور كاهنده مصرف آب . پوشش PVD (لايه نشانی تحت خلاء)مطابق با استاندارد روز دنيا .دارای خاصيت آنتی باكتريال با استفاده از تكنولوژی پيشرفته .نصب سريع و آسان . كنترل كيفيت ۱۰۰% . پاكيزگی آسان . ساختار ارگونوميك . سن تري اطلا