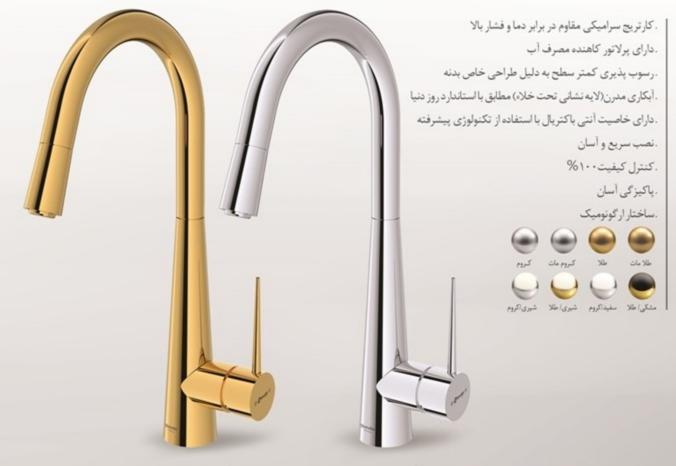

Code: 0220004

روشویی پایه بلند Code: 0220304

Code: 0220204

لحيدا كروم مشكى اطلا

. کارتریج سرامیکی مقاوم در برابر دما و فشار بالا .داراي پرلاتور كاهنده مصرف آب . رسوب پذیری کمتر سطح به دلیل طراحی خاص بدنه . نصب سريع و آسان .كنترل كيفيت ١٠٠% . پاکيزگي أسان .ساختار ارگونومیک كروم مان