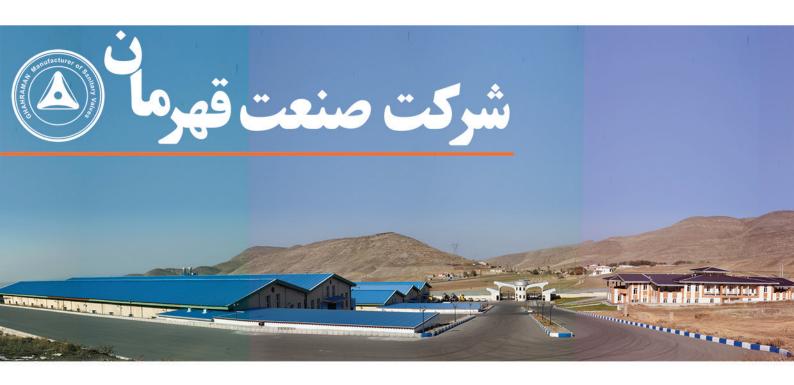

۷۷۳۳۹۸۸۹ (۲۹۸۲۱) :ئلفن ۴۸۷۷۳۲۷۵۴۸ (۲۹۸۲۱) :فکس

شركت صنعت شيرالات قهرمان ؟

دیگر کشورهای صنعتی را داراست.

صنعت این مرز و بوم ؟نفش بسزایی دارد.

یکی از پیشتازان ادر عرصه تولید شیرهای ساختمانی ا

لوازم و تجهيزات حمام وشيرالات الكترونيكي و بيمارستاني

محصولات این کارخانه با بهره گیری از نیروهای متخصص

و ماشین الات روز دنیا تولید شده و همچنین دارای استاندار دهای بین المللی میباشد که قابلیت رقابت با تولیدات

كارخانه:

استان اردبیل ، گرمی ، روستای بلداشی ۳۲۶۹۰.۳۴ (۹۸۴۵) :تلفن

7759..77

2799..47

7759.144 7759.14A

۳۲۶۹۰۰۳۷ (۱۹۸۴۵): فکس

https://hooding.ir

• آذربایجان شرقی- بلدة بلداشی