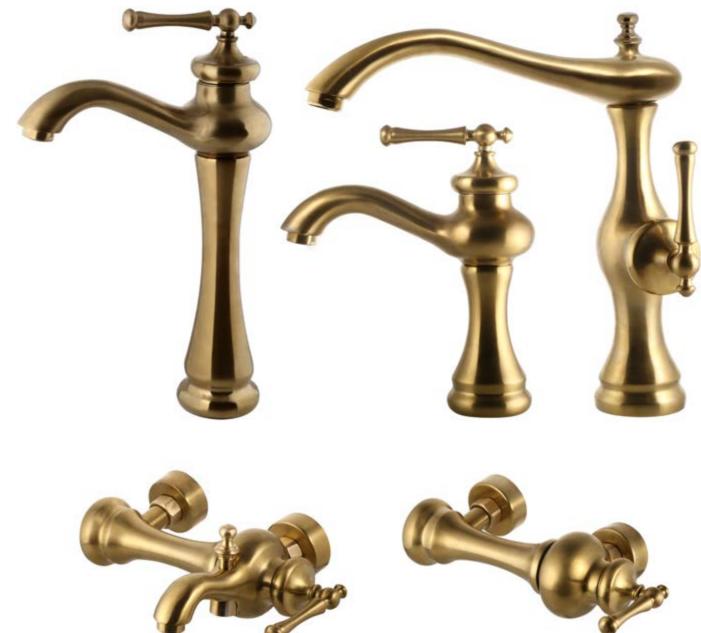

#### 🔊 Aladdin Rubbed Bronze

Basin Faucet Kitchen Faucet Bath Mixer Shower Mixer Vessel

# Aladdin Rubbed Bronze

The Aladdin need not bathe to make itself white. Neither need you do anything but be yourself.

Basin Faucet Kitchen Faucet Bath Mixer Shower Mixer Vessel

When you think about the magition of aladdin, you imagine the power of gold in your hands! close your eyes and just make the choice.

## Aladdin

Some day our designers started to think about Magic! That day aladdin appears in our collection...

No need to be Exaggerated, simplicity is the best way to be looked.

11611