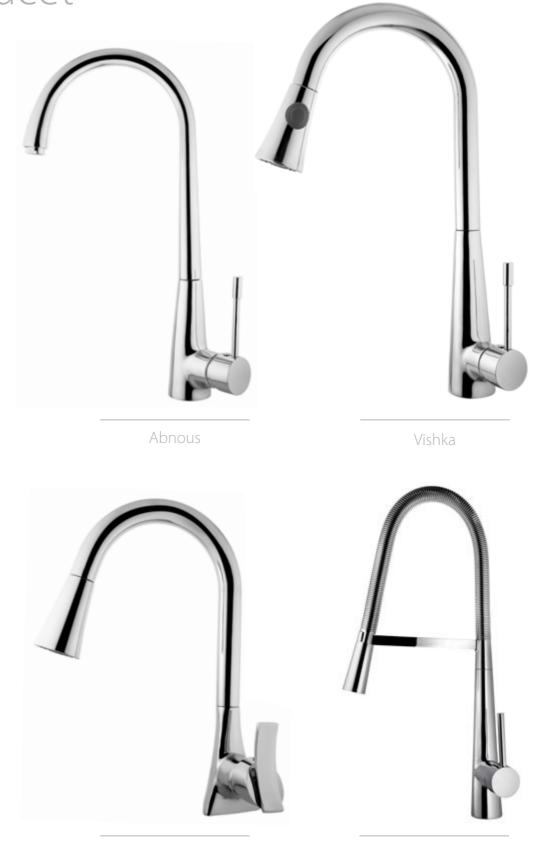

## DROP FAUCETS

Dripping has been forgotten in our products but the Drop remains to help our designers make a new artwork.

Pyramid

I like light green, sometimes red is fun to look at, not a fan of yellow, unless its in a rainbow or on a coffee mug or on Vishka collection.

# Rubbed Bronze Kitchen Faucet

Piramid Rubbed Bronze

//hooding.ir

Vishka Rubbed Bronze

Abnous Rubbed Bronze