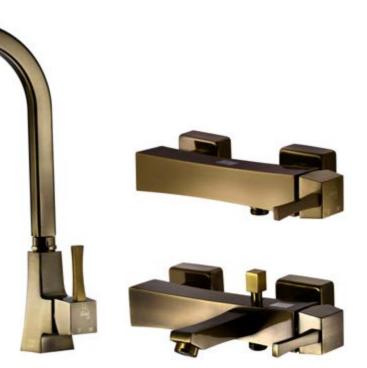

#### 🔊 Aladdin Rubbed Bronze

Basin Faucet Kitchen Faucet Bath Mixer Shower Mixer Vessel

# Aladdin Rubbed Bronze

The Aladdin need not bathe to make itself white. Neither need you do anything but be yourself.

Basin Faucet Kitchen Faucet Bath Mixer Shower Mixer Vessel

When you think about the magition of aladdin, you imagine the power of gold in your hands! close your eyes and just make the choice.

## Aladdin

Some day our designers started to think about Magic! That day aladdin appears in our collection...

No need to be Exaggerated, simplicity is the best way to be looked.

11611