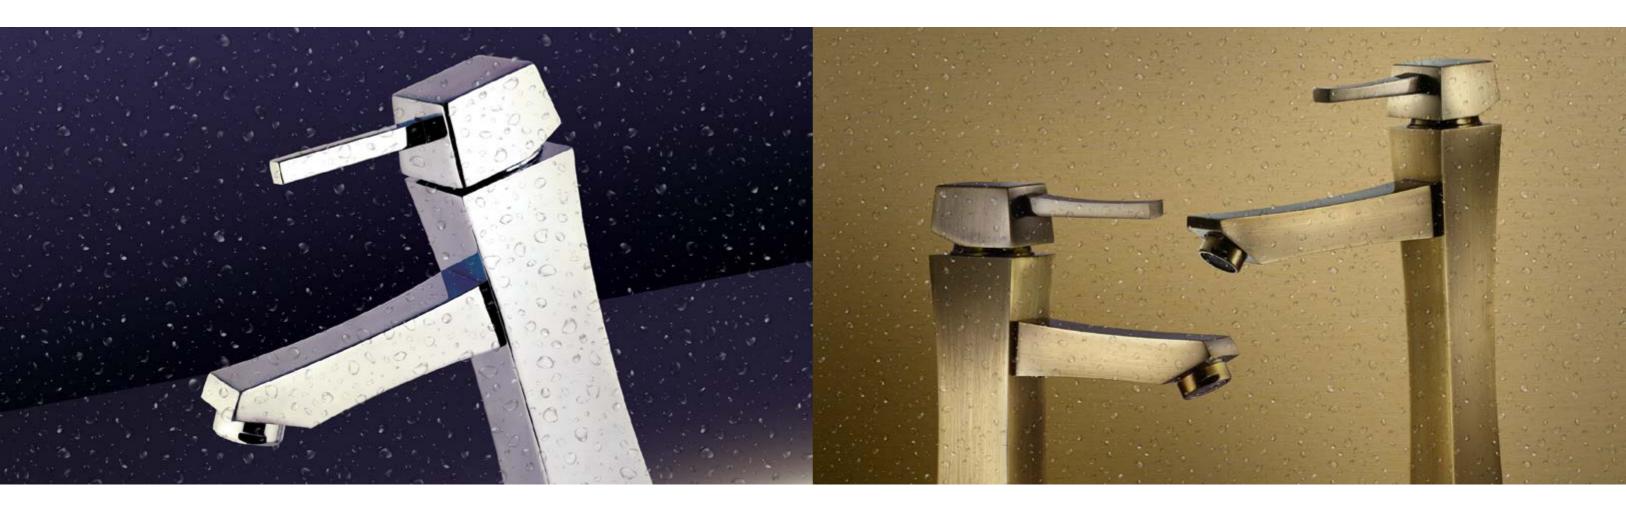

#### 🔊 Aladdin Rubbed Bronze

Basin Faucet Kitchen Faucet Bath Mixer Shower Mixer Vessel

# Aladdin Rubbed Bronze

The Aladdin need not bathe to make itself white. Neither need you do anything but be yourself.

Basin Faucet Kitchen Faucet Bath Mixer Shower Mixer Vessel

When you think about the magition of aladdin, you imagine the power of gold in your hands! close your eyes and just make the choice.

## Aladdin

Some day our designers started to think about Magic! That day aladdin appears in our collection...

No need to be Exaggerated, simplicity is the best way to be looked.

11611