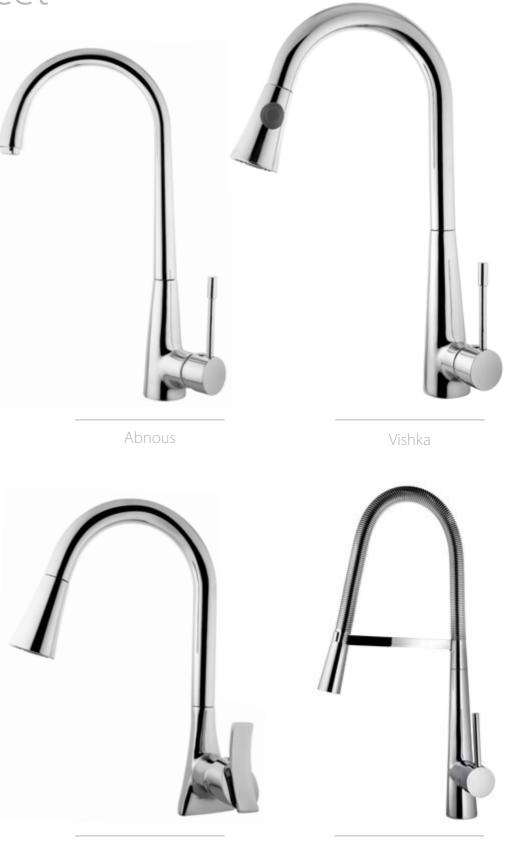

## DROP FAUCETS

Dripping has been forgotten in our products but the Drop remains to help our designers make a new artwork.

Pyramid

I like light green, sometimes red is fun to look at, not a fan of yellow, unless its in a rainbow or on a coffee mug or on Vishka collection.

Sometimes being scratchy is the path to be unique. Try to be like no one else.

# Rubbed Bronze Kitchen Faucet

Piramid Rubbed Bronze

//hooding.ir

Vishka Rubbed Bronze

Abnous Rubbed Bronze