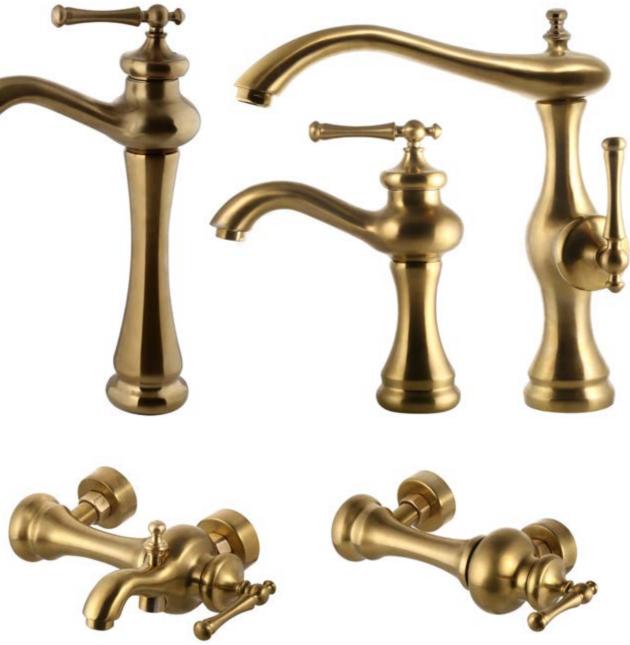

#### 🔊 Aladdin Rubbed Bronze

Basin Faucet Kitchen Faucet Bath Mixer Shower Mixer Vessel

# Aladdin Rubbed Bronze

The Aladdin need not bathe to make itself white. Neither need you do anything but be yourself.

Basin Faucet Kitchen Faucet Bath Mixer Shower Mixer Vessel

When you think about the magition of aladdin, you imagine the power of gold in your hands! close your eyes and just make the choice.

## Aladdin

Some day our designers started to think about Magic! That day aladdin appears in our collection...

No need to be Exaggerated, simplicity is the best way to be looked.

11611