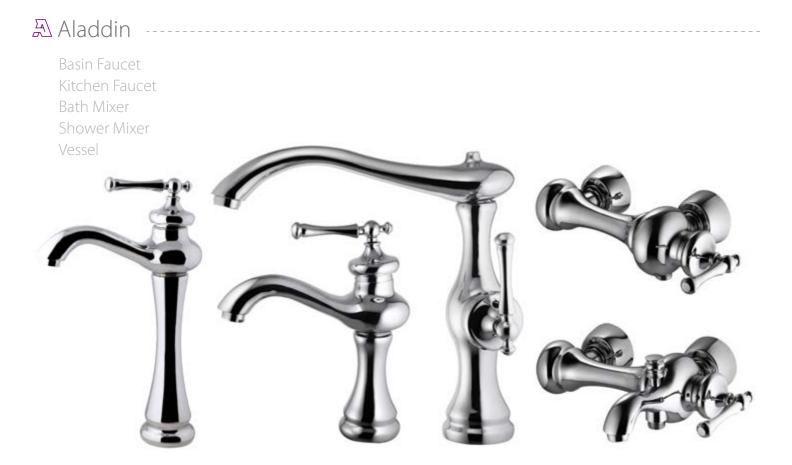

#### 🔊 Aladdin Rubbed Bronze

Basin Faucet Kitchen Faucet Bath Mixer Shower Mixer Vessel

# Aladdin Rubbed Bronze

The Aladdin need not bathe to make itself white. Neither need you do anything but be yourself.

Basin Faucet Kitchen Faucet Bath Mixer Shower Mixer Vessel

When you think about the magition of aladdin, you imagine the power of gold in your hands! close your eyes and just make the choice.

## Aladdin

Some day our designers started to think about Magic! That day aladdin appears in our collection...

No need to be Exaggerated, simplicity is the best way to be looked.

11611