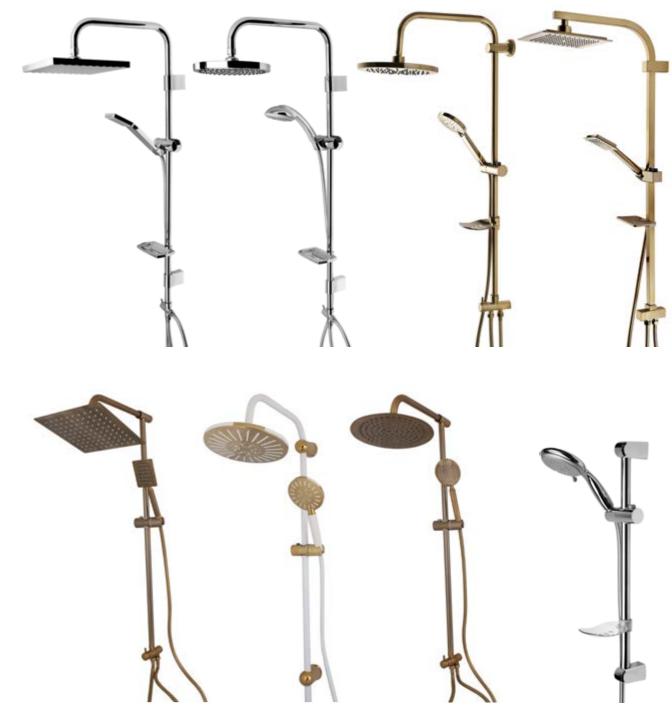

## Shower Column-set A lot of contemplation happens under shower. Nothing like a hot bath to ease the tension and think about whats going to happen next.