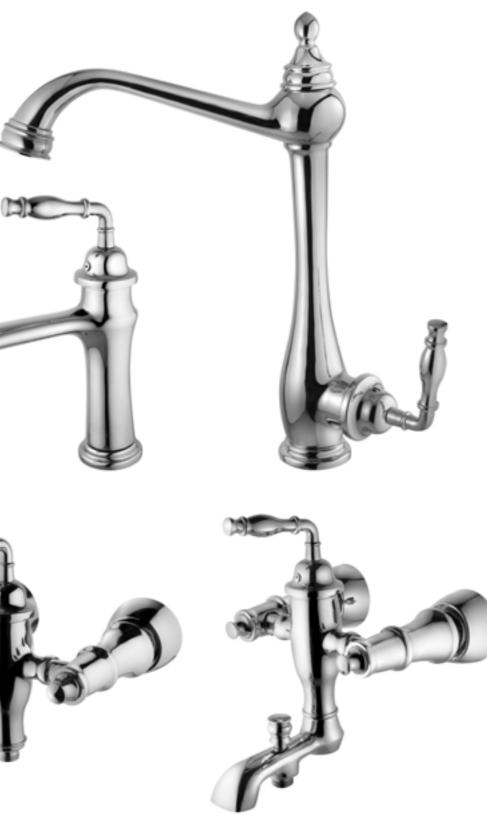

#### 🔊 Aladdin Rubbed Bronze

Basin Faucet Kitchen Faucet Bath Mixer Shower Mixer Vessel

# Aladdin Rubbed Bronze

The Aladdin need not bathe to make itself white. Neither need you do anything but be yourself.

Basin Faucet Kitchen Faucet Bath Mixer Shower Mixer Vessel

When you think about the magition of aladdin, you imagine the power of gold in your hands! close your eyes and just make the choice.

## Aladdin

Some day our designers started to think about Magic! That day aladdin appears in our collection...

No need to be Exaggerated, simplicity is the best way to be looked.

11611