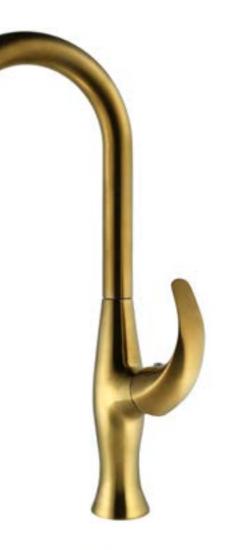

#### 🔊 Aladdin Rubbed Bronze

Basin Faucet Kitchen Faucet Bath Mixer Shower Mixer Vessel

# Aladdin Rubbed Bronze

The Aladdin need not bathe to make itself white. Neither need you do anything but be yourself.

Basin Faucet Kitchen Faucet Bath Mixer Shower Mixer Vessel

When you think about the magition of aladdin, you imagine the power of gold in your hands! close your eyes and just make the choice.

## Aladdin

Some day our designers started to think about Magic! That day aladdin appears in our collection...

No need to be Exaggerated, simplicity is the best way to be looked.

11611