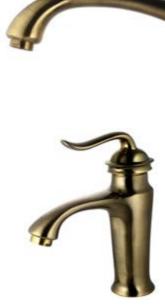

# Aladdin Rubbed Bronze

The Aladdin need not bathe to make itself white. Neither need you do anything but be yourself.

Basin Faucet Kitchen Faucet Bath Mixer Shower Mixer Vessel

When you think about the magition of aladdin, you imagine the power of gold in your hands! close your eyes and just make the choice.