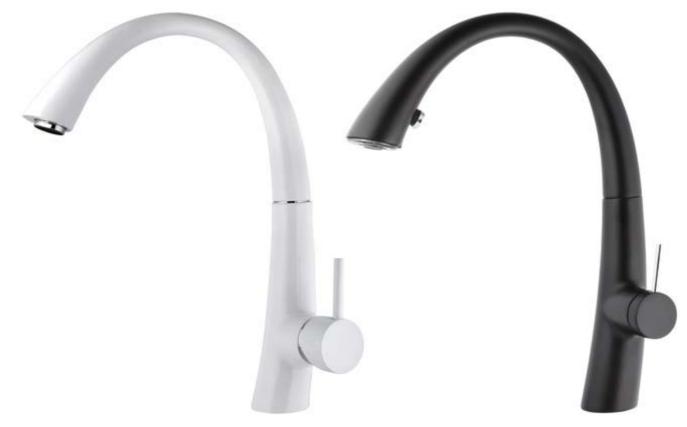

#### A White Karen

Basin Faucet Kitchen Faucet Bath Mixer Shower Mixer Vessel

#### 🔊 Black Karen

Basin Faucet Kitchen Faucet Bath Mixer Shower Mixer

\_\_\_\_\_