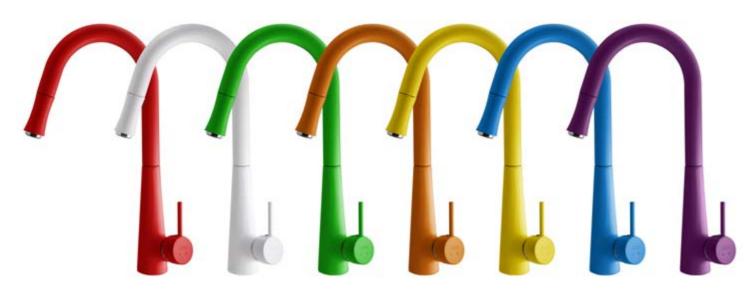

## DROP FAUCETS

Dripping has been forgotten in our products but the Drop remains to help our designers make a new artwork.

Pyramid

I like light green, sometimes red is fun to look at, not a fan of yellow, unless its in a rainbow or on a coffee mug or on Vishka collection.