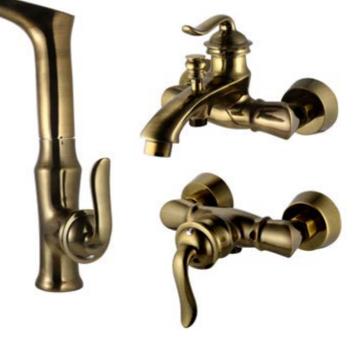

#### 🔊 Aladdin Rubbed Bronze

Basin Faucet Kitchen Faucet Bath Mixer Shower Mixer Vessel

# Aladdin Rubbed Bronze

The Aladdin need not bathe to make itself white. Neither need you do anything but be yourself.

Basin Faucet Kitchen Faucet Bath Mixer Shower Mixer Vessel

When you think about the magition of aladdin, you imagine the power of gold in your hands! close your eyes and just make the choice.