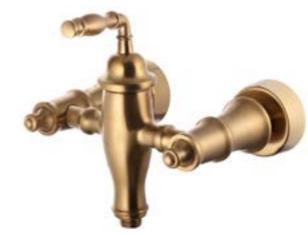

#### 🔊 Aladdin Rubbed Bronze

Basin Faucet Kitchen Faucet Bath Mixer Shower Mixer Vessel

# Aladdin Rubbed Bronze

The Aladdin need not bathe to make itself white. Neither need you do anything but be yourself.

Basin Faucet Kitchen Faucet Bath Mixer Shower Mixer Vessel

When you think about the magition of aladdin, you imagine the power of gold in your hands! close your eyes and just make the choice.

## Aladdin

Some day our designers started to think about Magic! That day aladdin appears in our collection...

No need to be Exaggerated, simplicity is the best way to be looked.

11611