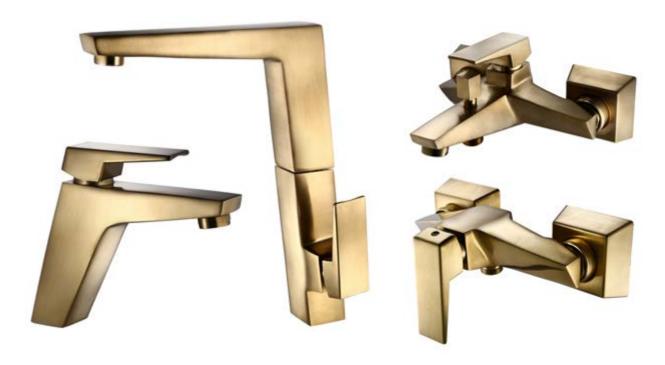

#### 🔊 Aladdin Rubbed Bronze

Basin Faucet Kitchen Faucet Bath Mixer Shower Mixer Vessel

# Aladdin Rubbed Bronze

The Aladdin need not bathe to make itself white. Neither need you do anything but be yourself.

Basin Faucet Kitchen Faucet Bath Mixer Shower Mixer Vessel

When you think about the magition of aladdin, you imagine the power of gold in your hands! close your eyes and just make the choice.

## Aladdin

Some day our designers started to think about Magic! That day aladdin appears in our collection...

No need to be Exaggerated, simplicity is the best way to be looked.

11611