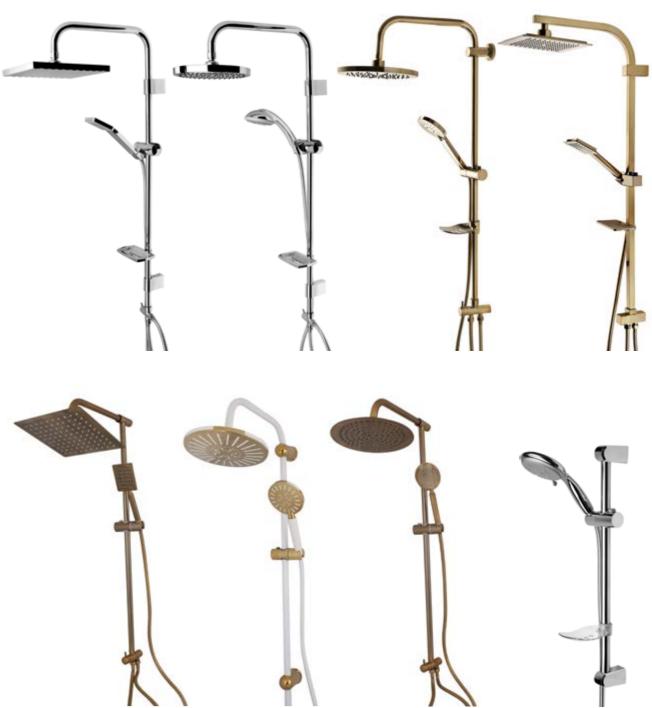

## Shower Column-set A lot of contemplation happens under shower. Nothing like a hot bath to ease the tension and think about whats going to happen next.