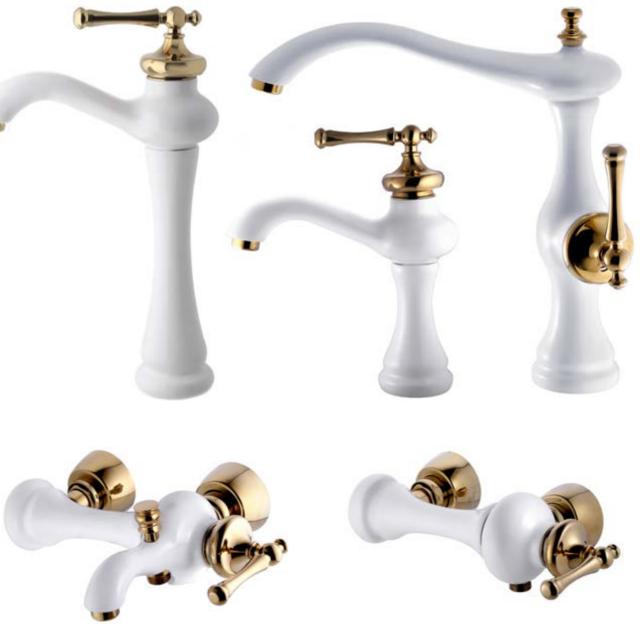

## Nila

We made a fantastic integration of purity and luxury, gathering white, the color of cleanliness, gold as crown of a king and smooth curves running trough your eyes to make you feel more than free

#### A Nila

Basin Faucet Kitchen Faucet Bath Mixer Shower Mixer Vessel