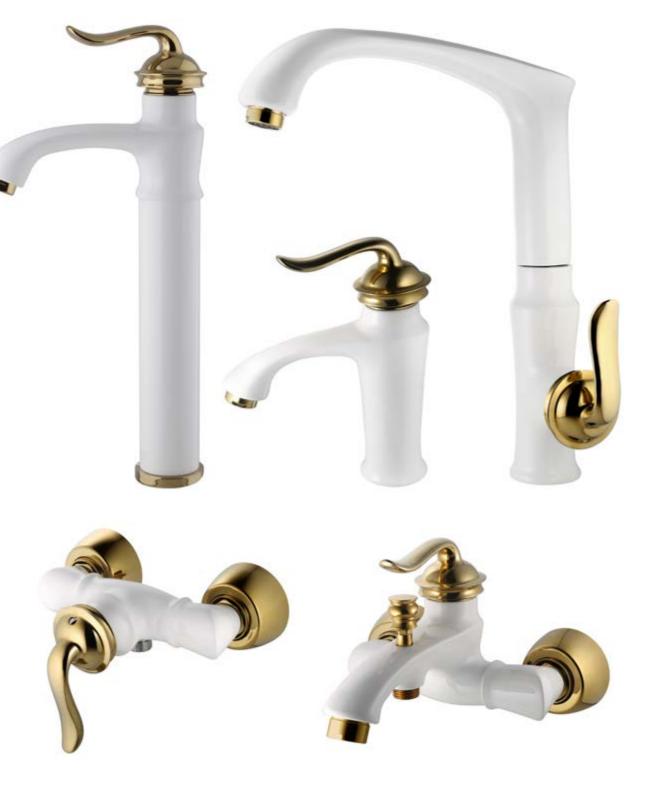

## Nila

We made a fantastic integration of purity and luxury, gathering white, the color of cleanliness, gold as crown of a king and smooth curves running trough your eyes to make you feel more than free

#### A Nila

Basin Faucet Kitchen Faucet Bath Mixer Shower Mixer Vessel