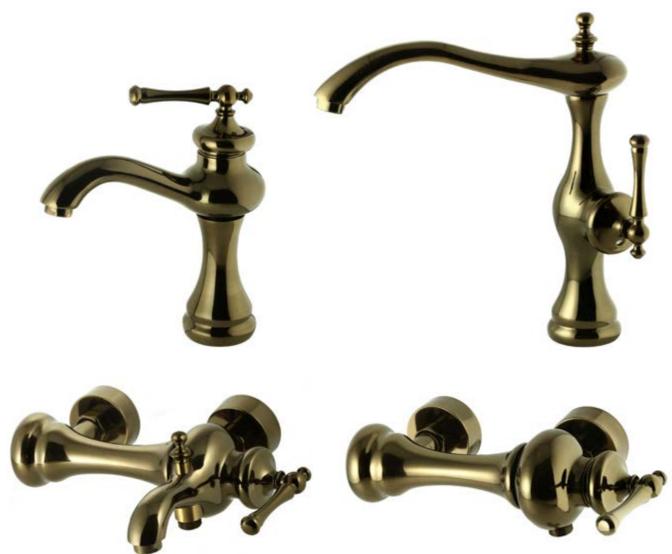

#### 🔊 Aladdin Rubbed Bronze

Basin Faucet Kitchen Faucet Bath Mixer Shower Mixer Vessel

# Aladdin Rubbed Bronze

The Aladdin need not bathe to make itself white. Neither need you do anything but be yourself.

Basin Faucet Kitchen Faucet Bath Mixer Shower Mixer Vessel

When you think about the magition of aladdin, you imagine the power of gold in your hands! close your eyes and just make the choice.

## Aladdin

Some day our designers started to think about Magic! That day aladdin appears in our collection...

No need to be Exaggerated, simplicity is the best way to be looked.

11611