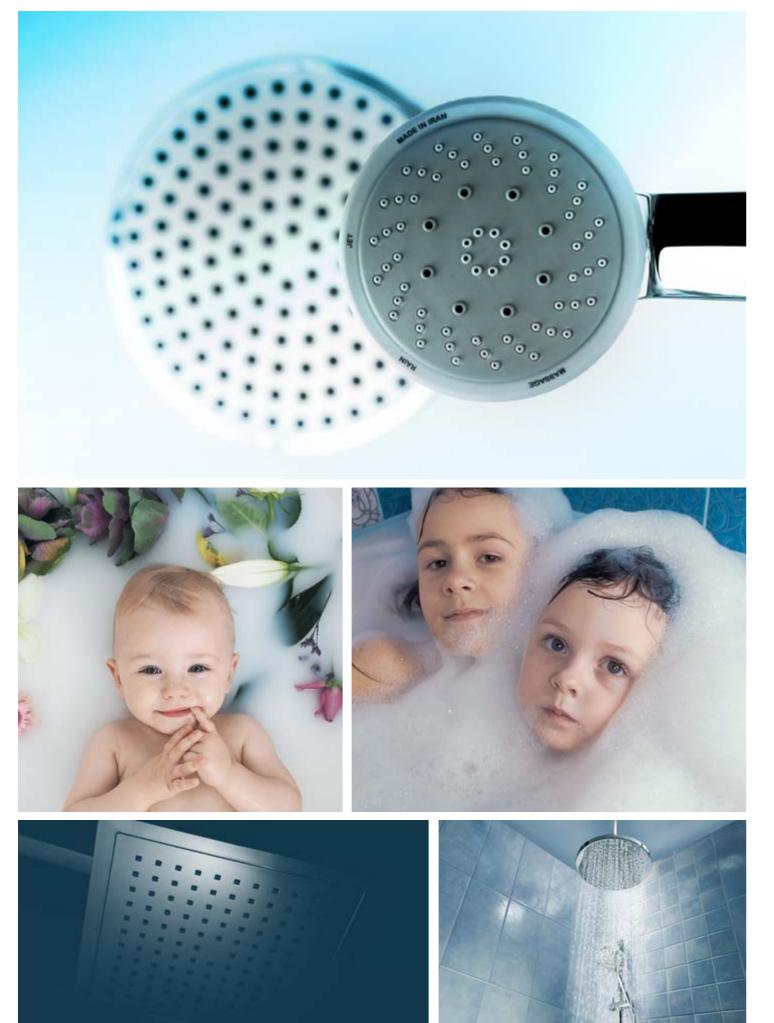

## Shower Column-set A lot of contemplation happens under shower. Nothing like a hot bath to ease the tension and think about whats going to happen next.