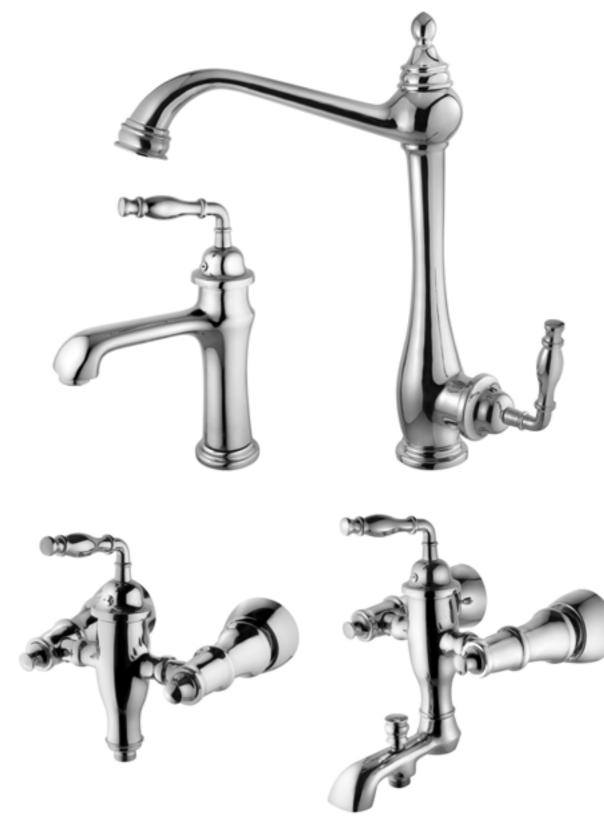

#### 🔊 Karen

Basin Faucet Kitchen Faucet Bath Mixer Shower Mixer Vessel

\_\_\_\_\_