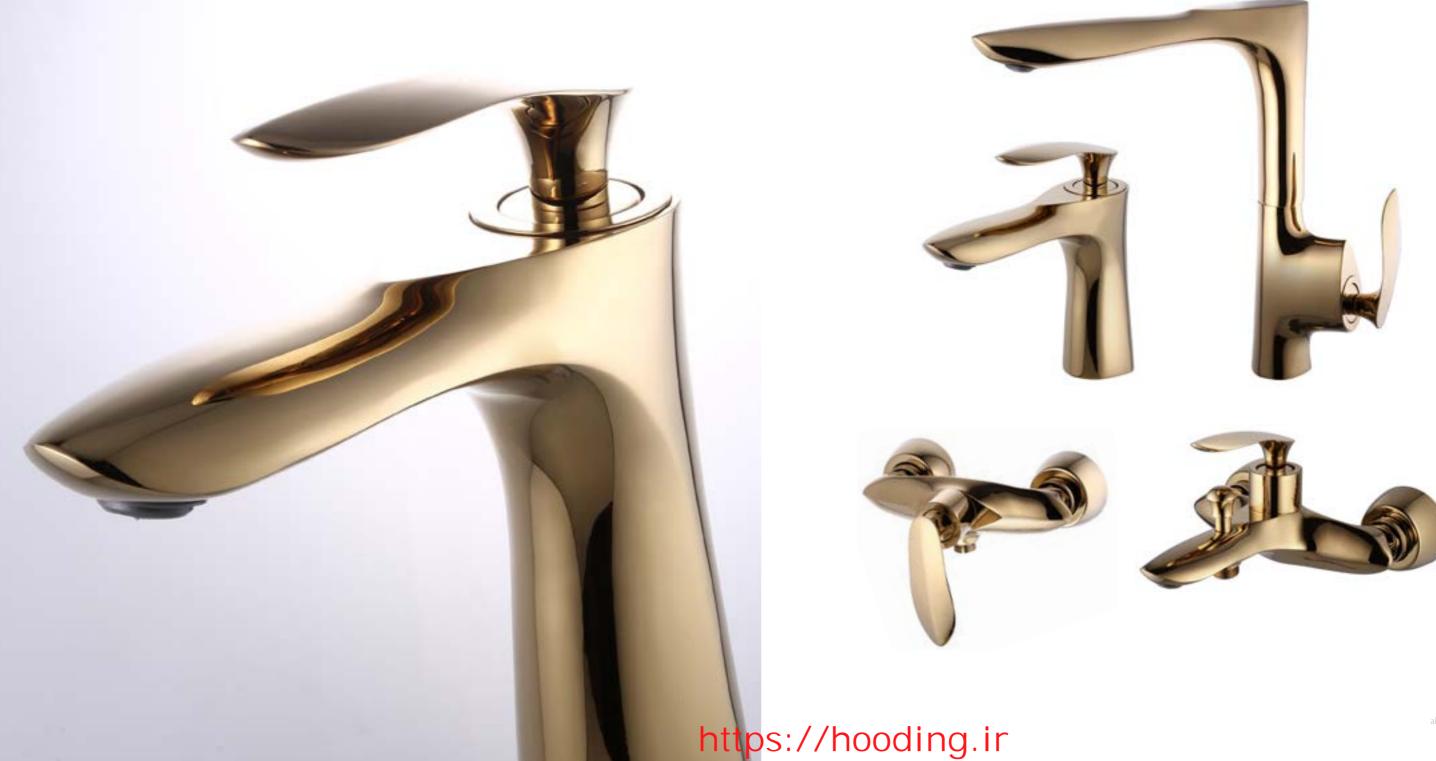

# Aladdin Rubbed Bronze

The Aladdin need not bathe to make itself white. Neither need you do anything but be yourself.

Basin Faucet Kitchen Faucet Bath Mixer Shower Mixer Vessel

When you think about the magition of aladdin, you imagine the power of gold in your hands! close your eyes and just make the choice.

## Aladdin

Some day our designers started to think about Magic! That day aladdin appears in our collection...

No need to be Exaggerated, simplicity is the best way to be looked.

11611