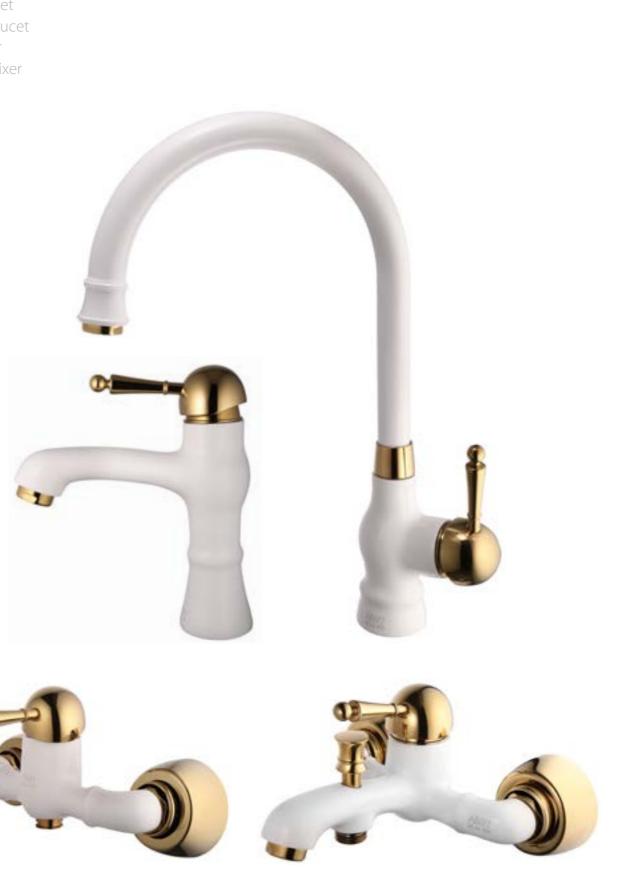

## Nila

We made a fantastic integration of purity and luxury, gathering white, the color of cleanliness, gold as crown of a king and smooth curves running trough your eyes to make you feel more than free

#### A Nila

Basin Faucet Kitchen Faucet Bath Mixer Shower Mixer Vessel