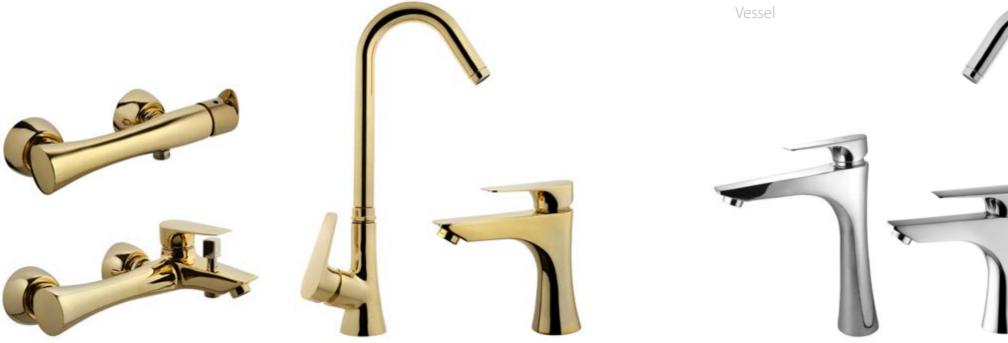

# Aladdin Rubbed Bronze

The Aladdin need not bathe to make itself white. Neither need you do anything but be yourself.

Basin Faucet Kitchen Faucet Bath Mixer Shower Mixer Vessel

When you think about the magition of aladdin, you imagine the power of gold in your hands! close your eyes and just make the choice.

#### 🔊 Gold Karen

Basin Faucet Kitchen Faucet Bath Mixer Shower Mixer