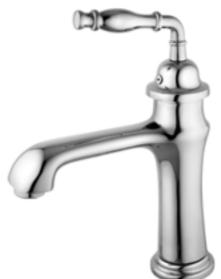

#### 🔊 Aladdin Rubbed Bronze

Basin Faucet Kitchen Faucet Bath Mixer Shower Mixer Vessel

# Aladdin Rubbed Bronze

The Aladdin need not bathe to make itself white. Neither need you do anything but be yourself.

Basin Faucet Kitchen Faucet Bath Mixer Shower Mixer Vessel

When you think about the magition of aladdin, you imagine the power of gold in your hands! close your eyes and just make the choice.

## Aladdin

Some day our designers started to think about Magic! That day aladdin appears in our collection...

No need to be Exaggerated, simplicity is the best way to be looked.

11611