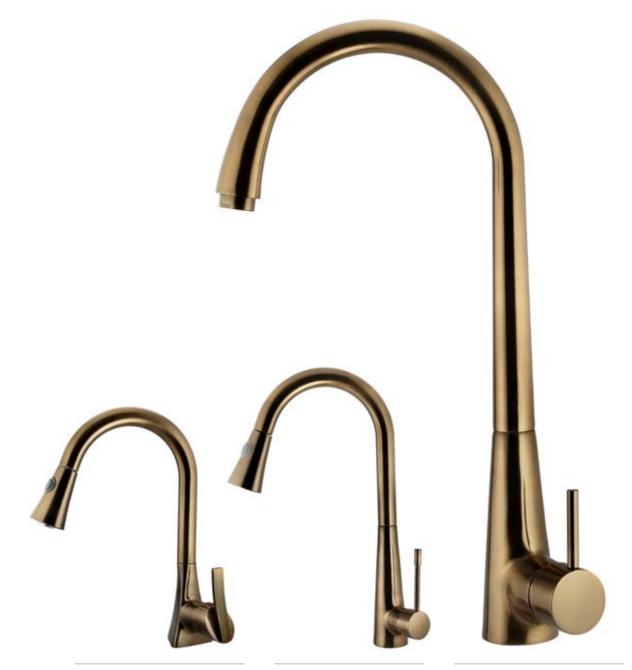

## Dual-Function Kitchen Faucet

Tiam Dual-Function

Flat Dual-Function

https://hooding.ir

White Tiam Dual-Function