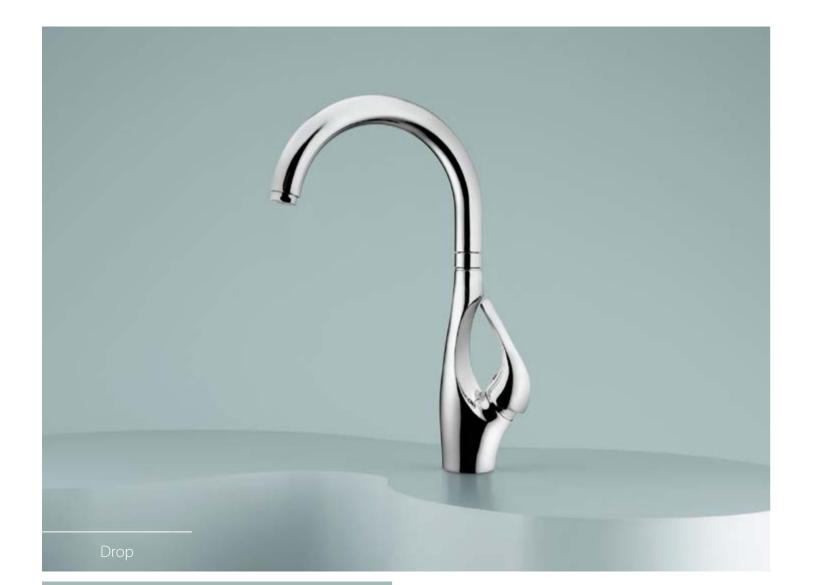

## DROP FAUCETS

Dripping has been forgotten in our products but the Drop remains to help our designers make a new artwork.

Pyramid

I like light green, sometimes red is fun to look at, not a fan of yellow, unless its in a rainbow or on a coffee mug or on Vishka collection.