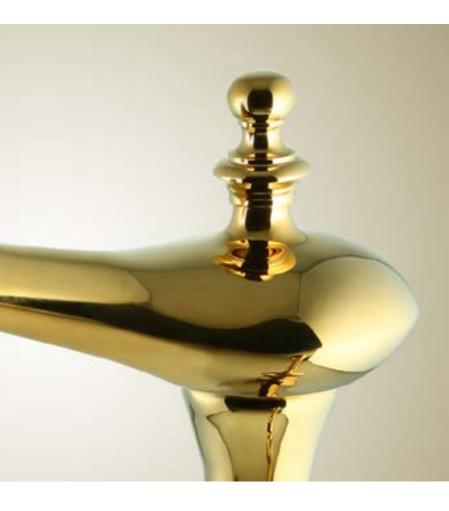

# Aladdin Rubbed Bronze

The Aladdin need not bathe to make itself white. Neither need you do anything but be yourself.

Basin Faucet Kitchen Faucet Bath Mixer Shower Mixer Vessel

When you think about the magition of aladdin, you imagine the power of gold in your hands! close your eyes and just make the choice.

## Aladdin

Some day our designers started to think about Magic! That day aladdin appears in our collection...

No need to be Exaggerated, simplicity is the best way to be looked.

11611