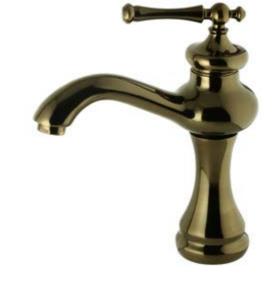

#### 🔊 Aladdin Rubbed Bronze

Basin Faucet Kitchen Faucet Bath Mixer Shower Mixer Vessel

# Aladdin Rubbed Bronze

The Aladdin need not bathe to make itself white. Neither need you do anything but be yourself.

Basin Faucet Kitchen Faucet Bath Mixer Shower Mixer Vessel

When you think about the magition of aladdin, you imagine the power of gold in your hands! close your eyes and just make the choice.

## Aladdin

Some day our designers started to think about Magic! That day aladdin appears in our collection...

No need to be Exaggerated, simplicity is the best way to be looked.

11611