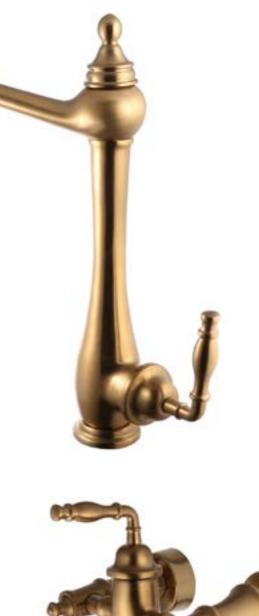

#### 🔊 Aladdin Rubbed Bronze

Basin Faucet Kitchen Faucet Bath Mixer Shower Mixer Vessel

# Aladdin Rubbed Bronze

The Aladdin need not bathe to make itself white. Neither need you do anything but be yourself.

Basin Faucet Kitchen Faucet Bath Mixer Shower Mixer Vessel

When you think about the magition of aladdin, you imagine the power of gold in your hands! close your eyes and just make the choice.

## Aladdin

Some day our designers started to think about Magic! That day aladdin appears in our collection...

No need to be Exaggerated, simplicity is the best way to be looked.

11611