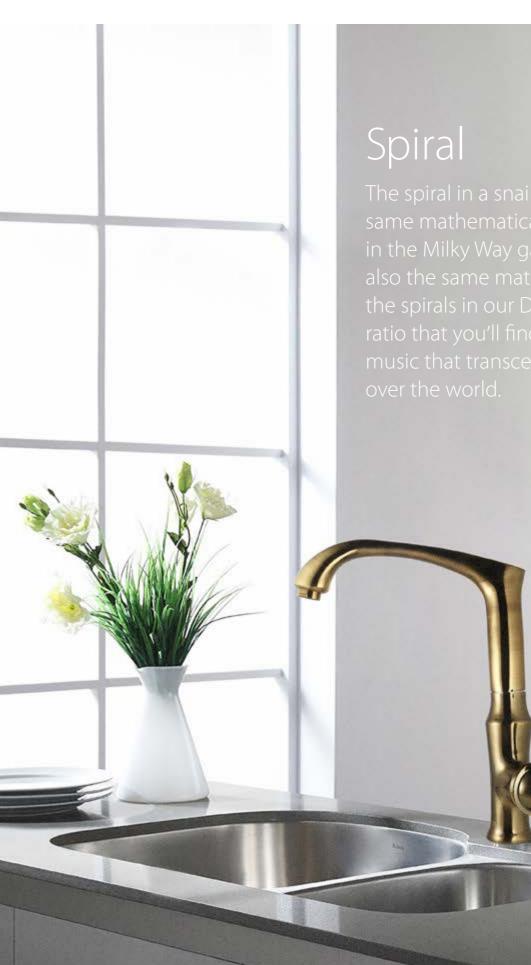

#### 🔊 Spiral Rubbed Bronze

Basin Faucet Kitchen Faucet Bath Mixer Shower Mixer Vessel

🔊 Spiral

Basin Faucet Kitchen Faucet Bath Mixer Shower Mixer Vessel